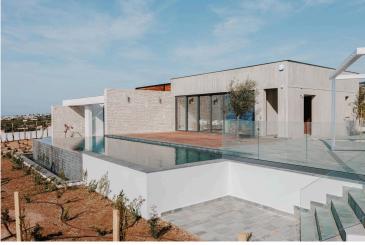

#### Description

Luxury 4-Bedroom Detached Villa in Pegeia, Paphos – A Prestigious Investment Opportunity (8386)

A prestigious and award-winning development of luxury villas located in the serene and unspoiled region of Sea Caves, Paphos. It is only a short distance from the Akamas National Park and is surrounded by olive trees and natural beauty. With breathtaking views of the Mediterranean, this development is situated in one of the most picturesque areas of Paphos.

### Facilities

| Aircondition, Provision | Gated complex              | Heating, Underfloor         |
|-------------------------|----------------------------|-----------------------------|
| Landscaped garden       | Pool, Private              | Solar water heater          |
| Storage                 |                            |                             |
|                         |                            |                             |
| Features                |                            |                             |
| Balcony                 | Bar                        | Barbeque                    |
| Bath                    | Bright                     | Connected to electric mains |
| Double glazing          | Easy access to highway     | Easy access to main roads   |
| En suite shower         | Entrance gate              | Entrance gate, automated    |
| Garden                  | Garden, large              | Granite countertops         |
| Investment opportunity  | Luxury specifications      | Modern design               |
| Open plan               | Openings in opposite sides | Sea view                    |
| Shower                  | Smart home automation      | Spacious rooms              |
| Thermal insulation      | Utility room               | Veranda                     |
| Veranda, large          |                            |                             |