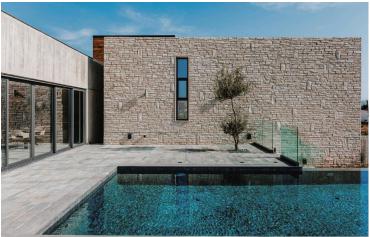

#### Description

Luxury 4-Bedroom Detached Villa in Pegeia, Paphos – A Prestigious Investment Opportunity (8386)

A prestigious and award-winning development of luxury villas located in the serene and unspoiled region of Sea Caves, Paphos. It is only a short distance from the Akamas National Park and is surrounded by olive trees and natural beauty. With breathtaking views of the Mediterranean, this development is situated in one of the most picturesque areas of Paphos.

### Facilities

| Aircondition, Provision | Gated complex              | Heating, Underfloor         |
|-------------------------|----------------------------|-----------------------------|
| Landscaped garden       | Pool, Private              | Solar water heater          |
| Storage                 |                            |                             |
|                         |                            |                             |
| Features                |                            |                             |
| Balcony                 | Bar                        | Barbeque                    |
| Bath                    | Bright                     | Connected to electric mains |
| Double glazing          | Easy access to highway     | Easy access to main roads   |
| En suite shower         | Entrance gate              | Entrance gate, automated    |
| Garden                  | Garden, large              | Granite countertops         |
| Investment opportunity  | Luxury specifications      | Modern design               |
| Open plan               | Openings in opposite sides | Sea view                    |
| Shower                  | Smart home automation      | Spacious rooms              |
| Thermal insulation      | Utility room               | Veranda                     |
| Veranda, large          |                            |                             |