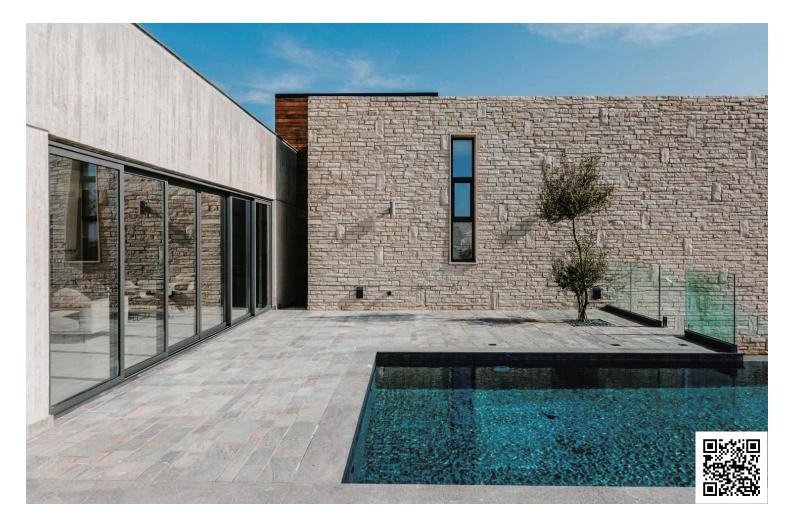

#### Description

Luxury 4-Bedroom Detached Villa in Pegeia, Paphos – A Prestigious Investment Opportunity (8386)

A prestigious and award-winning development of luxury villas located in the serene and unspoiled region of Sea Caves, Paphos. It is only a short distance from the Akamas National Park and is surrounded by olive trees and natural beauty. With breathtaking views of the Mediterranean, this development is situated in one of the most picturesque areas of Paphos.

The development is just a 10-minute drive away from the charming St George fishing harbor and its stunning beach cove. It is also just a 5-minute drive from the famous Coral Bay Beach, which has been awarded a blue flag, as well as from the small town's bars, restaurants, and shops.

Just as pearls are highly valued for their beauty and rarity, this development, with its proximity to renowned landmarks and breathtaking views, is truly a pearl of the Mediterranean.