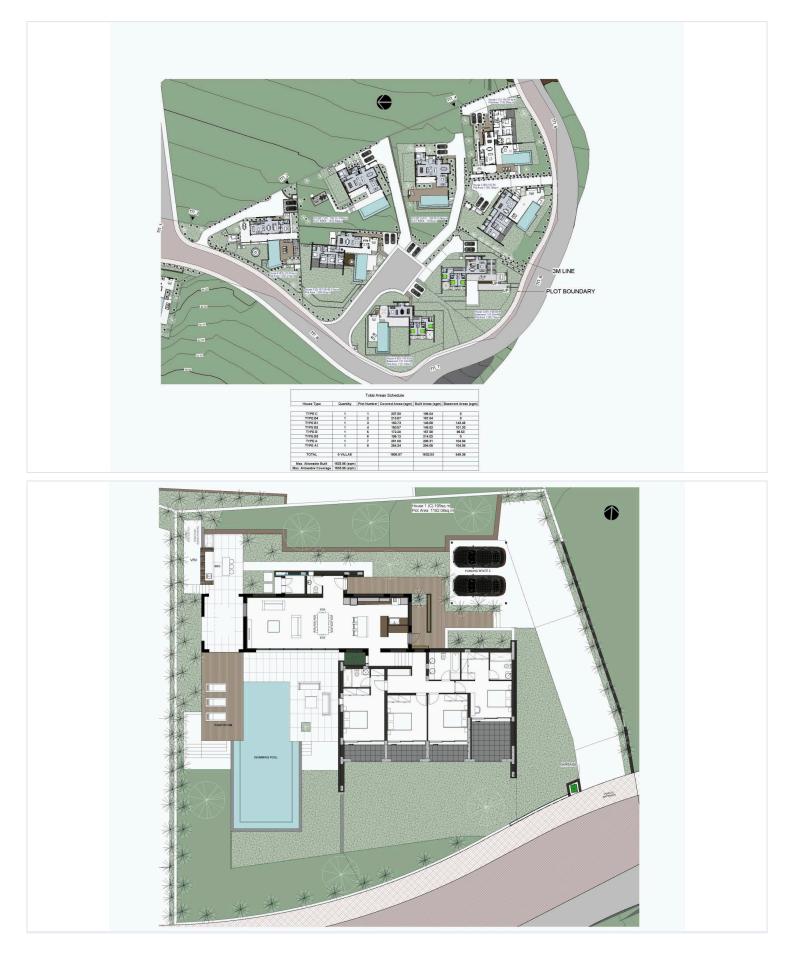

villas located in the serene and unspoiled region of Sea Caves, Paphos. It is only a short distance from the Akamas National Park and is surrounded by olive trees and natural beauty. With breathtaking views of the Mediterranean, this development is situated in one of the most picturesque areas of Paphos.

The development is just a 10-minute drive away from the charming St George fishing harbor and its stunning beach cove. It is also just a 5-minute drive from the famous Coral Bay Beach, which has been awarded a blue flag, as well as from the small town's bars, restaurants, and shops.

Just as pearls are highly valued for their beauty and rarity, this development, with its proximity to renowned landmarks and breathtaking views, is truly a pearl of the Mediterranean.





# **Floor plans**







# **Additional information**

### Facilities

| Aircondition, Provision | Gated complex              | Heating, Underfloor         |
|-------------------------|----------------------------|-----------------------------|
| Landscaped garden       | Pool, Private              | Solar water heater          |
| Storage                 |                            |                             |
|                         |                            |                             |
| Features                |                            |                             |
| Balcony                 | Bar                        | Barbeque                    |
| Bath                    | Bright                     | Connected to electric mains |
| Double glazing          | Easy access to highway