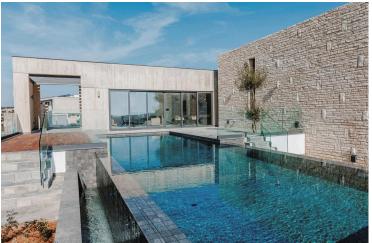

#### Description

Luxury 4-Bedroom Detached Villa in Pegeia, Paphos – A Prestigious Investment Opportunity (8386)

A prestigious and award-winning development of luxury villas located in the serene and unspoiled region of Sea Caves, Paphos. It is only a short distance from the Akamas National Park and is surrounded by olive trees and natural beauty. With breathtaking views of the Mediterranean, this development is situated in one of the most picturesque areas of Paphos.

The development is just a 10-minute drive away from the charming St George fishing harbor and its stunning beach cove. It is also just a 5-minute drive from the famous Coral Bay Beach, which has been awarded a blue flag, as well as from the small town's bars, restaurants, and shops.

Just as pearls are highly valued for their beauty and rarity, this development, with its proximity to renowned landmarks and breathtaking views, is truly a pearl of the Mediterranean.