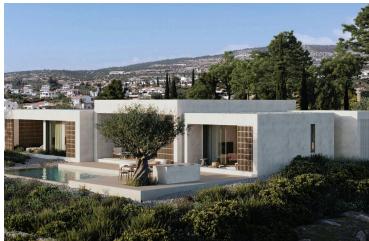

# **Description**

Exclusive 5-Bedroom Luxury Villa with Unobstructed Sea Views and Private Pool (8371)

The development was designed so it would complement and be complemented by the immediate surroundings. The development is at the top of a small canyon with one of the properties accessed via a road that leads down into the canyon to a lower-level plot. The area is mainly scrub, grassland and trees with areas of open cream or white limestone. The development follows the pattern of the landscape in being planted with mature trees and with a garden that blends with the natural vegetation.

The soft natural colours of the exterior, highlighted and yet softened by the use of terracotta screens and natural wood panelling lead seamlessly into the interior living space transitioned through a spacious outdoor living area. The exterior colour scheme and use of wood is continued inside with soft sand-coloured walls and ceilings highlighted with walnut doors and soft, warm downlighters that are unobtrusive yet effective in producing a homely feel during the winter nights.

Internally, the feeling of luxury is highlighted with travertine marble panels used in the bathrooms and as a headboard for the bedrooms. As well as being a luxurious touch, marble is renowned for its cool touch and helps reduce the temperature as you sleep.