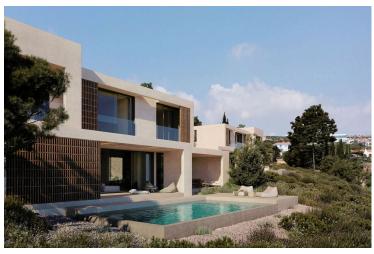

# **Description**

Exclusive 5-Bedroom Luxury Villa with Unobstructed Sea Views and Private Pool (8371)

The development was designed so it would complement and be complemented by the immediate surroundings. The development is at the top of a small canyon with one of the properties accessed via a road that leads down into the canyon to a lower-level plot. The area is mainly scrub, grassland and trees with areas of open cream or white limestone. The development follows the pattern of the landscape in being planted with mature trees and with a garden that blends with the natural vegetation.

The soft natural colours of the exterior, highlighted and yet softened by the use of terracotta screens and natural wood panelling lead seamlessly into the interior living space transitioned through a spacious outdoor living area. The exterior colour scheme and use of wood is continued inside with soft sand-coloured walls and ceilings highlighted with walnut doors and soft, warm downlighters that are unobtrusive yet effective in producing a homely feel during the winter nights.

Internally, the feeling of luxury is highlighted with travertine marble panels used in the bathrooms and as a headboard for the bedrooms. As well as being a luxurious touch, marble is renowned for its cool touch and helps reduce the temperature as you sleep.