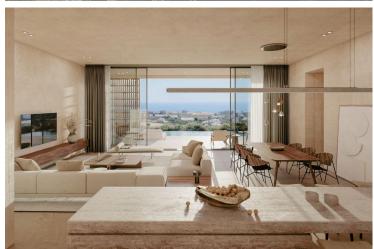

The soft natural colours of the exterior, highlighted and yet softened by the use of terracotta screens and natural wood panelling lead seamlessly into the interior living space transitioned through a spacious outdoor living area. The exterior colour scheme and use of wood is continued inside with soft sand-coloured walls and ceilings highlighted with walnut doors and soft, warm downlighters that are unobtrusive yet effective in producing a homely feel during the winter nights.

Internally, the feeling of luxury is highlighted with travertine marble panels used in the bathrooms and as a headboard for the bedrooms. As well as being a luxurious touch, marble is renowned for its cool touch and helps reduce the temperature as you sleep.

Walnut finish doors are fitted to each room as well as the closets. In places, walnut panelling is added as a feature and adds to the feel of bringing the outside in, mirroring the exterior finishing touches. High quality marble tiles adorn the floor throughout the properties whilst Italian-designed and manufactured ceramic tiles are used above the granite work surfaces in the kitchen, in complementary shades. The kitchen is fitted with high-spec cabinets and electrical