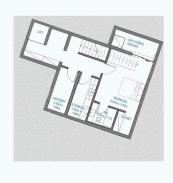

g a homely feel during the winter nights.

Internally, the feeling of luxury is highlighted with travertine marble panels used in the bathrooms and as a headboard for the bedrooms. As well as being a luxurious touch, marble is renowned for its cool touch and helps reduce the temperature as you sleep.

Walnut finish doors are fitted to each room as well as the closets. In places, walnut panelling is added as a feature and adds to the feel of bringing the outside in, mirroring the exterior finishing touches. High quality marble tiles adorn the floor throughout the properties whilst Italian-designed and manufactured ceramic tiles are used above the granite work surfaces in the kitchen, in complementary shades. The kitchen is fitted with high-spec cabinets and electrical





# Floor plans









# **Additional information**

# **Facilities**

Aircondition, Provision Elevator Heating, Underfloor

Landscaped garden Outdoor shower Parking, Garage, double

Pool, Private Solar water heater Storage

### **Features**

Balcony Bath Bathroom underfloor heating

Bright Connected to electric mains Double glazing

Easy access to highway Easy access to main roads En suite shower

Garden Garden, large Granite countertops

Guest WC Internal stairs Investment opportunity

Openings in opposite sides Pressurized water system Roof garden

Sea view Shower Smart home automation

Thermal insulation Veranda Veranda Veranda, back

Veranda, large Walk-in closet Walking distance to beach

## **Distances**

**Amenities** 

2 km

Airport

<u>></u>

30 km

Sea



500 m

Public transport

2 km

Schools