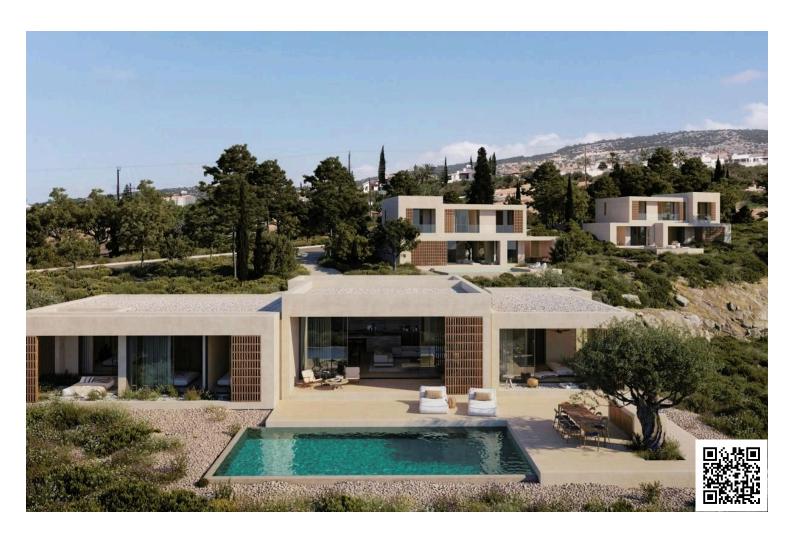

# Exclusive 5-Bedroom Luxury Villa with Unobstructed Sea Views and Private Pool (8371)

Pegeia, Paphos

€2,400,000 +VAT

# **Description**

Exclusive 5-Bedroom Luxury Villa with Unobstructed Sea Views and Private Pool (8371)

The development was designed so it would complement and be complemented by the immediate surroundings. The development is at the top of a small canyon with one of the properties accessed via a road that leads down into the canyon to a lower-level plot. The area is mainly scrub, grassland and trees with areas of open cream or white limestone. The development follows the pattern of the landscape in being planted with mature trees and with a garden that blends with the natural vegetation.

The soft natural colours of the exterior, highlighted and yet softened by the use of terracotta screens and natural wood panelling lead seamlessly into the interior living space transitioned through a spacious outdoor living area. The exterior colour scheme and use of wood is continued inside with soft sand-coloured walls and ceilings highlighted with walnut doors and soft, warm downlighters that are unobtrusive yet effective in producing a homely feel during the winter nights.