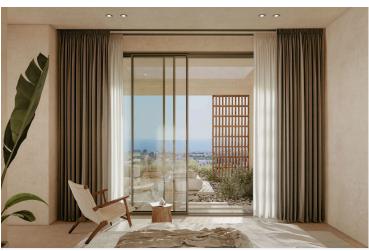

The soft natural colours of the exterior, highlighted and yet softened by the use of terracotta screens and natural wood panelling lead seamlessly into the interior living space transitioned through a spacious outdoor living area. The exterior colour scheme and use of wood is continued inside with soft sand-coloured walls and ceilings highlighted with walnut doors and soft, warm downlighters that are unobtrusive yet effective in producing a homely feel during the winter nights.

Internally, the feeling of luxury is highlighted with travertine marble panels used in the bathrooms and as a headboard for the bedrooms. As well as being a luxurious touch, marble is renowned for its cool touch and helps reduce the temperature as you sleep.

Walnut finish doors are fitted to each room as well as the closets. In places, walnut panelling is added as a feature and adds to the feel of bringing the outside in, mirroring the exterior finishing touches. High quality marble tiles adorn the floor throughout the properties whilst Italian-designed and manufactured ceramic tiles are used above the granite work surfaces in the kitchen, in complementary shades. The kitchen is fitted with high-spec cabinets and electrical