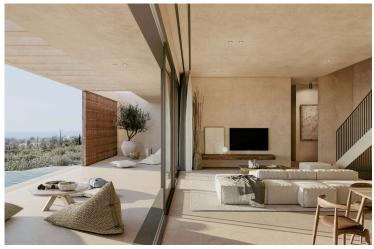

The soft natural colours of the exterior, highlighted and yet softened by the use of terracotta screens and natural wood panelling lead seamlessly into the interior living space transitioned through a spacious outdoor living area. The exterior colour scheme and use of wood is continued inside with soft sand-coloured walls and ceilings highlighted with walnut doors and soft, warm downlighters that are unobtrusive yet effective in producing a homely feel during the winter nights.

Internally, the feeling of luxury is highlighted with travertine marble panels used in the bathrooms and as a headboard for the bedrooms. As well as being a luxurious touch, marble is renowned for its cool touch and helps reduce the temperature as you sleep.

Walnut finish doors are fitted to each room as well as the closets. In places, walnut panelling is added as a feature and adds to the feel of bringing the outside in, mirroring the exterior finishing touches. High quality marble tiles adorn the floor throughout the properties whilst Italian-designed and manufactured ceramic tiles are used above the granite work surfaces in the kitchen, in complementary shades. The kitchen is fitted with high-spec cabinets and electrical