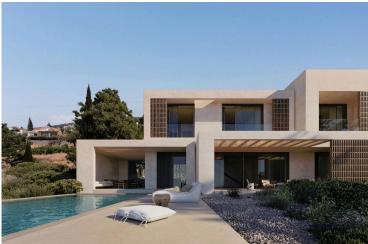

# **Description**

Exclusive 5-Bedroom Luxury Villa with Unobstructed Sea Views and Private Pool (8371)

The development was designed so it would complement and be complemented by the immediate surroundings. The development is at the top of a small canyon with one of the properties accessed via a road that leads down into the canyon to a lower-level plot. The area is mainly scrub, grassland and trees with areas of open cream or white limestone. The development follows the pattern of the landscape in being planted with mature trees and with a garden that blends with the natural vegetation.

The soft natural colours of the exterior, highlighted and yet softened by the use of terracotta screens and natural wood panelling lead seamlessly into the interior living space transitioned through a spacious outdoor living area. The exterior colour scheme and use of wood is continued inside with soft sand-coloured walls and ceilings highlighted with walnut doors and soft, warm downlighters that are unobtrusive yet effective in producing a homely feel during the winter nights.

Internally, the feeling of luxury is highlighted with travertine marble panels used in the bathrooms and as a headboard for the bedrooms. As well as being a luxurious touch, marble is renowned for its cool touch and helps reduce the temperature as you sleep.