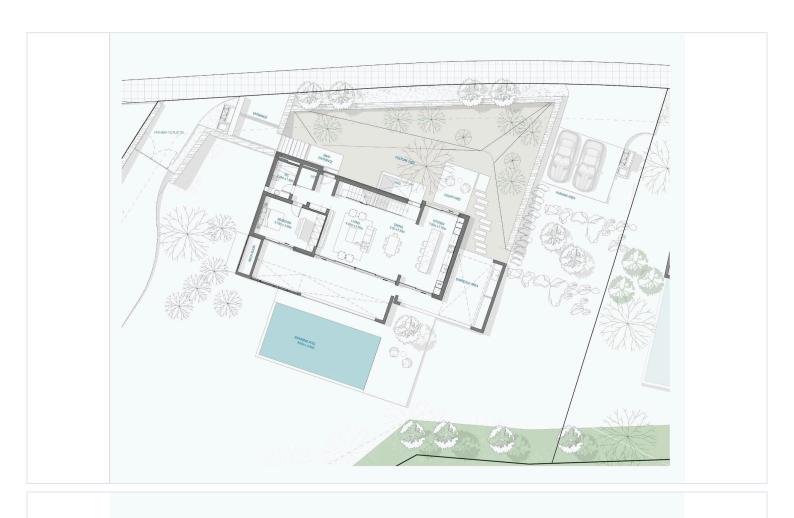

ing a homely feel during the winter nights.

Internally, the feeling of luxury is highlighted with travertine marble panels used in the bathrooms and as a headboard for the bedrooms. As well as being a luxurious touch, marble is renowned for its cool touch and helps reduce the temperature as you sleep.

Walnut finish doors are fitted to each room as well as the closets. In places, walnut panelling is added as a feature and adds to the feel of bringing the outside in, mirroring the exterior finishing touches. High quality marble tiles adorn the floor throughout the properties whilst Italian-designed and manufactured ceramic tiles are used above the granite work surfaces in the kitchen, in complementary shades. The kitchen is fitted with high-spec cabinets and electrical





# Floor plans









# **Additional information**

# **Facilities**

Aircondition, Provision Elevator Heating, Underfloor

Landscaped garden Outdoor shower Parking, Garage, double

Pool, Private Solar water heater Storage

### **Features**

Balcony Bath Bathroom underfloor heating

Bright Connected to electric mains Double glazing

Easy access to highway Easy access to main roads En suite shower

Garden Garden, large Granite countertops

Guest WC Internal stairs Investment opportunity

Openings in opposite sides Pressurized water system Roof garden

Sea view Shower Smart home automation

Thermal insulation Veranda Veranda Veranda, back

Veranda, large Walk-in closet Walking distance to beach

## **Distances**

**Amenities** 

2 km

Airport

<u>></u>

30 km

Sea



500 m

Public transport

2 km

Schools