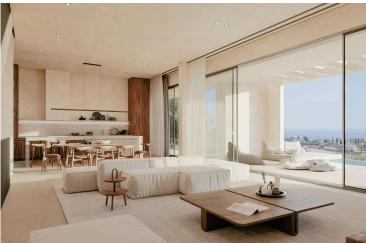

# **Description**

Exclusive 5-Bedroom Luxury Villa with Unobstructed Sea Views and Private Pool (8371)

The development was designed so it would complement and be complemented by the immediate surroundings. The development is at the top of a small canyon with one of the properties accessed via a road that leads down into the canyon to a lower-level plot. The area is mainly scrub, grassland and trees with areas of open cream or white limestone. The development follows the pattern of the landscape in being planted with mature trees and with a garden that blends with the natural vegetation.

The soft natural colours of the exterior, highlighted and yet softened by the use of terracotta screens and natural wood panelling lead seamlessly into the interior living space transitioned through a spacious outdoor living area. The exterior colour scheme and use of wood is continued inside with soft sand-coloured walls and ceilings highlighted with walnut doors and soft, warm downlighters that are unobtrusive yet effective in producing a homely feel during the winter nights.

Internally, the feeling of luxury is highlighted with travertine marble panels used in the bathrooms and as a headboard for the bedrooms. As well as being a luxurious touch, marble is renowned for its cool touch and helps reduce the temperature as you sleep.

Walnut finish doors are fitted to each room as well as the closets. In places, walnut panelling is added as a feature and adds to the feel of bringing the outside in, mirroring the exterior finishing touches. High quality marble tiles adorn the floor throughout the properties whilst Italian-designed and manufactured ceramic tiles are used above the granite work surfaces in the kitchen, in complementary shades. The kitchen is fitted with high-spec cabinets and electrical