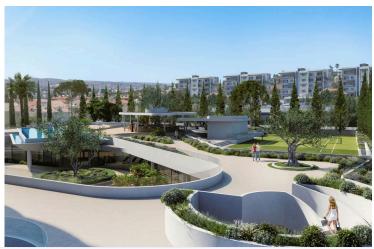

### **Description**

ASTONISHING 4 BEDROOM SEAVIEW APARTMENT IN LIMASSOL (8282)

@ 3,924,300 EUR PLUS VAT

4 + 1 BEDROOMS

Internal Area: 211 m2

Covered Sundeck: 68.4 m2

Total Covered: 211 m2

Floor: 19th Floor

### Location:

350 m distance from the Sea

300-350 m distance from Amenities

58.6 km distance from the Airport

#### **FEATURES:**

- Height of the ceiling 3.05m
- Floors from natural materials (wood, marble / granite of expensive varieties)
- Bidet or hygienic shower in the bathrooms
- Smart Home systems
- · Air conditioning in the bathrooms