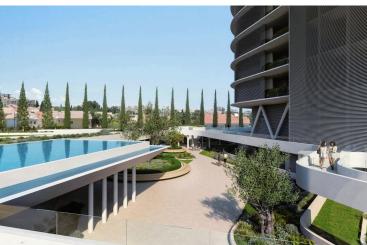

### **Description**

ASTONISHING 4 BEDROOM SEAVIEW APARTMENT IN LIMASSOL (8282)

@ 3,924,300 EUR PLUS VAT

4 + 1 BEDROOMS

Internal Area: 211 m2

Covered Sundeck: 68.4 m2

Total Covered: 211 m2

Floor: 19th Floor

#### **FEATURES:**

- Height of the ceiling 3.05m
- Floors from natural materials (wood, marble / granite of expensive varieties)
- Bidet or hygienic shower in the bathrooms
- Smart Home systems
- · Air conditioning in the bathrooms