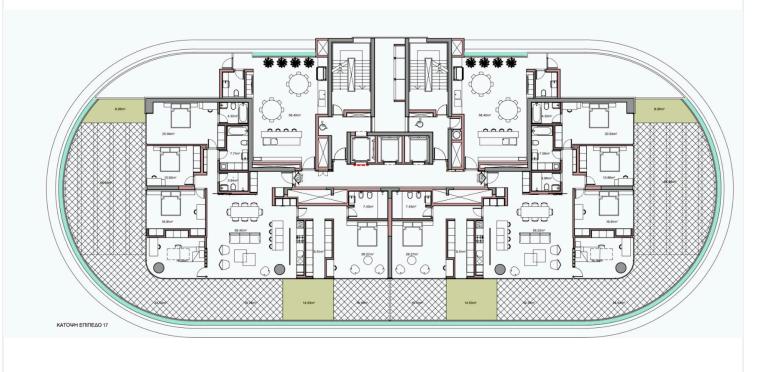

# Floor plans

### **Description**

ASTONISHING 4 BEDROOM SEAVIEW APARTMENT IN LIMASSOL (8282)

@ 3,924,300 EUR PLUS VAT

4 + 1 BEDROOMS

Internal Area: 211 m2

Covered Sundeck: 68.4 m2

Total Covered: 211 m2

Floor: 19th Floor