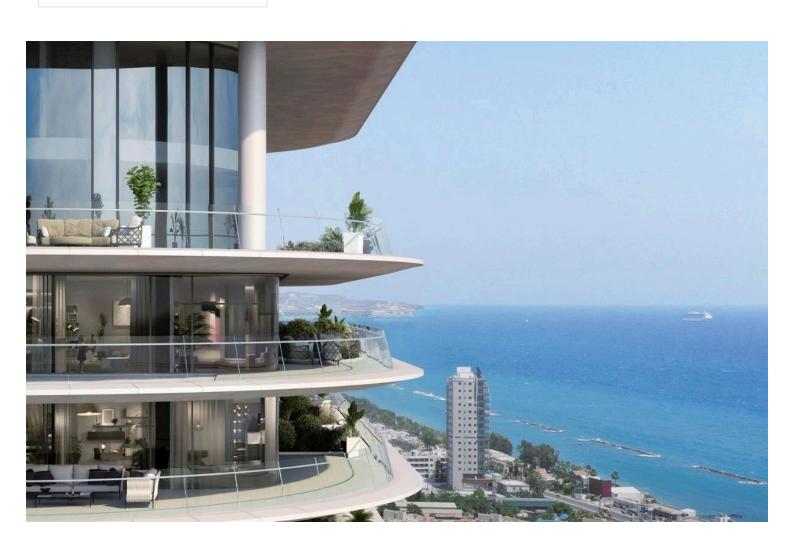

### **Description**

ASTONISHING 4 BEDROOM SEAVIEW APARTMENT IN LIMASSOL (8282)

@ 3,924,300 EUR PLUS VAT

4 + 1 BEDROOMS

Internal Area: 211 m2

Covered Sundeck: 68.4 m2

Total Covered: 211 m2

Floor: 19th Floor

### Location:

350 m distance from the Sea

300-350 m distance from Amenities

58.6 km distance from the Airport

area

Double glazing Easy access to highway Easy access to main roads

Garden High ceilings Luxury specifications

Modern design Near amenities Near bus route

Pipe-in-pipe plumbing system Pressurized water system Sea view

Smart home automation Spacious rooms Veranda

Veranda, large Walking distance to beach