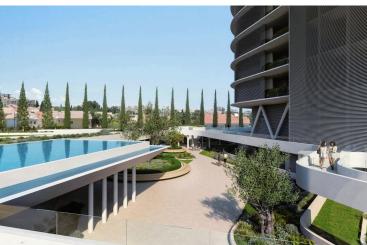

#8281

# ASTONISHING 4 BEDROOM SEAVIEW APARTMENT IN LIMASSOL (8281)

• Germasogeia, Limassol

€3,505,600 +VAT



















## **Overview**

### **Specifications**

| <b>=</b> 4 | <b>№</b> 2 | [] 211.6 m <sup>2</sup> |
|------------|------------|-------------------------|
| Bedrooms   | Bathrooms  | Covered                 |

| Туре    | Apartment          | Furnished                | Unfurnished |
|---------|--------------------|--------------------------|-------------|
| Showers | 1                  | Structure                | Concrete    |
| Toilets | 1                  | Facade                   | Concrete    |
| Status  | Under construction | Energy efficiency rating | <i>a</i> A  |

### **Description**

ASTONISHING 4 BEDROOM SEAVIEW APARTMENT IN LIMASSOL (8281)

@ 3,505,600 EUR PLUS VAT

#### 4 + 1 BEDROOMS

Internal Area: 211.6 m2
Covered Veranda: 70.4 m2
Covered BBQ: 58.4 m2 m2
Covered Sundeck: