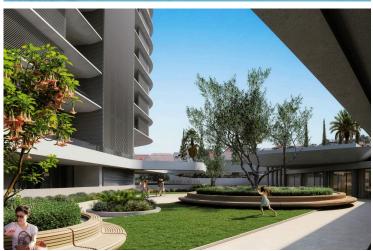

#8281

# ASTONISHING 4 BEDROOM SEAVIEW APARTMENT IN LIMASSOL (8281)

• Germasogeia, Limassol

€3,505,600 +VAT



















## **Overview**

### **Specifications**

| <b>=</b> 4 | <b>№</b> 2 | [] 211.6 m <sup>2</sup> |
|------------|------------|-------------------------|
| Bedrooms   | Bathrooms  | Covered                 |

| Туре    | Apartment          | Furnished                | Unfurnished |
|---------|--------------------|--------------------------|-------------|
| Showers | 1                  | Structure                | Concrete    |
| Toilets | 1                  | Facade                   | Concrete    |
| Status  | Under construction | Energy efficiency rating | <i>a</i> A  |

### **Description**

ASTONISHING 4 BEDROOM SEAVIEW APARTMENT IN LIMASSOL (8281)

@ 3,505,600 EUR PLUS VAT

#### 4 + 1 BEDROOMS

Internal Area: 211.6 m2
Covered Veranda: 70.4 m2
Covered BBQ: 58.4 m2 m2
Covered Sundeck: 6