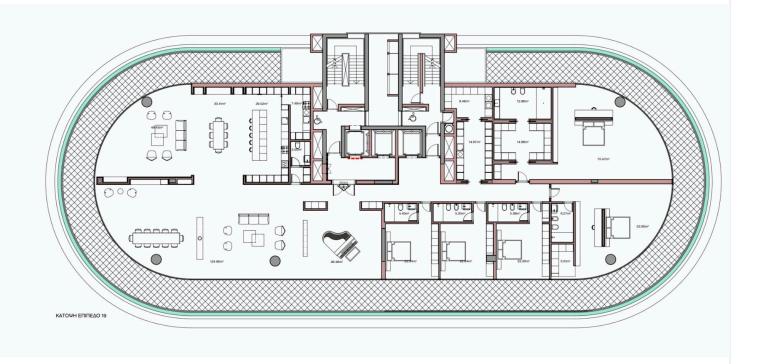

# Floor plans

#### 4 + 1 BEDROOMS

Internal Area: 211.6 m2
Covered Veranda: 70.4 m2
Covered BBQ: 58.4 m2 m2
Covered Sundeck: 68.4 m2
Covered Garden: 23.8 m2
Total Covered: 432.6 m2
Total Area: 432.6 m2
Floor: 17th Floor