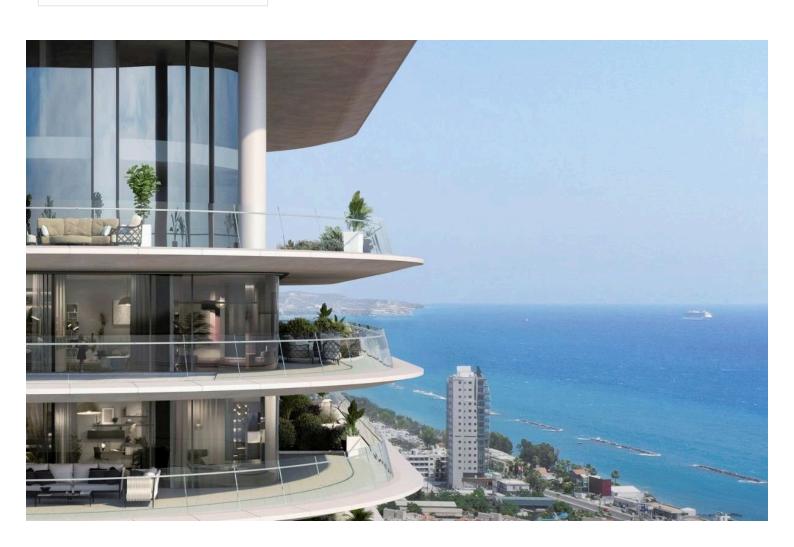

#### 4 + 1 BEDROOMS

Internal Area: 211.6 m2
Covered Veranda: 70.4 m2
Covered BBQ: 58.4 m2 m2
Covered Sundeck: 68.4 m2
Covered Garden: 23.8 m2
Total Covered: 432.6 m2
Total Area: 432.6 m2
Floor: 17th Floor

#### Location:

350 m distance from the Sea300-350 m distance from Amenities58.6 km distance from the Airport

**FEATURES:** 