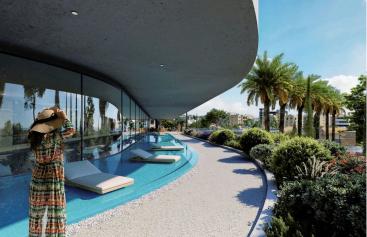

### Description

ASTONISHING 3 BEDROOM SEAVIEW APARTMENT IN LIMASSOL (8278)

@ 2,012,000 EUR PLUS VAT

3 + 1 BEDROOMS Internal Area: 152.5 m2 Covered Veranda: 54.3 m2 Covered BBQ: 58.4 m2 m2 Covered Sundeck: 68.4 m2 Covered Garden: 9,3 m2 Total Covered: 284.5 m2 Total Area: 284.5 m2 Floor: Fourth Floor Date of Delivery: Dec 2026

## Facilities

| Aircondition, Provision | Elevator     | Heating, Underfloor |
|-------------------------|--------------|---------------------|
| Parking, Covered        | Sauna        | Solar water heater  |
| Spa                     | Tennis court |                     |
|                         |              |                     |

#### Features

| 24-hour security      | Barbeque                  | Bathroom underfloor heating |
|-----------------------|---------------------------|-----------------------------|
| Double glazing        | Easy access to highway    | Easy access to main roads   |
| High ceilings         | Near amenities            | Near bus route              |
| Smart home automation | Walking distance to beach |                             |