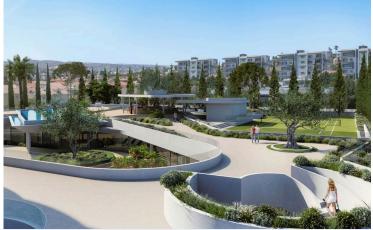

# Overview

### Description

ASTONISHING 3 BEDROOM SEAVIEW APARTMENT IN LIMASSOL (8278)

@ 2,012,000 EUR PLUS VAT

3 + 1 BEDROOMS Internal Area: 152.5 m2 Covered Veranda: 54.3 m2 Covered BBQ: 58.4 m2 m2 Covered Sundeck: 68.4 m2 Covered Garden: 9,3 m2 Total Covered: 284.5 m2 Total Area: 284.5 m2 Floor: Fourth Floor Date of Delivery: Dec 2026