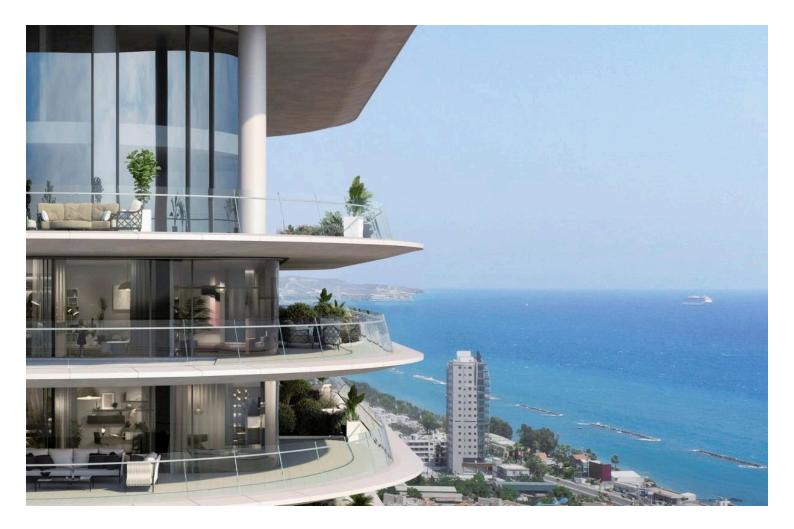

### Description

ASTONISHING 3 BEDROOM SEAVIEW APARTMENT IN LIMASSOL (8278)

@ 2,012,000 EUR PLUS VAT

3 + 1 BEDROOMS Internal Area: 152.5 m2 Covered Veranda: 54.3 m2 Covered BBQ: 58.4 m2 m2 Covered Sundeck: 68.4 m2 Covered Garden: 9,3 m2 Total Covered: 284.5 m2 Total Area: 284.5 m2 Floor: Fourth Floor Date of Delivery: Dec 2026

Location: 350 m distance from the Sea 300-350 m distance from Amenities 58.6 km distance from the Airport