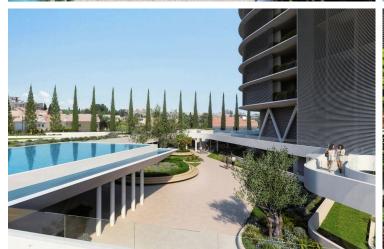

## Facilities

| Aircondition, Provision | Elevator     | Heating, Underfloor |
|-------------------------|--------------|---------------------|
| Parking, Covered        | Sauna        | Solar water heater  |
| Spa                     | Tennis court |                     |
|                         |              |                     |

#### Features

| 24-hour security      | Barbeque                  | Bathroom underfloor heating |
|-----------------------|---------------------------|-----------------------------|
| Double glazing        | Easy access to highway    | Easy access to main roads   |
| High ceilings         | Near amenities            | Near bus route              |
| Smart home automation | Walking distance to beach |                             |