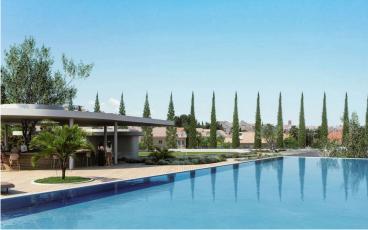

## Facilities

| Aircondition, Provision | Elevator     | Heating, Underfloor |
|-------------------------|--------------|---------------------|
| Parking, Covered        | Sauna        | Solar water heater  |
| Spa                     | Tennis court |                     |
|                         |              |                     |

#### Features

| 24-hour security      | Barbeque                  | Bathroom underfloor heating |
|-----------------------|---------------------------|-----------------------------|
| Double glazing        | Easy access to highway    | Easy access to main roads   |
| High ceilings         | Near amenities            | Near bus route              |
| Smart home automation | Walking distance to beach |                             |