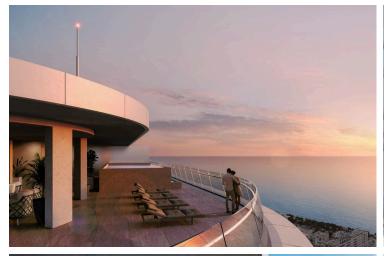

### Description

ASTONISHING 3 BEDROOM SEAVIEW APARTMENT IN LIMASSOL (8278)

@ 2,012,000 EUR PLUS VAT

3 + 1 BEDROOMS Internal Area: 152.5 m2 Covered Veranda: 54.3 m2 Covered BBQ: 58.4 m2 m2 Covered Sundeck: 68.4 m2 Covered Garden: 9,3 m2 Total Covered: 284.5 m2 Total Area: 284.5 m2 Floor: Fourth Floor Date of Delivery: Dec 2026

#### FEATURES:

- Height of the ceiling 3.05m
- Floors from natural materials (wood, marble / granite of expensive varieties)