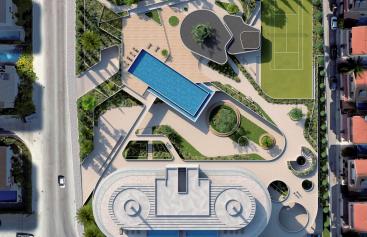

## Facilities

| Aircondition, Provision | Elevator     | Heating, Underfloor |
|-------------------------|--------------|---------------------|
| Parking, Covered        | Sauna        | Solar water heater  |
| Spa                     | Tennis court |                     |
|                         |              |                     |

#### Features

| 24-hour security      | Barbeque                  | Bathroom underfloor heating |
|-----------------------|---------------------------|-----------------------------|
| Double glazing        | Easy access to highway    | Easy access to main roads   |
| High ceilings         | Near amenities            | Near bus route              |
| Smart home automation | Walking distance to beach |                             |