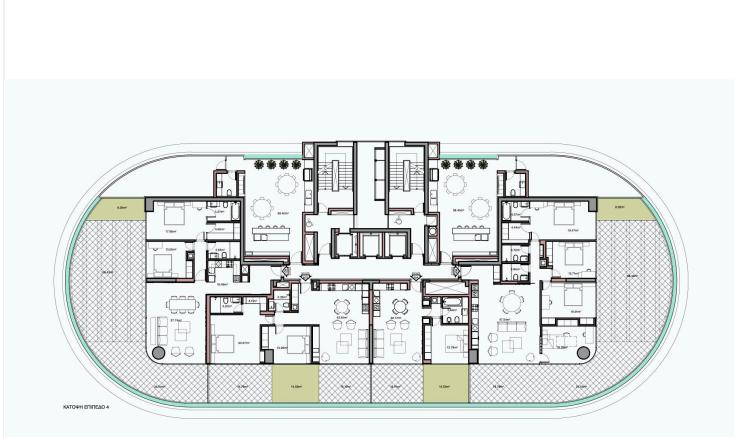

# **Floor plans**

### Description

ASTONISHING 3 BEDROOM SEAVIEW APARTMENT IN LIMASSOL (8278)

@ 2,012,000 EUR PLUS VAT

3 + 1 BEDROOMS Internal Area: 152.5 m2 Covered Veranda: 54.3 m2 Covered BBQ: 58.4 m2 m2 Covered Sundeck: 68.4 m2 Covered Garden: 9,3 m2 Total Covered: 284.5 m2 Total Area: 284.5 m2 Floor: Fourth Floor Date of Delivery: Dec 2026