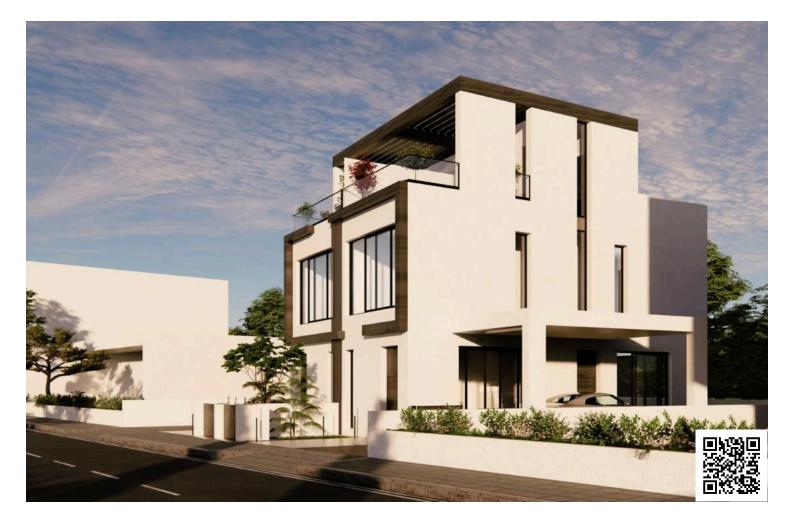

### Description

Amazing 2 Bedroom Semi Detached House in Livadia , Larnaca (8210)

Price: €350,000 + VAT Move-in Ready: March 31, 2026

This stunning off-plan 2-bedroom semi-detached house in Livadia, Larnaca, offers modern living in a prime location. With 102 m<sup>2</sup> of covered space on a 150 m<sup>2</sup> plot, the home features a spacious open-plan design, 3 bathrooms, a guest WC, a bright living area, and a sleek kitchen with granite countertops.

Enjoy a private 100 m<sup>2</sup> garden, balcony, veranda, covered parking, and storage space. The property is equipped with provisions for air conditioning and heating, a solar water heater, double glazing, thermal insulation, and an automated entrance gate. Rated energy efficiency "A," it's ideal for comfort and sustainability.

Located just 4 km from the sea, with easy access to local amenities, public transport, and schools, this property offers convenience and a great investment opportunity.