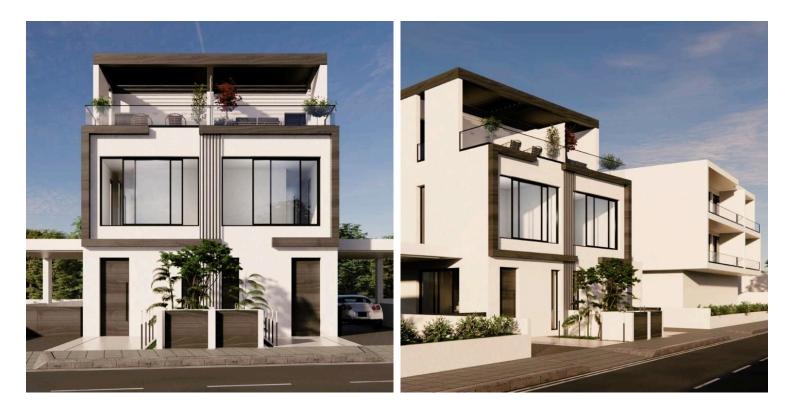

### Description

Amazing 2 Bedroom Semi Detached House in Livadia , Larnaca (8210)

Price: €350,000 + VAT Move-in Ready: March 31, 2026

This stunning off-plan 2-bedroom semi-detached house in Livadia, Larnaca, offers modern living in a prime location. With 102 m<sup>2</sup> of covered space on a 150 m<sup>2</sup> plot, the home features a spacious open-plan design, 3 bathrooms, a guest WC, a bright living area, and a sleek kitchen with granite countertops.

Enjoy a private 100 m<sup>2</sup> garden, balcony, veranda, covered parking, and storage space. The property is equipped with provisions for air conditioning and heating, a solar water heater, double glazing, thermal insulation, and an automated entrance gate. Rated energy efficiency "A," it's ideal for comfort and sustainability.