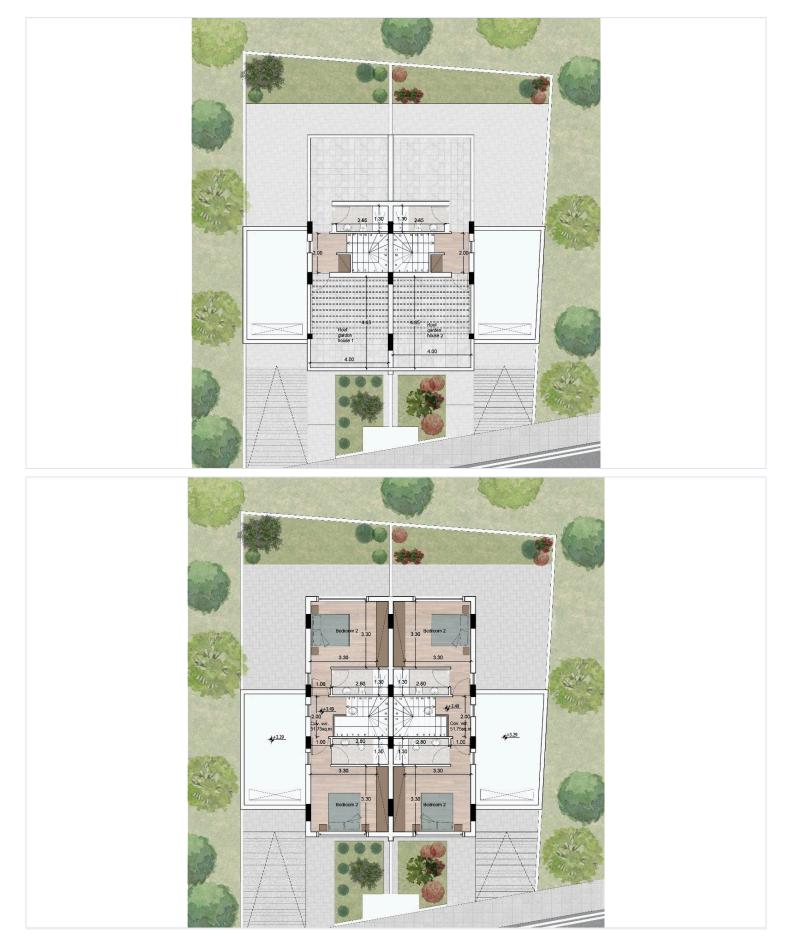

in Livadia, Larnaca, offers modern living in a prime location. With 102 m<sup>2</sup> of covered space on a 150 m<sup>2</sup> plot, the home features a spacious open-plan design, 3 bathrooms, a guest WC, a bright living area, and a sleek kitchen with granite countertops.

Enjoy a private 100 m<sup>2</sup> garden, balcony, veranda, covered parking, and storage space. The property is equipped with provisions for air conditioning and heating, a solar water heater, double glazing, thermal insulation, and an automated entrance gate. Rated energy efficiency "A," it's ideal for comfort and sustainability.

Located just 4 km from the sea, with easy access to local amenities, public transport, and schools, this property offers convenience and a great investment opportunity.





# **Floor plans**







# **Additional information**

### Facilities

| Aircondition, Provision | Heating, Provision       | Parking, Covered          |
|-------------------------|--------------------------|---------------------------|
| Solar water heater      | Storage                  |                           |
|                         |                          |                           |
| Features                |                          |                           |
| Balcony                 | Barbeque                 | Bath                      |
| Bright                  | Double glazing           | Easy access to main roads |
| Entrance gate           | Entrance gate, automated | Garden                    |
| Granite countertops     | Guest WC                 | Internal stairs           |
|