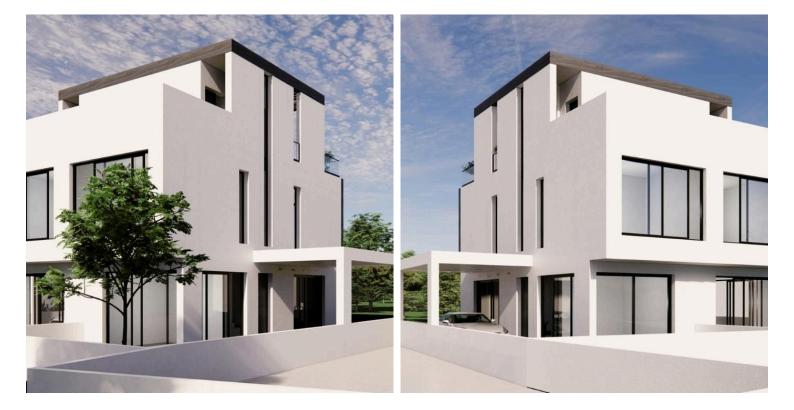

### Description

Amazing 2 Bedroom Semi Detached House in Livadia , Larnaca (8210)

Price: €350,000 + VAT Move-in Ready: March 31, 2026

This stunning off-plan 2-bedroom semi-detached house in Livadia, Larnaca, offers modern living in a prime location. With 102 m<sup>2</sup> of covered space on a 150 m<sup>2</sup> plot, the home features a spacious open-plan design, 3 bathrooms, a guest WC, a bright living area, and a sleek kitchen with granite countertops.

Enjoy a private 100 m<sup>2</sup> garden, balcony, veranda, covered parking, and storage space. The property is equipped with provisions for air conditioning and heating, a solar water heater, double glazing, thermal insulation, and an automated entrance gate. Rated energy efficiency "A," it's ideal for comfort and sustainability.