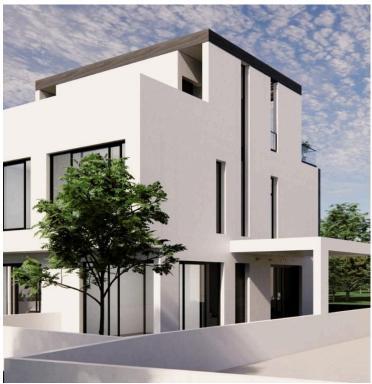

#### **Description**

Amazing 2 Bedroom Semi Detached House in Livadia, Larnaca (8209)

Price: €350,000 + VAT

Move-in Ready: March 31, 2026

This stunning off-plan 2-bedroom semi-detached house in Livadia, Larnaca, offers modern living in a prime location. With 102 m<sup>2</sup> of covered space on a 150 m<sup>2</sup> plot, the home features a spacious open-plan design, 3 bathrooms, a guest WC, a bright living area, and a sleek kitchen with granite countertops.

Enjoy a private 100 m<sup>2</sup> garden, balcony, veranda, covered parking, and storage space. The property is equipped with provisions for air conditioning and heating, a solar water heater, double glazing, thermal insulation, and an automated entrance gate. Rated energy efficiency "A," it's ideal for comfort and sustainability.