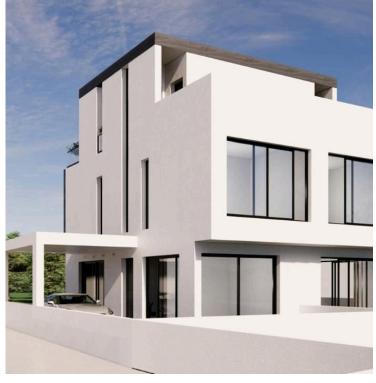

#### **Description**

Amazing 2 Bedroom Semi Detached House in Livadia, Larnaca (8209)

Price: €350,000 + VAT

Move-in Ready: March 31, 2026

This stunning off-plan 2-bedroom semi-detached house in Livadia, Larnaca, offers modern living in a prime location. With 102 m<sup>2</sup> of covered space on a 150 m<sup>2</sup> plot, the home features a spacious open-plan design, 3 bathrooms, a guest WC, a bright living area, and a sleek kitchen with granite countertops.

Enjoy a private 100 m<sup>2</sup> garden, balcony, veranda, covered parking, and storage space. The property is equipped with provisions for air conditioning and heating, a solar water heater, double glazing, thermal insulation, and an automated entrance gate. Rated energy efficiency "A," it's ideal for comfort and sustainability.

Located just 4 km from the sea, with easy access to local amenities, public transport, and schools, this property offers convenience and a great investment opportunity.