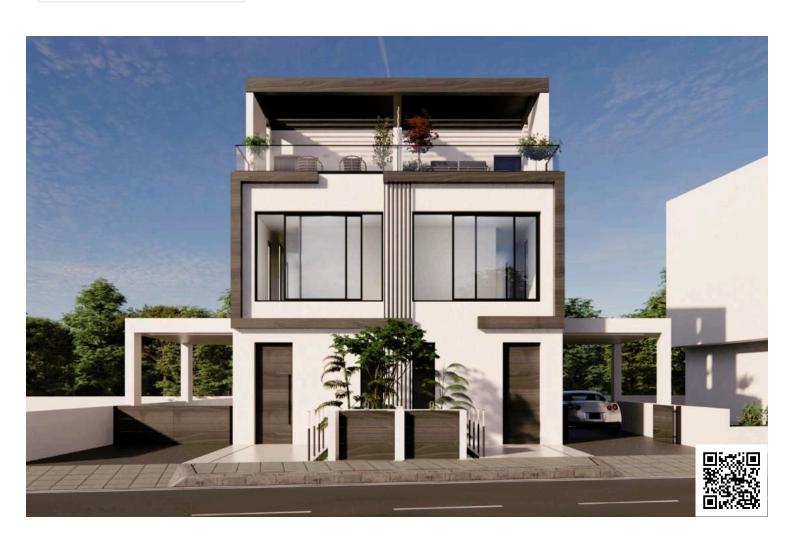

#### **Description**

Amazing 2 Bedroom Semi Detached House in Livadia, Larnaca (8209)

Price: €350,000 + VAT

Move-in Ready: March 31, 2026

This stunning off-plan 2-bedroom semi-detached house in Livadia, Larnaca, offers modern living in a prime location. With 102 m<sup>2</sup> of covered space on a 150 m<sup>2</sup> plot, the home features a spacious open-plan design, 3 bathrooms, a guest WC, a bright living area, and a sleek kitchen with granite countertops.

Enjoy a private 100 m<sup>2</sup> garden, balcony, veranda, covered parking, and storage space. The property is equipped with provisions for air conditioning and heating, a solar water heater, double glazing, thermal insulation, and an automated entrance gate. Rated energy efficiency "A," it's ideal for comfort and sustainability.

Located just 4 km from the sea, with easy access to local amenities, public transport, and schools, this property offers convenience and a great investment opportunity.