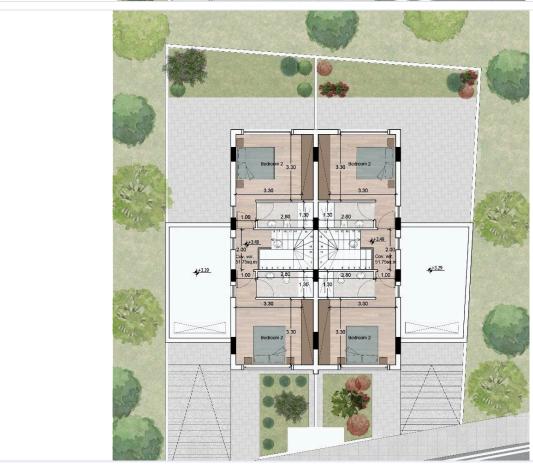

in Livadia, Larnaca, offers modern living in a prime location. With 102 m<sup>2</sup> of covered space on a 150 m<sup>2</sup> plot, the home features a spacious open-plan design, 3 bathrooms, a guest WC, a bright living area, and a sleek kitchen with granite countertops.

Enjoy a private 100 m<sup>2</sup> garden, balcony, veranda, covered parking, and storage space. The property is equipped with provisions for air conditioning and heating, a solar water heater, double glazing, thermal insulation, and an automated entrance gate. Rated energy efficiency "A," it's ideal for comfort and sustainability.

Located just 4 km from the sea, with easy access to local amenities, public transport, and schools, this property offers convenience and a great investment opportunity.





## Floor plans









### **Additional information**

#### **Facilities**

Aircondition, Provision Heating, Provision Parking, Covered

Solar water heater Storage

**Features** 

Balcony Barbeque Bath

Bright Double glazing Easy access to main roads

Entrance gate Entrance gate, automated Garden

Granite countertops Guest WC Internal stairs

Investment opportunity Open plan Pressurized water system

Shower Thermal insulation Veranda

**Distances** 

Amenities Airport Sea

Public transport Schools Resort

**Contact us** 

Stefania Spyridou

(+357) 99810880

stephaniaspyridou@gmail.com