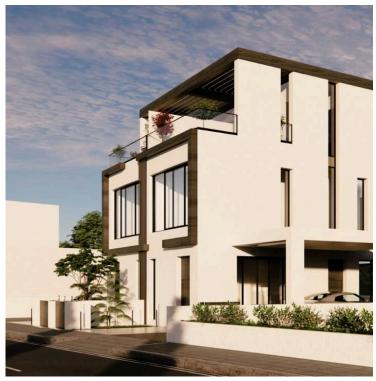

#### **Description**

Amazing 2 Bedroom Semi Detached House in Livadia, Larnaca (8209)

Price: €350,000 + VAT

Move-in Ready: March 31, 2026

This stunning off-plan 2-bedroom semi-detached house in Livadia, Larnaca, offers modern living in a prime location. With 102 m<sup>2</sup> of covered space on a 150 m<sup>2</sup> plot, the home features a spacious open-plan design, 3 bathrooms, a guest WC, a bright living area, and a sleek kitchen with granite countertops.

Enjoy a private 100 m<sup>2</sup> garden, balcony, veranda, covered parking, and storage space. The property is equipped with provisions for air conditioning and heating, a solar water heater, double glazing, thermal insulation, and an automated entrance gate. Rated energy efficiency "A," it's ideal for comfort and sustainability.