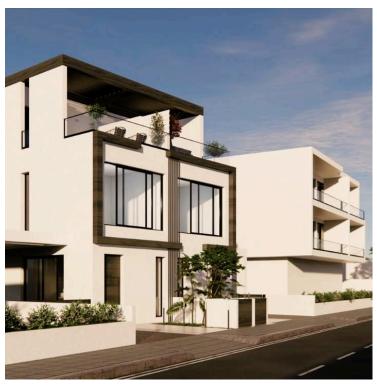

#### **Description**

Amazing 2 Bedroom Semi Detached House in Livadia, Larnaca (8209)

Price: €350,000 + VAT

Move-in Ready: March 31, 2026

This stunning off-plan 2-bedroom semi-detached house in Livadia, Larnaca, offers modern living in a prime location. With 102 m<sup>2</sup> of covered space on a 150 m<sup>2</sup> plot, the home features a spacious open-plan design, 3 bathrooms, a guest WC, a bright living area, and a sleek kitchen with granite countertops.

Enjoy a private 100 m<sup>2</sup> garden, balcony, veranda, covered parking, and storage space. The property is equipped with provisions for air conditioning and heating, a solar water heater, double glazing, thermal insulation, and an automated entrance gate. Rated energy efficiency "A," it's ideal for comfort and sustainability.