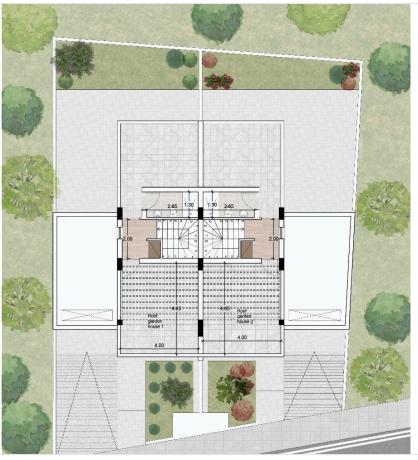

se in Livadia, Larnaca, offers modern living in a prime location. With 102 m<sup>2</sup> of covered space on a 150 m<sup>2</sup> plot, the home features a spacious open-plan design, 3 bathrooms, a guest WC, a bright living area, and a sleek kitchen with granite countertops.

Enjoy a private 100 m<sup>2</sup> garden, balcony, veranda, covered parking, and storage space. The property is equipped with provisions for air conditioning and heating, a solar water heater, double glazing, thermal insulation, and an automated entrance gate. Rated energy efficiency "A," it's ideal for comfort and sustainability.

Located just 4 km from the sea, with easy access to local amenities, public transport, and schools, this property offers convenience and a great investment opportunity.





## Floor plans









### **Additional information**

#### **Facilities**

Aircondition, Provision Heating, Provision Parking, Covered

Solar water heater Storage

**Features** 

Balcony Barbeque Bath

Bright Double glazing Easy access to main roads

Entrance gate Entrance gate, automated Garden

Granite countertops Guest WC Internal stairs

Investment opportunity Open plan Pressurized water system

Shower Thermal insulation Veranda

**Distances** 

Amenities Airport Sea

Public transport Schools Resort

**Contact us** 

Stefania Spyridou

(+357) 99810880

stephaniaspyridou@gmail.com