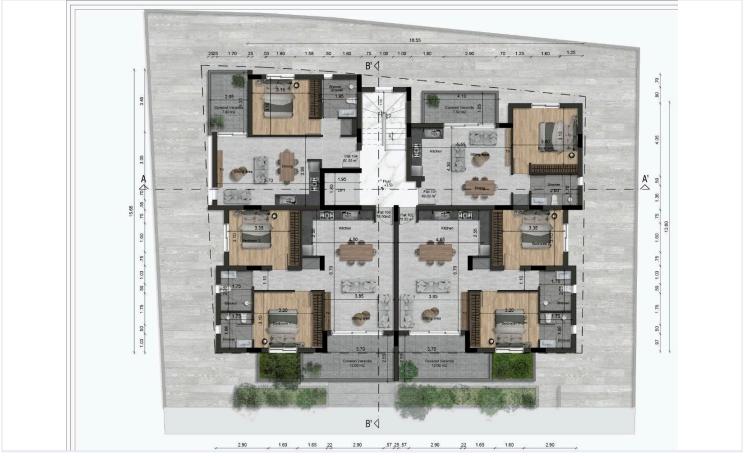

# Floor plans

### **Description**

Charming 2-Bedroom Apartment in Livadia, Larnaca (8186)

Price: €245,000 + VAT

This stylish off-plan 2-bedroom apartment in Livadia offers a perfect blend of modern comfort and convenience. Set on the 1st floor of a two-story building, it features 75  $\text{m}^2$  of well-designed living space, including a spacious covered veranda of 12  $\text{m}^2$ .