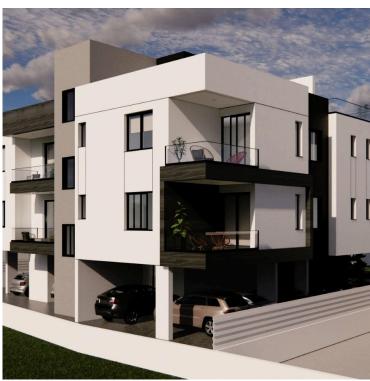

### **Description**

Charming 2-Bedroom Apartment in Livadia, Larnaca (8186)

Price: €245,000 + VAT

This stylish off-plan 2-bedroom apartment in Livadia offers a perfect blend of modern comfort and convenience. Set on the 1st floor of a two-story building, it features 75  $\text{m}^2$  of well-designed living space, including a spacious covered veranda of 12  $\text{m}^2$ .

Completed with high energy efficiency (Rating A), this apartment boasts modern aluminum frames, double glazing, and provisions for air conditioning and heating. The open-plan layout includes a bright living area and a kitchen with sleek granite countertops. Additional highlights include a covered parking space, elevator access, and an automated entrance gate.

Located just 800 meters from local amenities and 4 km from the sea, this property provides easy access to public transport, schools, and major roads. With a move-in date set for June 2026, this apartment is ideal for both personal use and investment.