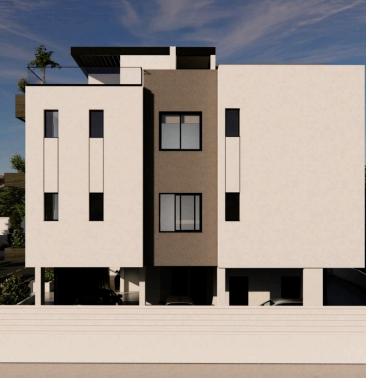

### **Description**

Charming 2-Bedroom Apartment in Livadia, Larnaca (8186)

Price: €245,000 + VAT

This stylish off-plan 2-bedroom apartment in Livadia offers a perfect blend of modern comfort and convenience. Set on the 1st floor of a two-story building, it features 75  $\text{m}^2$  of well-designed living space, including a spacious covered veranda of 12  $\text{m}^2$ .

Completed with high energy efficiency (Rating A), this apartment boasts modern aluminum frames, double glazing, and provisions for air conditioning and heating. The open-plan layout includes a bright living area and a kitchen with sleek granite countertops. Additional highlights include a covered parking space, elevator access, and an automated entrance gate.