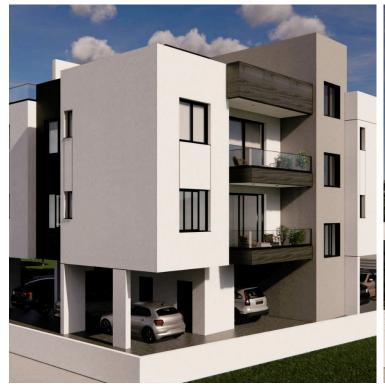

### **Description**

Charming 2-Bedroom Apartment in Livadia, Larnaca (8186)

Price: €245,000 + VAT

This stylish off-plan 2-bedroom apartment in Livadia offers a perfect blend of modern comfort and convenience. Set on the 1st floor of a two-story building, it features 75  $\text{m}^2$  of well-designed living space, including a spacious covered veranda of 12  $\text{m}^2$ .

Completed with high energy efficiency (Rating A), this apartment boasts modern aluminum frames, double glazing, and provisions for air conditioning and heating. The open-plan layout includes a bright living area and a kitchen with sleek granite countertops. Additional highlights include a covered parking space, elevator access, and an automated entrance gate.

Located just 800 meters from local amenities and 4 km from the sea, this property provides easy access to public transport, schools, and major roads. With a move-in date set for June 2026, this apartment is ideal for both personal use and investment.