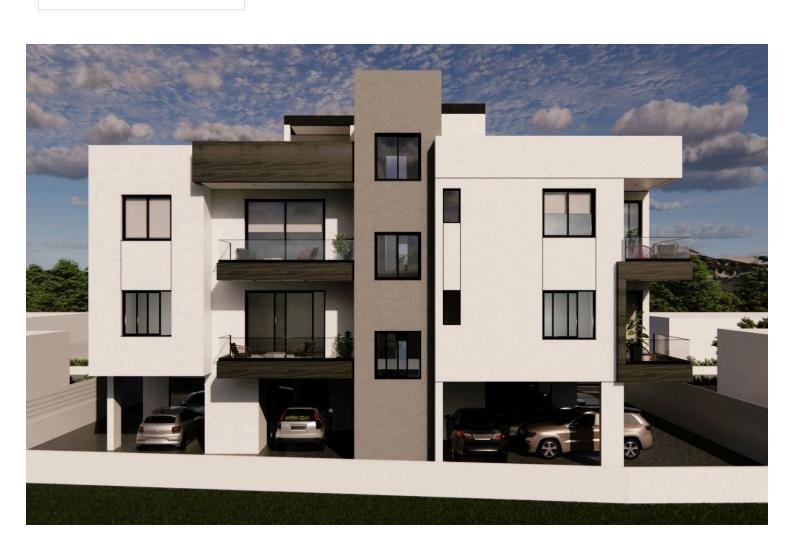

### **Description**

Charming 2-Bedroom Apartment in Livadia, Larnaca (8186)

Price: €245,000 + VAT

This stylish off-plan 2-bedroom apartment in Livadia offers a perfect blend of modern comfort and convenience. Set on the 1st floor of a two-story building, it features 75  $\text{m}^2$  of well-designed living space, including a spacious covered veranda of 12  $\text{m}^2$ .

Completed with high energy efficiency (Rating A), this apartment boasts modern aluminum frames, double glazing, and provisions for air conditioning and heating. The open-plan layout includes a bright living area and a kitchen with sleek granite countertops. Additional highlights include a covered parking space, elevator access, and an automated entrance gate.

Located just 800 meters from local amenities and 4 km from the sea, this property provides easy access to public transport, schools, and major roads. With a move-in date set for June 2026, this apartment is ideal for both personal use and investment.