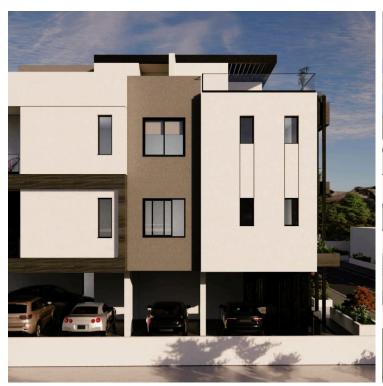

### **Description**

Charming 2-Bedroom Apartment in Livadia, Larnaca (8186)

Price: €245,000 + VAT

This stylish off-plan 2-bedroom apartment in Livadia offers a perfect blend of modern comfort and convenience. Set on the 1st floor of a two-story building, it features 75  $\text{m}^2$  of well-designed living space, including a spacious covered veranda of 12  $\text{m}^2$ .

Completed with high energy efficiency (Rating A), this apartment boasts modern aluminum frames, double glazing, and provisions for air conditioning and heating. The open-plan layout includes a bright living area and a kitchen with sleek granite countertops. Additional highlights include a covered parking space, elevator access, and an automated entrance gate.

Located just 800 meters from local amenities and 4 km from the sea, this property provides easy access to public transport, schools, and major roads. With a move-in date set for June 2026, this apartment is ideal for both personal use and investment.