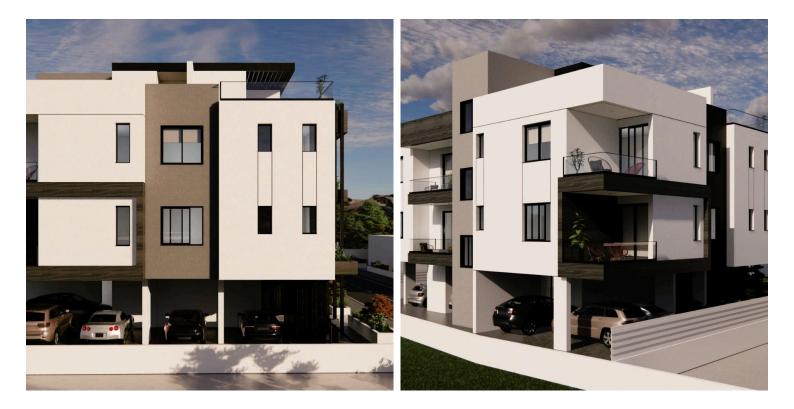

### Description

Charming 2-Bedroom Apartment in Livadia, Larnaca (8185)

Price: €245,000 + VAT

This stylish 2-bedroom apartment in Livadia offers a perfect blend of modern comfort and convenience. Set on the 1st floor of a two-story building, it features 75 m<sup>2</sup> of well-designed living space, including a spacious covered veranda of 12 m<sup>2</sup>.

Completed with high energy efficiency (Rating A), this apartment boasts modern aluminum frames, double glazing, and provisions for air conditioning and heating. The open-plan layout includes a bright living area and a kitchen with sleek granite countertops. Additional highlights include a covered parking space, elevator access, and an automated entrance gate.

Located just 800 meters from local amenities and 4 km from the sea, this property provides easy access to public transport, schools, and major roads. With a move-in date set for June 2026, this apartment is ideal for both personal use and investment.