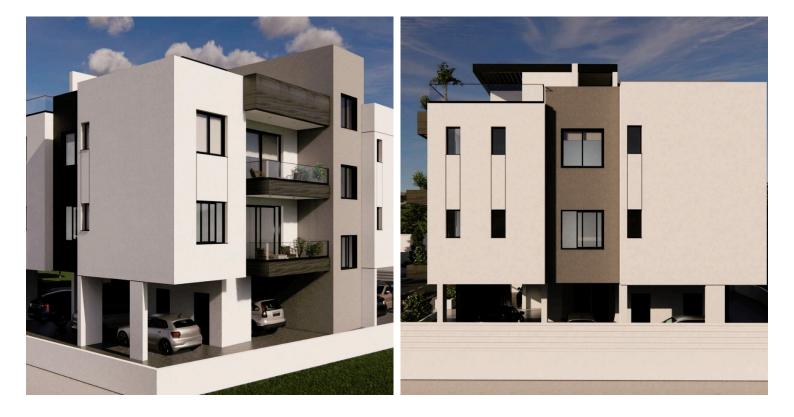

### Description

Charming 2-Bedroom Apartment in Livadia, Larnaca (8185)

Price: €245,000 + VAT

This stylish 2-bedroom apartment in Livadia offers a perfect blend of modern comfort and convenience. Set on the 1st floor of a two-story building, it features 75 m<sup>2</sup> of well-designed living space, including a spacious covered veranda of 12 m<sup>2</sup>.

Completed with high energy efficiency (Rating A), this apartment boasts modern aluminum frames, double glazing, and provisions for air conditioning and heating. The open-plan layout includes a bright living area and a kitchen with sleek granite countertops. Additional highlights include a covered parking space, elevator access, and an automated entrance gate.

Located just 800 meters from local amenities and 4 km from the sea, this property provides easy access to public transport, schools, and major roads. With a move-in date set for June 2026, this apartment is ideal for both personal use and investment.