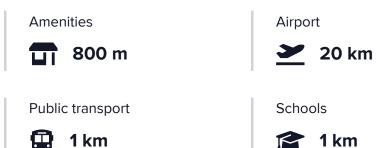

Located just 800 meters from local amenities and 4 km from the sea, this property provides easy access to public transport, schools, and major roads. With a move-in date set for June 2026, this apartment is ideal for both personal use and investment.

### Distances

Veranda

Resort