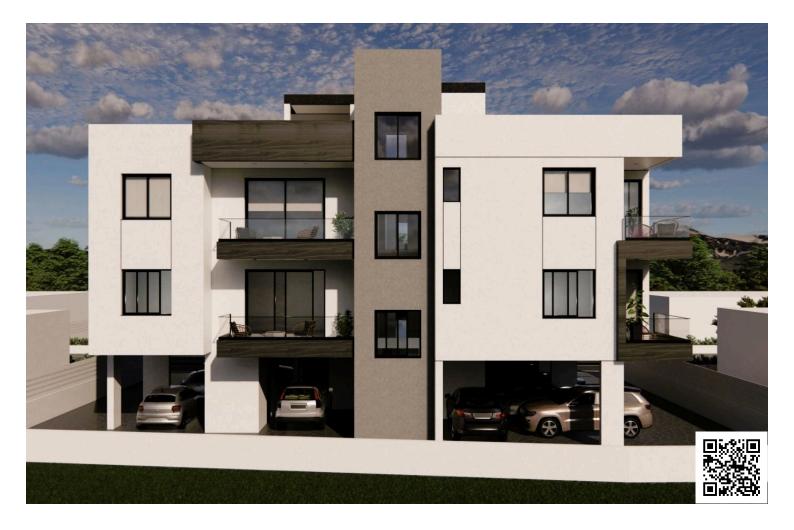

### Description

Charming 2-Bedroom Apartment in Livadia, Larnaca (8185)

Price: €245,000 + VAT

This stylish 2-bedroom apartment in Livadia offers a perfect blend of modern comfort and convenience. Set on the 1st floor of a two-story building, it features 75 m<sup>2</sup> of well-designed living space, including a spacious covered veranda of 12 m<sup>2</sup>.

Completed with high energy efficiency (Rating A), this apartment boasts modern aluminum frames, double glazing, and provisions for air conditioning and heating. The open-plan layout includes a bright living area and a kitchen with sleek granite countertops. Additional highlights include a covered parking space, elevator access, and an automated entrance gate.

Located just 800 meters from local amenities and 4 km from the sea, this property provides easy access to public transport, schools, and major roads. With a move-in date set for June 2026, this apartment is ideal for both personal use and investment.