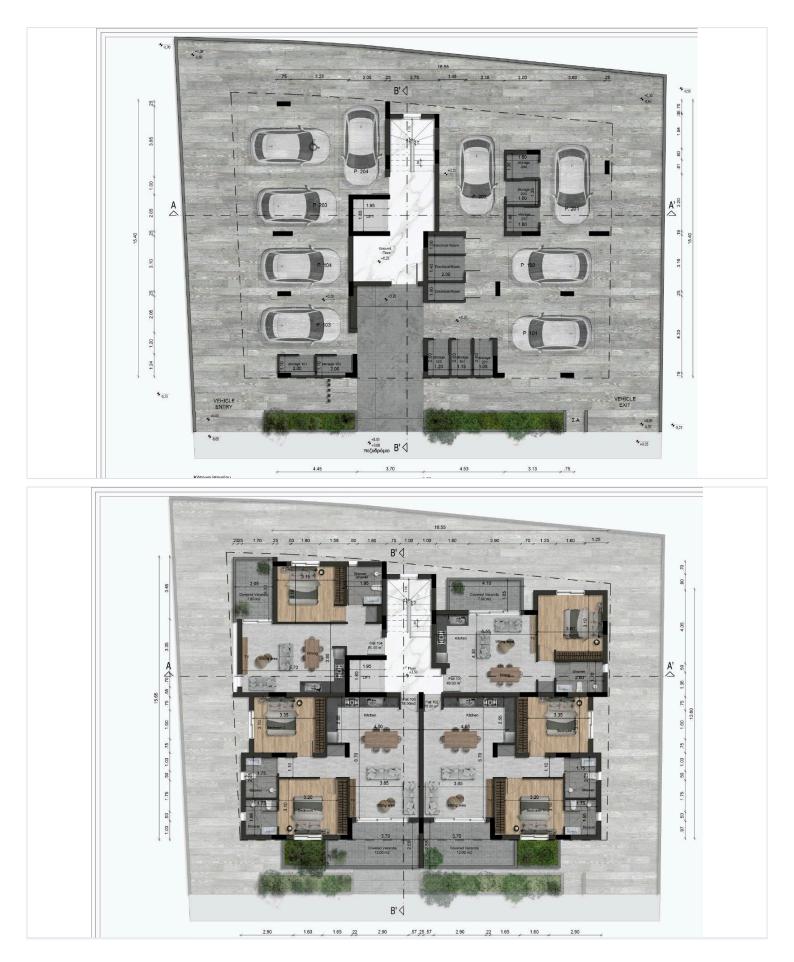

## **Floor plans**

### Description

Charming 2-Bedroom Apartment in Livadia, Larnaca (8185)

Price: €245,000 + VAT

This stylish 2-bedroom apartment in Livadia offers a perfect blend of modern comfort and convenience. Set on the 1st floor of a two-story building, it features 75 m<sup>2</sup> of well-designed living space, including a spacious covered veranda of 12 m<sup>2</sup>.