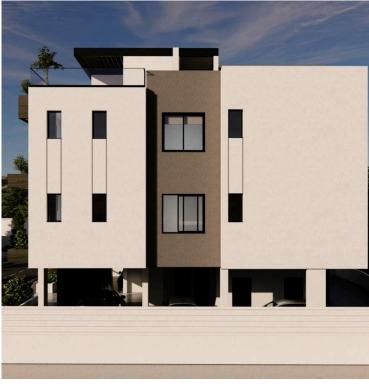

### **Description**

Charming 2-Bedroom Apartment in Livadia, Larnaca (8185)

Price: €245,000 + VAT

This stylish 2-bedroom apartment in Livadia offers a perfect blend of modern comfort and convenience. Set on the 1st floor of a two-story building, it features 75  $\text{m}^2$  of well-designed living space, including a spacious covered veranda of 12  $\text{m}^2$ .

Completed with high energy efficiency (Rating A), this apartment boasts modern aluminum frames, double glazing, and provisions for air conditioning and heating. The open-plan layout includes a bright living area and a kitchen with sleek granite countertops. Additional highlights include a covered parking space, elevator access, and an automated entrance gate.

Located just 800 meters from local amenities and 4 km from the sea, this property provides easy access to public transport, schools, and major roads. With a move-in date set for June 2026, this apartment is ideal for both personal use and investment.