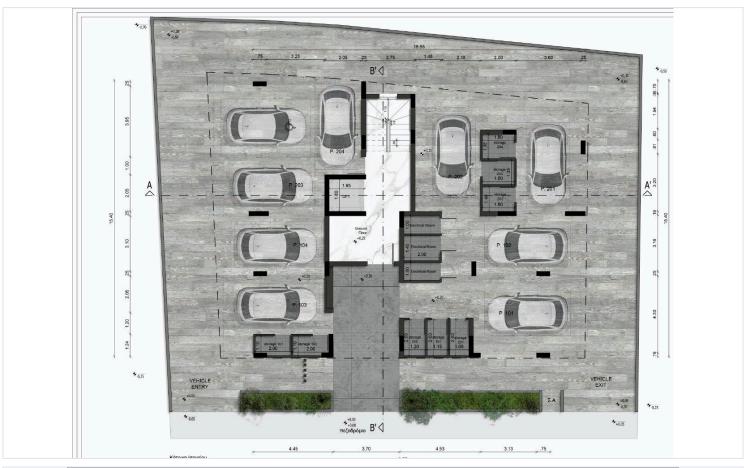

t{m}^2$  of well-designed living space, including a spacious covered veranda of 12  $\text{m}^2$ .

Completed with high energy efficiency (Rating A), this apartment boasts modern aluminum frames, double glazing, and provisions for air conditioning and heating. The open-plan layout includes a bright living area and a kitchen with sleek granite countertops. Additional highlights include a covered parking space, elevator access, and an automated entrance gate.

Located just 800 meters from local amenities and 4 km from the sea, this property provides easy access to public transport, schools, and major roads. With a move-in date set for June 2026, this apartment is ideal for both personal use and investment.

For more information or to schedule a viewing, contact us today!





# Floor plans









## **Additional information**

### **Facilities**

Aircondition, Provision Elevator Heating, Provision

Parking, Covered Solar water heater Storage

**Features** 

Balcony Bright Combined kitchen and dining area

Sea

Connected to electric mains Double glazing Easy access to highway

Easy access to main roads Entrance gate Entrance gate, automated

Granite countertops Investment opportunity Open plan

Quiet area Rental potential Thermal insulation

Veranda

### **Distances**

Amenities Airport

Public transport Schools Resort

#### **Contact us**

Stefania Spyridou

(+357) 99810880

stephaniaspyridou@gmail.com