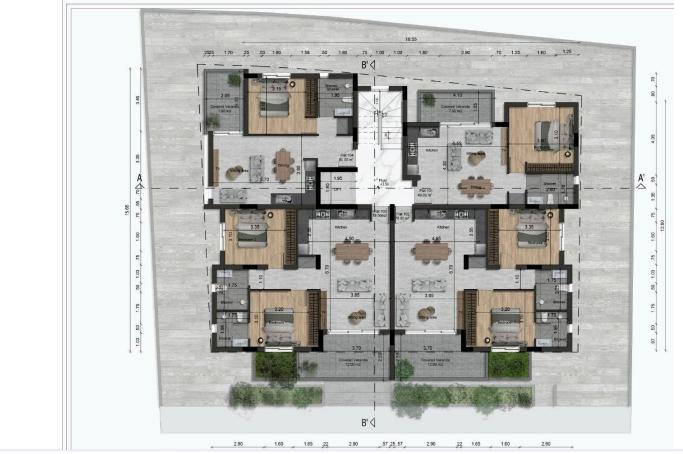

m}^2$  of well-designed living space, including a spacious covered veranda of 12  $\text{m}^2$ .

Completed with high energy efficiency (Rating A), this apartment boasts modern aluminum frames, double glazing, and provisions for air conditioning and heating. The open-plan layout includes a bright living area and a kitchen with sleek granite countertops. Additional highlights include a covered parking space, elevator access, and an automated entrance gate.

Located just 800 meters from local amenities and 4 km from the sea, this property provides easy access to public transport, schools, and major roads. With a move-in date set for June 2026, this apartment is ideal for both personal use and investment.

For more information or to schedule a viewing, contact us today!





# Floor plans









## **Additional information**

### **Facilities**

Aircondition, Provision Elevator Heating, Provision

Parking, Covered Solar water heater Storage

**Features** 

Balcony Bright Combined kitchen and dining area

Sea

Connected to electric mains Double glazing Easy access to highway

Easy access to main roads Entrance gate Entrance gate, automated

Granite countertops Investment opportunity Open plan

Quiet area Rental potential Thermal insulation

Veranda

### **Distances**

Amenities Airport

Public transport Schools Resort

#### **Contact us**

Stefania Spyridou

(+357) 99810880

stephaniaspyridou@gmail.com