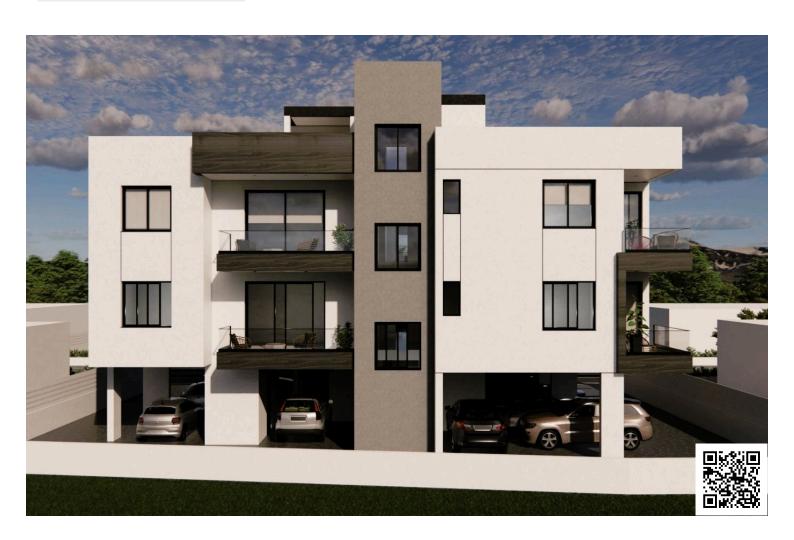

### **Description**

Charming 2-Bedroom Apartment in Livadia, Larnaca (8185)

Price: €245,000 + VAT

This stylish 2-bedroom apartment in Livadia offers a perfect blend of modern comfort and convenience. Set on the 1st floor of a two-story building, it features 75  $\text{m}^2$  of well-designed living space, including a spacious covered veranda of 12  $\text{m}^2$ .

Completed with high energy efficiency (Rating A), this apartment boasts modern aluminum frames, double glazing, and provisions for air conditioning and heating. The open-plan layout includes a bright living area and a kitchen with sleek granite countertops. Additional highlights include a covered parking space, elevator access, and an automated entrance gate.

Located just 800 meters from local amenities and 4 km from the sea, this property provides easy access to public transport, schools, and major roads. With a move-in date set for June 2026, this apartment is ideal for both personal use and investment.