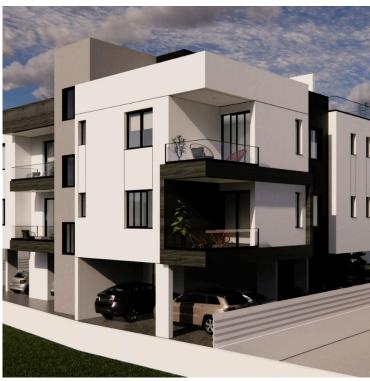

### **Description**

Charming 2-Bedroom Apartment in Livadia, Larnaca (8185)

Price: €245,000 + VAT

This stylish 2-bedroom apartment in Livadia offers a perfect blend of modern comfort and convenience. Set on the 1st floor of a two-story building, it features 75  $\text{m}^2$  of well-designed living space, including a spacious covered veranda of 12  $\text{m}^2$ .

Completed with high energy efficiency (Rating A), this apartment boasts modern aluminum frames, double glazing, and provisions for air conditioning and heating. The open-plan layout includes a bright living area and a kitchen with sleek granite countertops. Additional highlights include a covered parking space, elevator access, and an automated entrance gate.

Located just 800 meters from local amenities and 4 km from the sea, this property provides easy access to public transport, schools, and major roads. With a move-in date set for June 2026, this apartment is ideal for both personal use and investment.