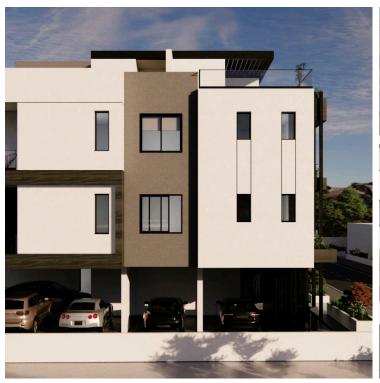

### **Description**

Charming 2-Bedroom Apartment in Livadia, Larnaca (8185)

Price: €245,000 + VAT

This stylish 2-bedroom apartment in Livadia offers a perfect blend of modern comfort and convenience. Set on the 1st floor of a two-story building, it features 75  $\text{m}^2$  of well-designed living space, including a spacious covered veranda of 12  $\text{m}^2$ .

Completed with high energy efficiency (Rating A), this apartment boasts modern aluminum frames, double glazing, and provisions for air conditioning and heating. The open-plan layout includes a bright living area and a kitchen with sleek granite countertops. Additional highlights include a covered parking space, elevator access, and an automated entrance gate.

Located just 800 meters from local amenities and 4 km from the sea, this property provides easy access to public transport, schools, and major roads. With a move-in date set for June 2026, this apartment is ideal for both personal use and investment.