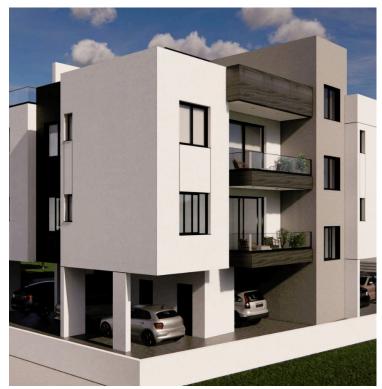

### **Description**

Charming 2-Bedroom Apartment in Livadia, Larnaca (8185)

Price: €245,000 + VAT

This stylish 2-bedroom apartment in Livadia offers a perfect blend of modern comfort and convenience. Set on the 1st floor of a two-story building, it features 75  $\text{m}^2$  of well-designed living space, including a spacious covered veranda of 12  $\text{m}^2$ .

Completed with high energy efficiency (Rating A), this apartment boasts modern aluminum frames, double glazing, and provisions for air conditioning and heating. The open-plan layout includes a bright living area and a kitchen with sleek granite countertops. Additional highlights include a covered parking space, elevator access, and an automated entrance gate.

Located just 800 meters from local amenities and 4 km from the sea, this property provides easy access to public transport, schools, and major roads. With a move-in date set for June 2026, this apartment is ideal for both personal use and investment.