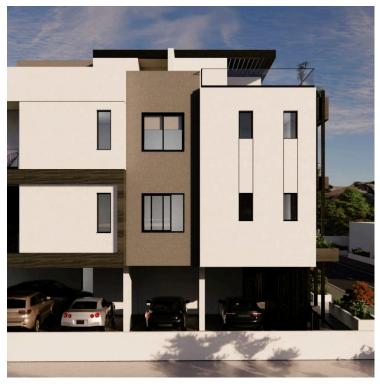

### **Description**

Charming 1-Bedroom Apartment in Livadia, Larnaca (8184)

Price: €160,000 + VAT

This stylish off-plan 1-bedroom apartment in Livadia offers a perfect blend of modern comfort and convenience. Set on the 1st floor of a two-story building, it features  $50 \text{ m}^2$  of well-designed living space, including a spacious covered veranda of  $8 \text{ m}^2$ .

Completed with high energy efficiency (Rating A), this apartment boasts modern aluminum frames, double glazing, and provisions for air conditioning and heating. The open-plan layout includes a bright living area and a kitchen with sleek granite countertops. Additional highlights include a covered parking space, elevator access, and an automated entrance gate.