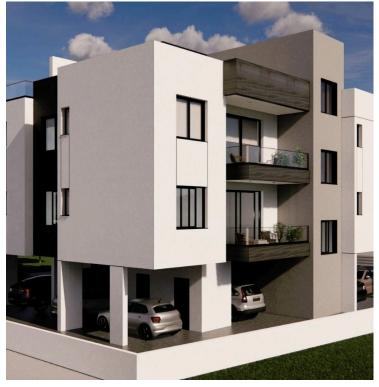

### **Description**

Charming 1-Bedroom Apartment in Livadia, Larnaca (8184)

Price: €160,000 + VAT

This stylish off-plan 1-bedroom apartment in Livadia offers a perfect blend of modern comfort and convenience. Set on the 1st floor of a two-story building, it features  $50 \text{ m}^2$  of well-designed living space, including a spacious covered veranda of  $8 \text{ m}^2$ .

Completed with high energy efficiency (Rating A), this apartment boasts modern aluminum frames, double glazing, and provisions for air conditioning and heating. The open-plan layout includes a bright living area and a kitchen with sleek granite countertops. Additional highlights include a covered parking space, elevator access, and an automated entrance gate.