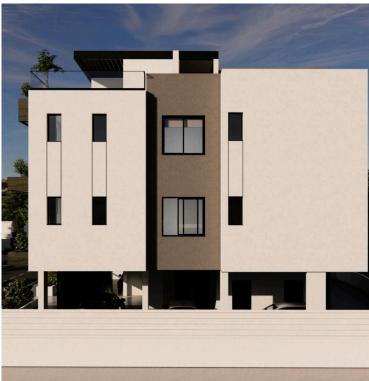

### **Description**

Charming 1-Bedroom Apartment in Livadia, Larnaca (8184)

Price: €160,000 + VAT

This stylish off-plan 1-bedroom apartment in Livadia offers a perfect blend of modern comfort and convenience. Set on the 1st floor of a two-story building, it features  $50 \text{ m}^2$  of well-designed living space, including a spacious covered veranda of  $8 \text{ m}^2$ .

Completed with high energy efficiency (Rating A), this apartment boasts modern aluminum frames, double glazing, and provisions for air conditioning and heating. The open-plan layout includes a bright living area and a kitchen with sleek granite countertops. Additional highlights include a covered parking space, elevator access, and an automated entrance gate.