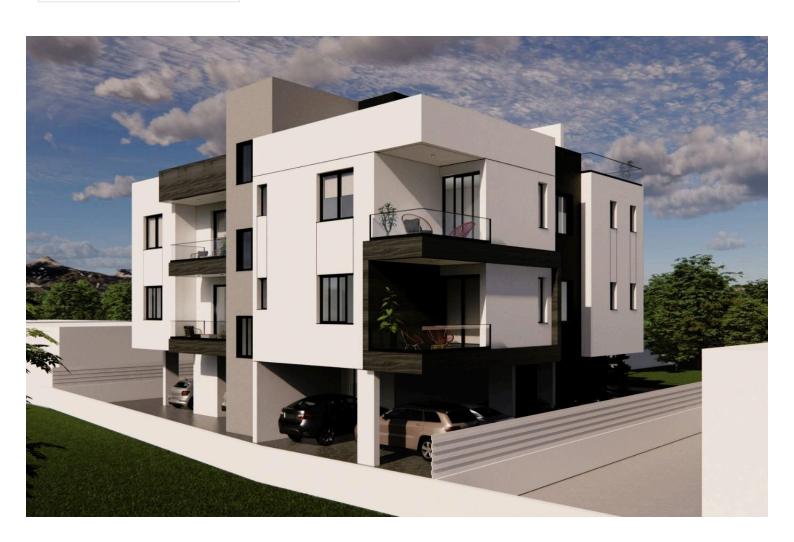

### **Description**

Charming 1-Bedroom Apartment in Livadia, Larnaca (8184)

Price: €160,000 + VAT

This stylish off-plan 1-bedroom apartment in Livadia offers a perfect blend of modern comfort and convenience. Set on the 1st floor of a two-story building, it features  $50 \text{ m}^2$  of well-designed living space, including a spacious covered veranda of  $8 \text{ m}^2$ .

Completed with high energy efficiency (Rating A), this apartment boasts modern aluminum frames, double glazing, and provisions for air conditioning and heating. The open-plan layout includes a bright living area and a kitchen with sleek granite countertops. Additional highlights include a covered parking space, elevator access, and an automated entrance gate.