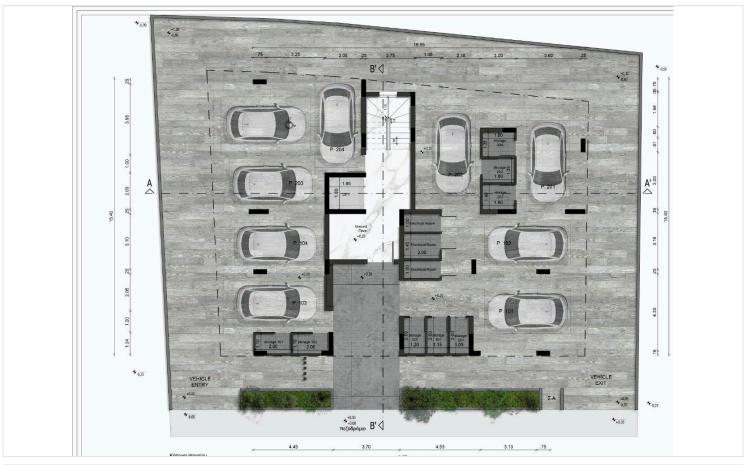

}^2$ .

Completed with high energy efficiency (Rating A), this apartment boasts modern aluminum frames, double glazing, and provisions for air conditioning and heating. The open-plan layout includes a bright living area and a kitchen with sleek granite countertops. Additional highlights include a covered parking space, elevator access, and an automated entrance gate.

Located just 800 meters from local amenities and 4 km from the sea, this property provides easy access to public transport, schools, and major roads. With a move-in date set for June 2026, this apartment is ideal for both personal use and investment.

For more information or to schedule a viewing, contact us today!

? Phone: 99810880

? Email: lextrusrealestate@gmail.com? Website: www.lextrusrealestate.com



## Floor plans







### **Additional information**

### **Facilities**

Aircondition, Provision Elevator Heating, Provision

Parking, Covered Solar water heater Storage

**Features** 

Balcony Bright Combined kitchen and dining area

Connected to electric mains Double glazing Easy access to highway

Easy access to main roads Entrance gate Entrance gate, automated

Granite countertops Investment opportunity Open plan

Quiet area Rental potential Thermal insulation

Veranda

### **Distances**

Amenities Airport Sea

Public transport Schools Resort

### **Contact us**



**(**+357) 99810880

stephaniaspyridou@gmail.com