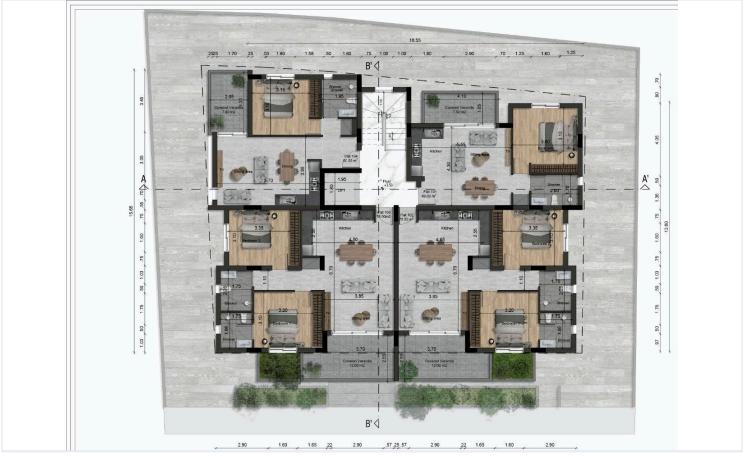

## Floor plans

### **Description**

Charming 1-Bedroom Apartment in Livadia, Larnaca (8184)

Price: €160,000 + VAT

This stylish off-plan 1-bedroom apartment in Livadia offers a perfect blend of modern comfort and convenience. Set on the 1st floor of a two-story building, it features  $50 \text{ m}^2$  of well-designed living space, including a spacious covered veranda of  $8 \text{ m}^2$ .