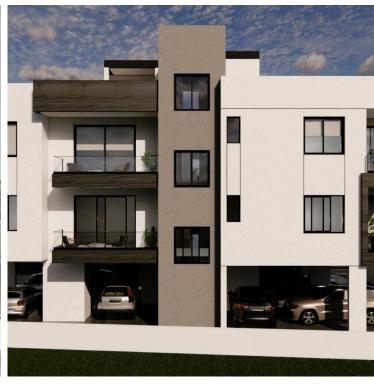

### **Description**

Charming 1-Bedroom Apartment in Livadia, Larnaca (8184)

Price: €160,000 + VAT

This stylish off-plan 1-bedroom apartment in Livadia offers a perfect blend of modern comfort and convenience. Set on the 1st floor of a two-story building, it features  $50 \text{ m}^2$  of well-designed living space, including a spacious covered veranda of  $8 \text{ m}^2$ .

Completed with high energy efficiency (Rating A), this apartment boasts modern aluminum frames, double glazing, and provisions for air conditioning and heating. The open-plan layout includes a bright living area and a kitchen with sleek granite countertops. Additional highlights include a covered parking space, elevator access, and an automated entrance gate.