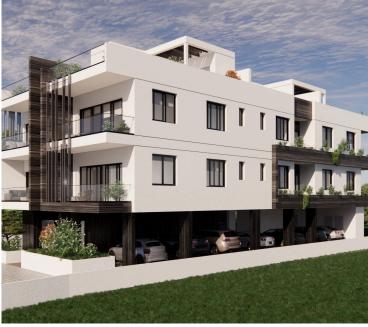

# Sleek 2-Bedroom Apartment in Livadia, Larnaca (8182)

Livadia, Larnaca

€290,000 +VAT

#### **Description**

Sleek 2-Bedroom Apartment in Livadia, Larnaca (8182)

@EUR 290.000 +VAT | Completion: September 2025

2 Bedroom | 2 Bathroom | Top Floor Apartment | Covered Veranda 78 sq.m | Covered Balconies 14 sq.m | Terraces 53 sq.m

Modern Living: Open-plan design with a contemporary touch.

Convenient Location: Easy access to main roads and highways for seamless commuting.

Smart Investment: Rental potential and ideal for property investment.

Quality Construction: Concrete structure and facade, with aluminium frames.

Comfortable Living: Provision for air conditioning and heating. Storage Solutions: Fitted wardrobes and extra storage space.

Energy-Efficient: A-rated energy efficiency for eco-conscious living.

Outdoor Space: Covered veranda, perfect for relaxing outdoors.

Secure Living: Gated complex with covered parking and an elevator.

Modern Kitchen: Granite countertops for a stylish cooking area.

Sustainable Living: Solar water heater installed for energy savings.