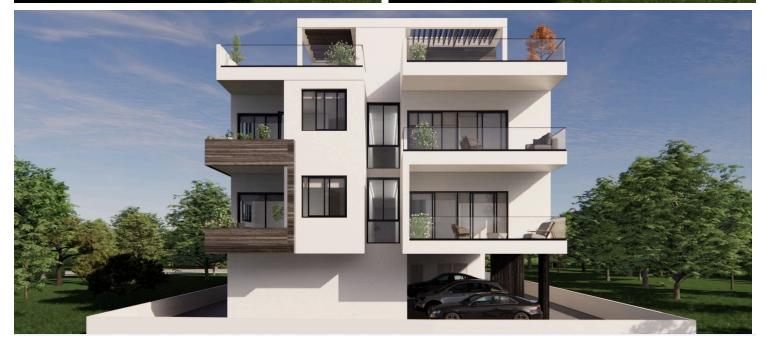

#### **Description**

Sleek 2-Bedroom Apartment in Livadia, Larnaca (8182)

@EUR 290.000 +VAT | Completion: September 2025

2 Bedroom | 2 Bathroom | Top Floor Apartment | Covered Veranda 78 sq.m | Covered Balconies 14 sq.m | Terraces 53 sq.m

Modern Living: Open-plan design with a contemporary touch.

Convenient Location: Easy access to main roads and highways for seamless commuting.

Smart Investment: Rental potential and ideal for property investment.

Quality Construction: Concrete structure and facade, with aluminium frames.

Comfortable Living: Provision for air conditioning and heating. Storage Solutions: Fitted wardrobes and extra storage space.

Energy-Efficient: A-rated energy efficiency for eco-conscious living.

Outdoor Space: Covered veranda, perfect for relaxing outdoors.

Secure Living: Gated complex with covered parking and an elevator.

Modern Kitchen: Granite countertops for a stylish cooking area.

Sustainable Living: Solar water heater installed for energy savings.