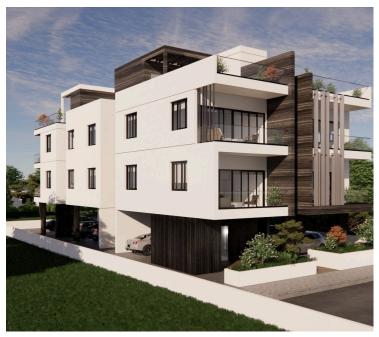

# Sleek 2-Bedroom Apartment in Livadia, Larnaca (8182)

Livadia, Larnaca

€290,000 +VAT

#### **Description**

Sleek 2-Bedroom Apartment in Livadia, Larnaca (8182)

@EUR 290.000 +VAT | Completion: September 2025

2 Bedroom | 2 Bathroom | Top Floor Apartment | Covered Veranda 78 sq.m | Covered Balconies 14 sq.m | Terraces 53 sq.m

Modern Living: Open-plan design with a contemporary touch.

Convenient Location: Easy access to main roads and highways for seamless commuting.

Smart Investment: Rental potential and ideal for property investment.

Quality Construction: Concrete structure and facade, with aluminium frames.

Comfortable Living: Provision for air conditioning and heating. Storage Solutions: Fitted wardrobes and extra storage space.

Energy-Efficient: A-rated energy efficiency for eco-conscious living.

Outdoor Space: Covered veranda, perfect for relaxing outdoors.

Secure Living: Gated complex with covered parking and an elevator.

Modern Kitchen: Granite countertops for a stylish cooking area.

Sustainable Living: Solar water heater installed for energy savings.