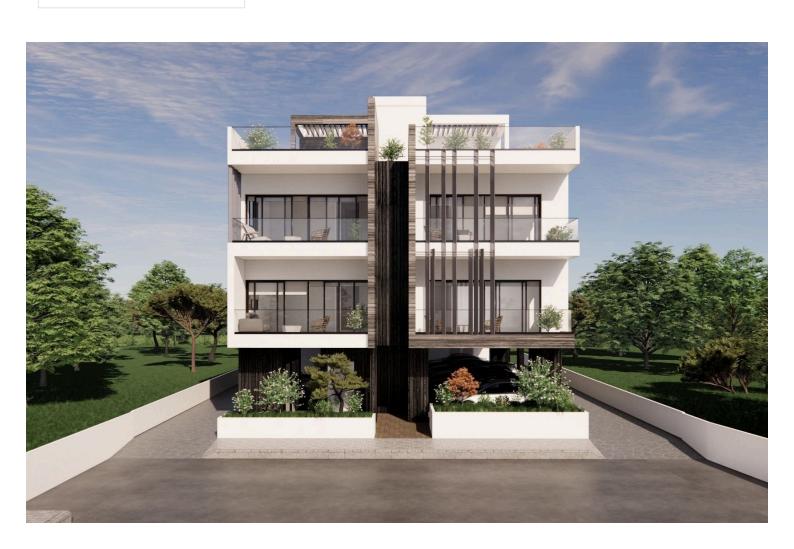

# Sleek 2-Bedroom Apartment in Livadia, Larnaca (8182)

Livadia, Larnaca

€290,000 +VAT

#### **Description**

Sleek 2-Bedroom Apartment in Livadia, Larnaca (8182)

@EUR 290.000 +VAT | Completion: September 2025

2 Bedroom | 2 Bathroom | Top Floor Apartment | Covered Veranda 78 sq.m | Covered Balconies 14 sq.m | Terraces 53 sq.m

Modern Living: Open-plan design with a contemporary touch.

Convenient Location: Easy access to main roads and highways for seamless commuting.

Smart Investment: Rental potential and ideal for property investment.

Quality Construction: Concrete structure and facade, with aluminium frames.

Comfortable Living: Provision for air conditioning and heating. Storage Solutions: Fitted wardrobes and extra storage space.

Energy-Efficient: A-rated energy efficiency for eco-conscious living.

Outdoor Space: Covered veranda, perfect for relaxing outdoors.

Secure Living: Gated complex with covered parking and an elevator.

Modern Kitchen: Granite countertops for a stylish cooking area.

Sustainable Living: Solar water heater installed for energy savings.