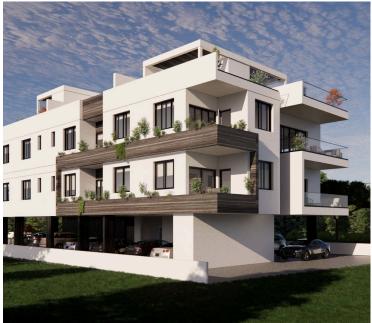

# Sleek 2-Bedroom Apartment in Livadia, Larnaca (8182)

Livadia, Larnaca

€290,000 +VAT

#### **Description**

Sleek 2-Bedroom Apartment in Livadia, Larnaca (8182)

@EUR 290.000 +VAT | Completion: September 2025

2 Bedroom | 2 Bathroom | Top Floor Apartment | Covered Veranda 78 sq.m | Covered Balconies 14 sq.m | Terraces 53 sq.m

Modern Living: Open-plan design with a contemporary touch.

Convenient Location: Easy access to main roads and highways for seamless commuting.

Smart Investment: Rental potential and ideal for property investment.

Quality Construction: Concrete structure and facade, with aluminium frames.

Comfortable Living: Provision for air conditioning and heating. Storage Solutions: Fitted wardrobes and extra storage space.

Energy-Efficient: A-rated energy efficiency for eco-conscious living.

Outdoor Space: Covered veranda, perfect for relaxing outdoors.

Secure Living: Gated complex with covered parking and an elevator.

Modern Kitchen: Granite countertops for a stylish cooking area.

Sustainable Living: Solar water heater installed for energy savings.