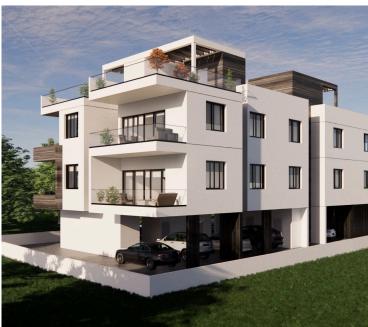

#### **Description**

Sleek 2-Bedroom Apartment in Livadia, Larnaca (8182)

@EUR 290.000 +VAT | Completion: September 2025

2 Bedroom | 2 Bathroom | Top Floor Apartment | Covered Veranda 78 sq.m | Covered Balconies 14 sq.m | Terraces 53 sq.m

Modern Living: Open-plan design with a contemporary touch.

Convenient Location: Easy access to main roads and highways for seamless commuting.

Smart Investment: Rental potential and ideal for property investment.

Quality Construction: Concrete structure and facade, with aluminium frames.

Comfortable Living: Provision for air conditioning and heating. Storage Solutions: Fitted wardrobes and extra storage space.

Energy-Efficient: A-rated energy efficiency for eco-conscious living.

Outdoor Space: Covered veranda, perfect for relaxing outdoors.

Secure Living: Gated complex with covered parking and an elevator.

Modern Kitchen: Granite countertops for a stylish cooking area.

Sustainable Living: Solar water heater installed for energy savings.