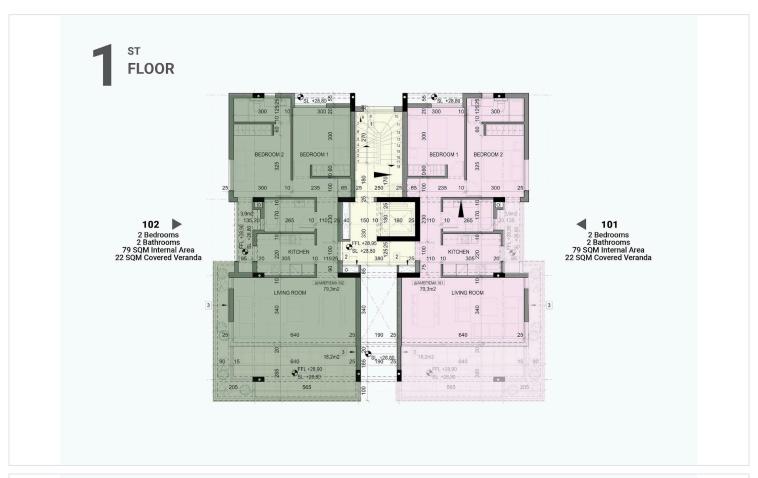

## Floor plans

#### **Specifications**

Bedrooms Bathrooms Covered

2 2 2 1 79 m<sup>2</sup>

Type Apartment
Toilets 2
Status Off plan
Year of construction 2026
Furnished Unfurnished

Structure Concrete
Facade Concrete
Communal charge frequency Monthly
Energy efficiency rating