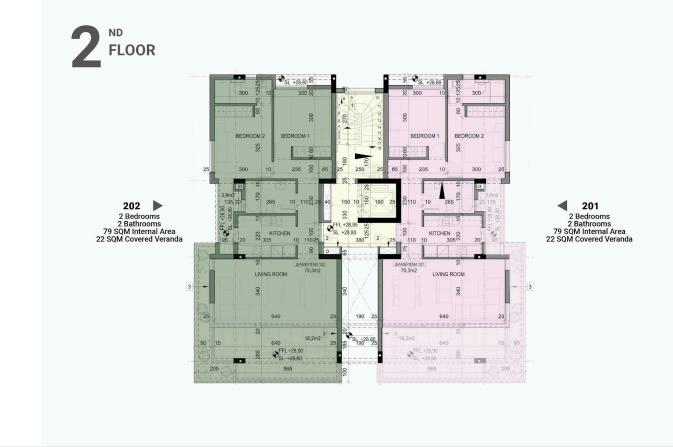

## Floor plans

#### **Specifications**

Bedrooms Bathrooms Covered

2 2 2 1 79 m<sup>2</sup>

Type Apartment
Toilets 2
Status Off plan
Year of construction 2026
Furnished Unfurnished

Structure Concrete
Facade Concrete
Communal charge frequency Monthly
Energy efficiency rating