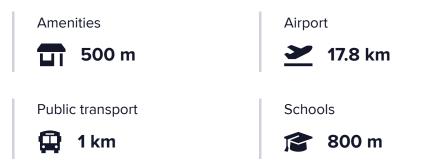

### Distances

Resort

Project Overview:

Prime Location: Situated approximately 2 km from the stunning CTO Beach, 500 meters from local amenities, and with easy access to main roads and highways.

Three Unique Homes: The project includes three beautifully designed homes – 2 semi-detached and 1 detached villa. Each villa features an open-plan layout, a guest WC on the ground floor, and three spacious bedrooms on the first floor, including one en-suite. Ample storage areas, covered parking, and generous garden spaces add to the appeal.