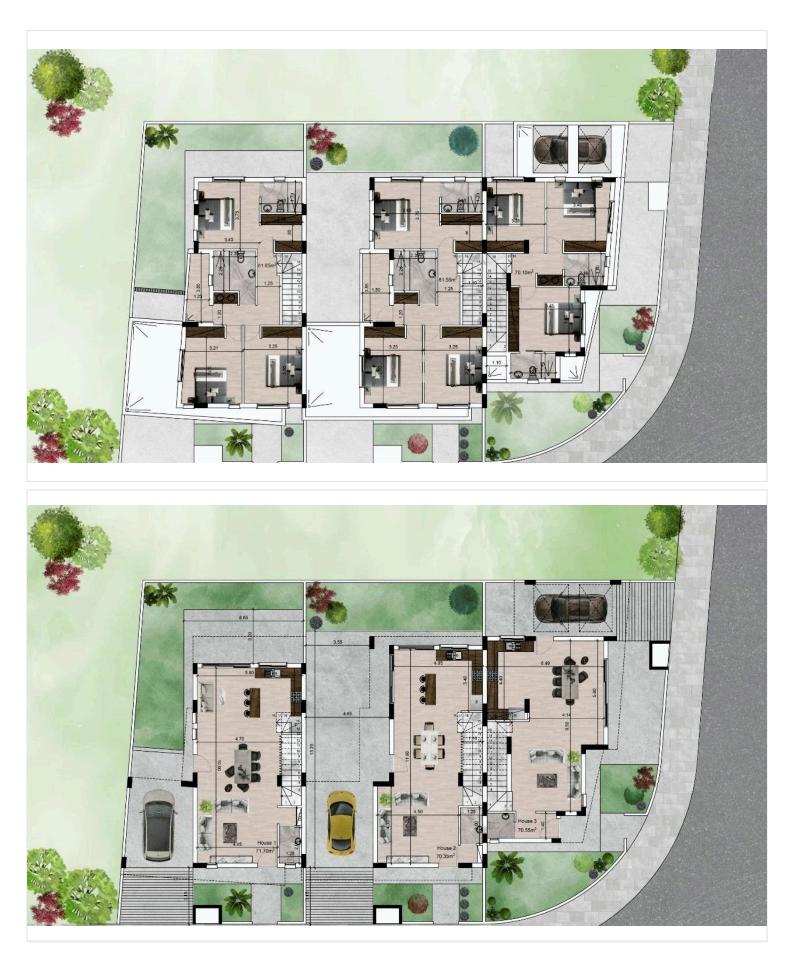

## **Floor plans**

Project Overview:

Prime Location: Situated approximately 2 km from the stunning CTO Beach, 500 meters from local amenities, and with easy access to main roads and highways.

Three Unique Homes: The project includes three beautifully designed homes – 2 semi-detached and 1 detached villa. Each villa features an open-plan layout, a guest WC on the ground floor, and three spacious bedrooms on the first floor, including one en-suite. Ample storage areas, covered parking, and generous garden spaces add to the appeal.