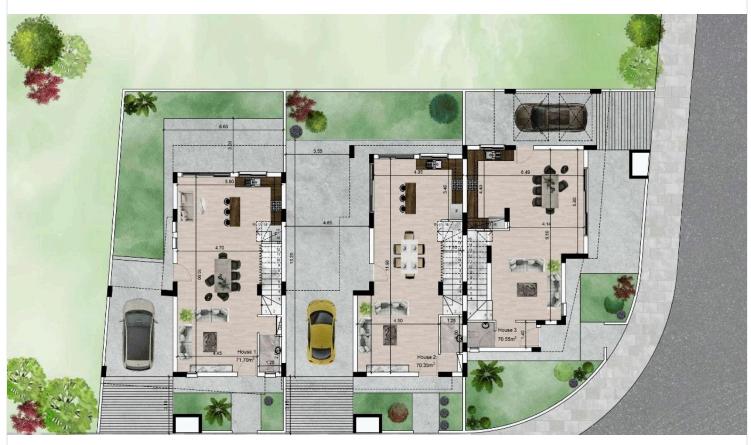

## Floor plans

#### Project Overview:

Prime Location: Situated approximately 2 km from the stunning CTO Beach, 500 meters from local amenities, and with easy access to main roads and highways.

Three Unique Homes: The project includes three beautifully designed homes – 2 semi-detached and 1 detached villa. Each villa features an open-plan layout, a guest WC on the ground floor, and three spacious bedrooms on the first floor, including one en-suite. Ample storage areas, covered parking, and generous garden spaces add to the appeal.