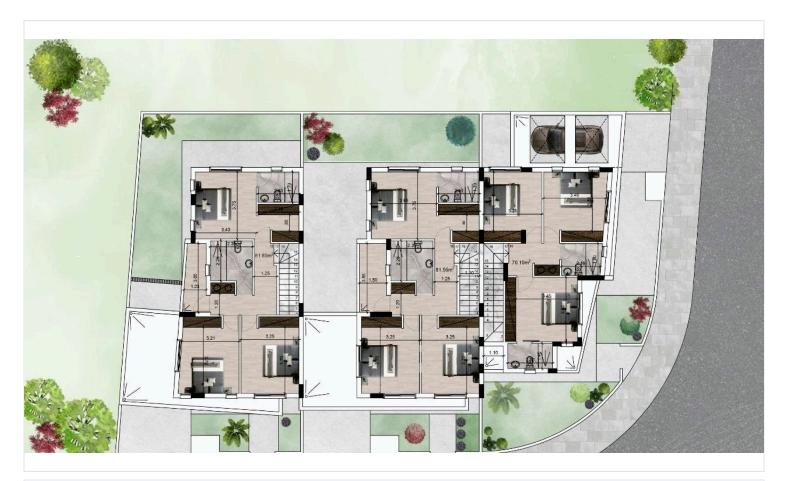

## Floor plans

#### Project Overview:

Prime Location: Situated approximately 2 km from the stunning CTO Beach, 500 meters from local amenities, and with easy access to main roads and highways.

Three Unique Homes: The project includes three beautifully designed homes – 2 semi-detached and 1 detached villa. Each villa features an open-plan layout, a guest WC on the ground floor, and three spacious bedrooms on the first floor, including one en-suite. Ample storage areas, covered parking, and generous garden spaces add to the appeal.