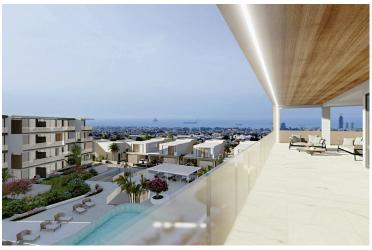

### Description

Luxurious 2-Bedroom Maisonette for Sale in Agios Athanasios, Limassol – An Exceptional Investment Opportunity! (8106)

Price: €1.119.880 + VAT

Discover your dream home in the serene yet vibrant area of Agios Athanasios, Limassol. This modern 2-bedroom maisonette, currently under construction and move-in ready by December , 2026, is designed to offer the perfect blend of comfort, luxury, and convenience, making it an ideal choice for both homebuyers and investors.

Floors: 2| Year of Completion : End Of 2026 Living Area: 105 m<sup>2</sup> | Covered Veranda: 18 m<sup>2</sup> | Covered Parking: 12 m<sup>2</sup> | Plot Size 104 m<sup>2</sup>

Key Features:

Spacious and Bright: This maisonette boasts an open-plan living room, kitchen, and dining area that maximizes natural light and creates a welcoming atmosphere.

Bedrooms and Bathrooms: Two spacious bedrooms and two bathrooms (including two toilets) offer comfort and privacy for all residents.

Modern Amenities: Provision for air conditioning and heating, double-glazed aluminium windows, and thermal