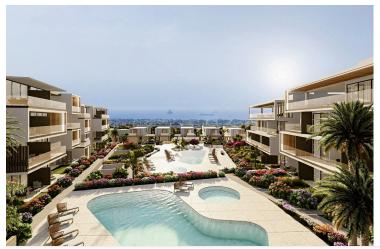

## Facilities

| Aircondition, Provision | Childrens playground                     | Clubhouse          |
|-------------------------|------------------------------------------|--------------------|
| Elevator                | Gated complex                            | Gym                |
| Heating, Provision      | Landscaped garden                        | Parking, Covered   |
| Pool, Communal          | Solar photovoltaic panels<br>(provision) | Solar water heater |
| Storage                 |                                          |                    |

#### **Features**

| Bright                 | Combined kitchen and dining area | Cul de sac                |
|------------------------|----------------------------------|---------------------------|
| Double glazing         | Easy access to highway           | Easy access to main roads |
| Entrance gate          | Entrance gate, automated         | Granite countertops       |
| Investment opportunity | Open plan                        | Quiet area                |
| Rental potential       | Thermal insulation               | Veranda                   |
| Veranda, large         |                                  |                           |