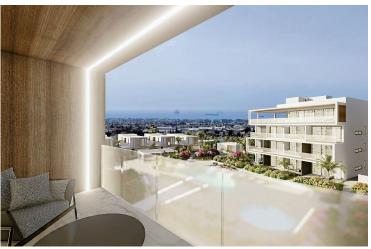

### Description

Luxurious 2-Bedroom Maisonette for Sale in Agios Athanasios, Limassol – An Exceptional Investment Opportunity! (8106)

Price: €1.119.880 + VAT

Discover your dream home in the serene yet vibrant area of Agios Athanasios, Limassol. This modern 2-bedroom maisonette, currently under construction and move-in ready by December , 2026, is designed to offer the perfect blend of comfort, luxury, and convenience, making it an ideal choice for both homebuyers and investors.

Floors: 2| Year of Completion : End Of 2026 Living Area: 105 m<sup>2</sup> | Covered Veranda: 18 m<sup>2</sup> | Covered Parking: 12 m<sup>2</sup> | Plot Size 104 m<sup>2</sup>

Key Features:

Spacious and Bright: This maisonette boasts an open-plan living room, kitchen, and dining area that maximizes natural light and creates a welcoming atmosphere.