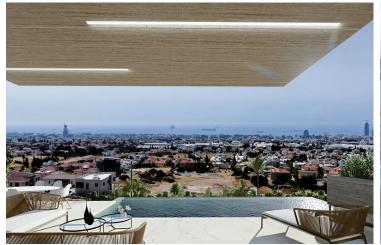

### Description

Luxurious 2-Bedroom Maisonette for Sale in Agios Athanasios, Limassol – An Exceptional Investment Opportunity! (8106)

Price: €1.119.880 + VAT

Discover your dream home in the serene yet vibrant area of Agios Athanasios, Limassol. This modern 2-bedroom maisonette, currently under construction and move-in ready by December , 2026, is designed to offer the perfect blend of comfort, luxury, and convenience, making it an ideal choice for both homebuyers and investors.

Floors: 2| Year of Completion : End Of 2026 Living Area: 105 m<sup>2</sup> | Covered Veranda: 18 m<sup>2</sup> | Covered Parking: 12 m<sup>2</sup> | Plot Size 104 m<sup>2</sup>

Key Features:

Spacious and Bright: This maisonette boasts an open-plan living room, kitchen, and dining area that maximizes natural light and creates a welcoming atmosphere.

Bedrooms and Bathrooms: Two spacious bedrooms and two bathrooms (including two toilets) offer comfort and privacy for all residents.

Modern Amenities: Provision for air conditioning and heating, double-glazed aluminium windows, and thermal