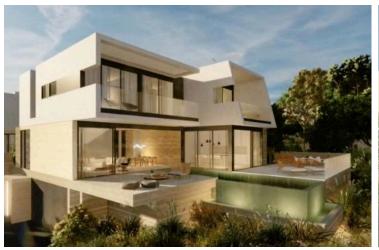

### Description

Luxurious 2-Bedroom Maisonette for Sale in Agios Athanasios, Limassol – An Exceptional Investment Opportunity! (8106)

Price: €1.119.880 + VAT

Discover your dream home in the serene yet vibrant area of Agios Athanasios, Limassol. This modern 2-bedroom maisonette, currently under construction and move-in ready by December , 2026, is designed to offer the perfect blend of comfort, luxury, and convenience, making it an ideal choice for both homebuyers and investors.

Floors: 2| Year of Completion : End Of 2026 Living Area: 105 m<sup>2</sup> | Covered Veranda: 18 m<sup>2</sup> | Covered Parking: 12 m<sup>2</sup> | Plot Size 104 m<sup>2</sup>

Key Features:

Spacious and Bright: This maisonette boasts an open-plan living room, kitchen, and dining area that maximizes natural light and creates a welcoming atmosphere.

Bedrooms and Bathrooms: Two spacious bedrooms and two bathrooms (including two toilets) offer comfort and privacy for all residents.

Modern Amenities: Provision for air conditioning and heating, double-glazed aluminium windows, and thermal