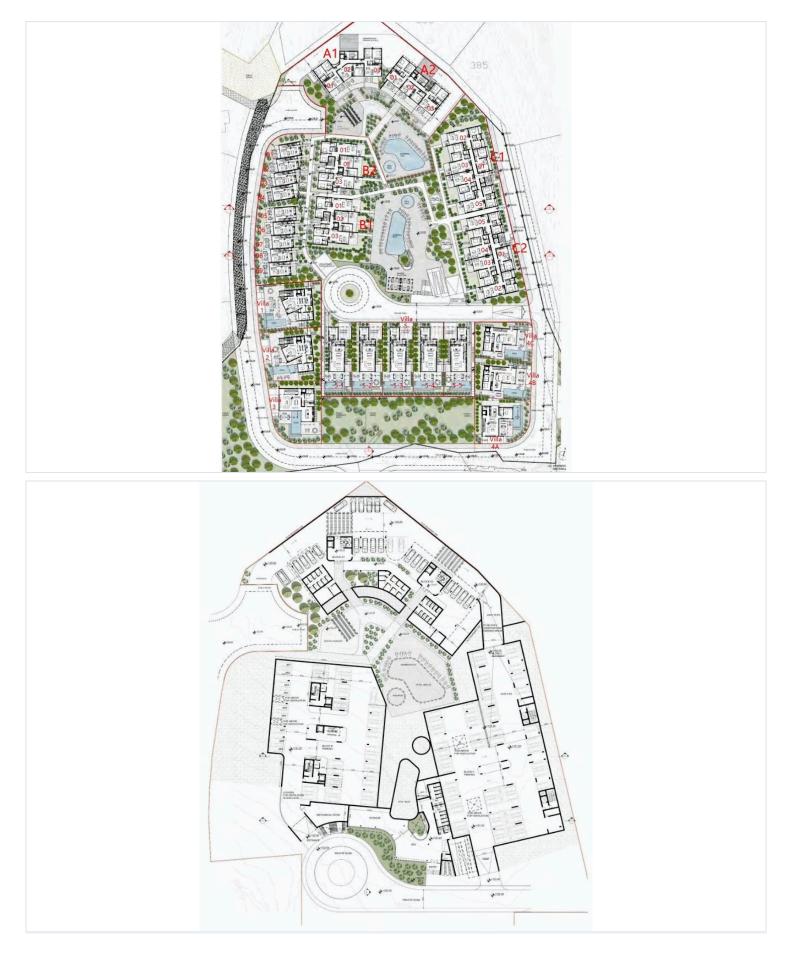

tion and move-in ready by December , 2026, is designed to offer the perfect blend of comfort, luxury, and convenience, making it an ideal choice for both homebuyers and investors.

Floors: 2| Year of Completion : End Of 2026 Living Area: 105 m<sup>2</sup> | Covered Veranda: 18 m<sup>2</sup> | Covered Parking: 12 m<sup>2</sup> | Plot Size 104 m<sup>2</sup>

Key Features:

Spacious and Bright: This maisonette boasts an open-plan living room, kitchen, and dining area that maximizes natural light and creates a welcoming atmosphere.

Bedrooms and Bathrooms: Two spacious bedrooms and two bathrooms (including two toilets) offer comfort and privacy for all residents.

Modern Amenities: Provision for air conditioning and heating, double-glazed aluminium windows, and thermal





# **Floor plans**







# **Additional information**

## Facilities

| Aircondition, Provision | Childrens playground                     | Clubhouse          |
|-------------------------|------------------------------------------|--------------------|
| Elevator                | Gated complex                            | Gym                |
| Heating, Provision      | Landscaped garden                        | Parking, Covered   |
| Pool, Communal          | Solar photovoltaic panels<br>(provision) | Solar water heater |
| Storage                 |                                          |                    |

#### **Features**

| Bright                 | Combined kitchen and dining area | Cul de sac                |
|------------------------|----------------------------------|--------------------------