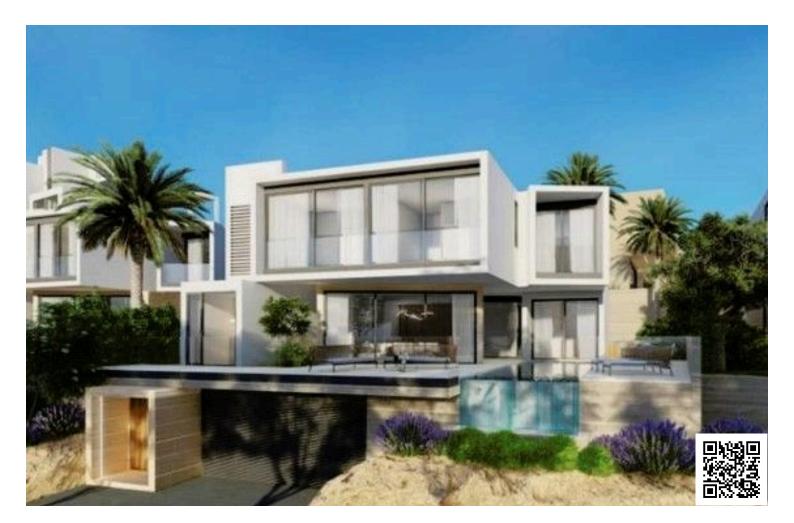

### Description

Luxurious 2-Bedroom Maisonette for Sale in Agios Athanasios, Limassol – An Exceptional Investment Opportunity! (8106)

Price: €1.119.880 + VAT

Discover your dream home in the serene yet vibrant area of Agios Athanasios, Limassol. This modern 2-bedroom maisonette, currently under construction and move-in ready by December , 2026, is designed to offer the perfect blend of comfort, luxury, and convenience, making it an ideal choice for both homebuyers and investors.

Floors: 2| Year of Completion : End Of 2026 Living Area: 105 m<sup>2</sup> | Covered Veranda: 18 m<sup>2</sup> | Covered Parking: 12 m<sup>2</sup> | Plot Size 104 m<sup>2</sup>

Key Features:

Spacious and Bright: This maisonette boasts an open-plan living room, kitchen, and dining area that maximizes natural light and creates a welcoming atmosphere.

Bedrooms and Bathrooms: Two spacious bedrooms and two bathrooms (including two toilets) offer comfort and privacy for all residents.

Modern Amenities: Provision for air conditioning and heating, double-glazed aluminium windows, and thermal