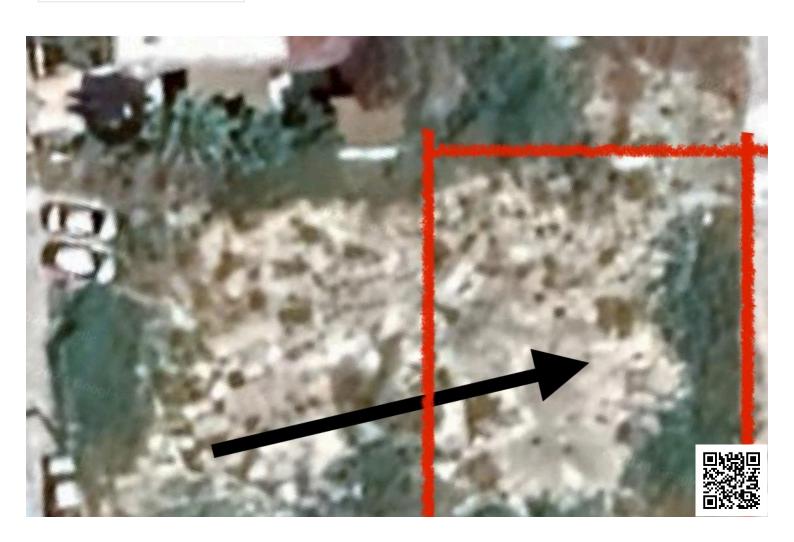

## **Description**

Prime Corner Plot for Sale in Larnaca Vergina – 565m<sup>2</sup>(8079)

€240,000 +VAT

Prime Location: Situated in the desirable area of Larnaca Vergina. Plot Size: 565m<sup>2</sup>, ideal for building a house or investment property.

Corner Plot: Offering added privacy and design flexibility.

Convenient Access: Just 2 minutes from the Metropolitan Mall.

Close to Amenities: Near local schools, shops, and essential services.

Highway Access: Easy and quick access to major roads.