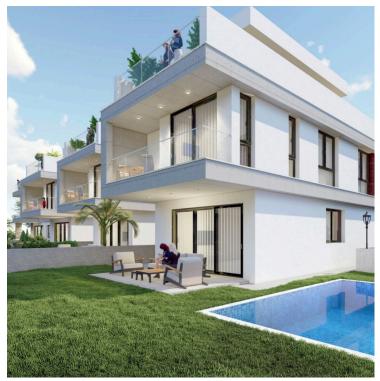

## **Description**

4 BEDROOM VILLA IN AGIOS TYCHON LIMASSOL (8064)

@EUR 740,000 PLUS VAT

4 BEDROOMS | 4 BATHROOMS

COVERED AREA 151.9 SQ.M | COVERED PARKING - 16.5 SQM | COVERED VERANDA - 32.8 SQM | UNCOVERED VERANDA - 3.7 SQM | TOTAL AREA - 238.6 | GARDEN - 177.7 | PLOT - 271 SQM

- . Private Gardens
- . Roof Terraces
- . Optional Private Pool
- . Calm & Green Surrounding
- . 2 minutes from the Highway
- . 3 minutes from the Beach
- . 3 minutes from Amathus, Mediterranean & Four Seasons Hotels