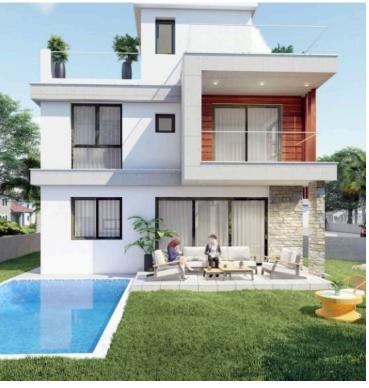

# **Overview**

## **Description**

4 BEDROOM VILLA IN AGIOS TYCHON LIMASSOL (8064)

@EUR 740,000 PLUS VAT

4 BEDROOMS | 4 BATHROOMS

COVERED AREA 151.9 SQ.M | COVERED PARKING - 16.5 SQM | COVERED VERANDA - 32.8 SQM | UNCOVERED VERANDA - 3.7 SQM | TOTAL AREA - 238.6 | GARDEN - 177.7 | PLOT - 271 SQM