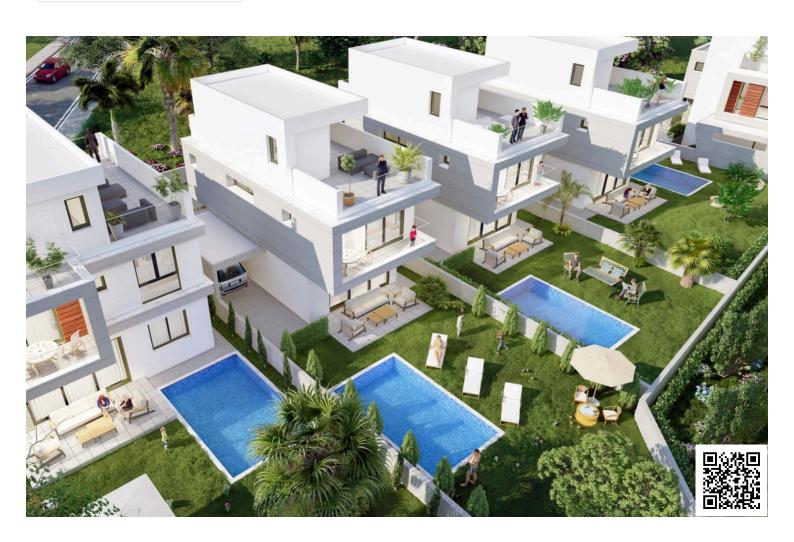

## **Description**

4 BEDROOM VILLA IN AGIOS TYCHON LIMASSOL (8064)

@EUR 740,000 PLUS VAT

4 BEDROOMS | 4 BATHROOMS

COVERED AREA 151.9 SQ.M | COVERED PARKING - 16.5 SQM | COVERED VERANDA - 32.8 SQM | UNCOVERED VERANDA - 3.7 SQM | TOTAL AREA - 238.6 | GARDEN - 177.7 | PLOT - 271 SQM

- . Private Gardens
- . Roof Terraces
- . Optional Private Pool
- . Calm & Green Surrounding
- . 2 minutes from the Highway
- . 3 minutes from the Beach
- . 3 minutes from Amathus, Mediterranean & Four Seasons Hotels