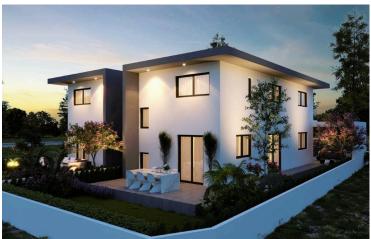

### Description

Luxurious 3-Bedroom Detached Villa in Aradippou, Larnaca! (8050)

Price: €385,000 + VAT

Experience modern living in this stunning 3-bedroom detached villa under construction in the sought-after area of Aradippou, Larnaca. Perfectly located in a quiet neighborhood, just minutes away from amenities and the sea.

Type: Detached Villa | Status: Under Construction | Move-In Ready: October 31, 2025 Covered Area: 160 m<sup>2</sup> + 40 m<sup>2</sup> covered parking | Plot Size: 275 m<sup>2</sup>

Features:

2 floors, 3 bedrooms, 2 bathrooms, 3 toilets | Modern open-plan design with combined kitchen and dining area High-quality finishes: granite countertops, luxury specifications, and aluminium frames

En suite shower, fitted wardrobes, sound and thermal insulation | Bright interiors with internal stairs and large balconies.

Double garage, automated entrance gate, solar water heater | Landscaped garden with veranda and ample outdoor space.