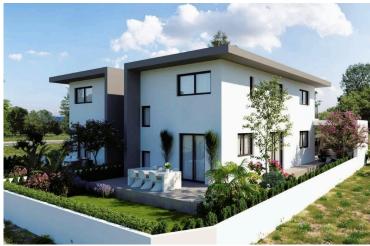

### Description

Luxurious 3-Bedroom Detached Villa in Aradippou, Larnaca! (8050)

Price: €385,000 + VAT

Experience modern living in this stunning 3-bedroom detached villa under construction in the sought-after area of Aradippou, Larnaca. Perfectly located in a quiet neighborhood, just minutes away from amenities and the sea.

Type: Detached Villa | Status: Under Construction | Move-In Ready: October 31, 2025 Covered Area: 160 m<sup>2</sup> + 40 m<sup>2</sup> covered parking | Plot Size: 275 m<sup>2</sup>

Features:

2 floors, 3 bedrooms, 2 bathrooms, 3 toilets | Modern open-plan design with combined kitchen and dining area High-quality finishes: granite countertops, luxury specifications, and aluminium frames

En suite shower, fitted wardrobes, sound and thermal insulation | Bright interiors with internal stairs and large balconies.

Double garage, automated entrance gate, solar water heater | Landscaped garden with veranda and ample outdoor space.