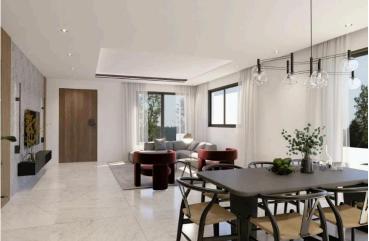

### Description

Luxurious 3-Bedroom Detached Villa in Aradippou, Larnaca! (8050)

Price: €385,000 + VAT

Experience modern living in this stunning 3-bedroom detached villa under construction in the sought-after area of Aradippou, Larnaca. Perfectly located in a quiet neighborhood, just minutes away from amenities and the sea.

Type: Detached Villa | Status: Under Construction | Move-In Ready: October 31, 2025 Covered Area: 160 m<sup>2</sup> + 40 m<sup>2</sup> covered parking | Plot Size: 275 m<sup>2</sup>

Features:

2 floors, 3 bedrooms, 2 bathrooms, 3 toilets | Modern open-plan design with combined kitchen and dining area High-quality finishes: granite countertops, luxury specifications, and aluminium frames

En suite shower, fitted wardrobes, sound and thermal insulation | Bright interiors with internal stairs and large balconies.

Double garage, automated entrance gate, solar water heater | Landscaped garden with veranda and ample outdoor space.