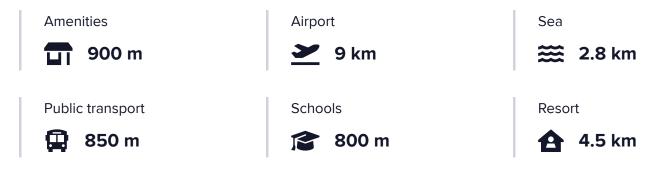

Location Highlights:

Close to amenities (900m), public transport (850m), schools (800m), and the sea (2.8km)

### Distances