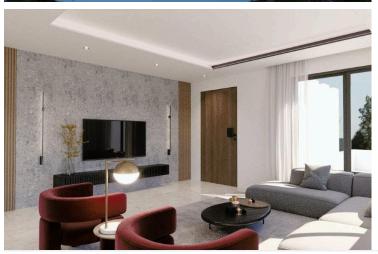

En suite shower, fitted wardrobes, sound and thermal insulation | Bright interiors with internal stairs and large balconies.

Double garage, automated entrance gate, solar water heater | Landscaped garden with veranda and ample outdoor space.