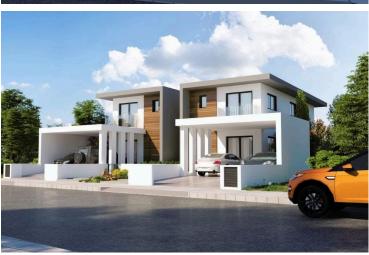

### Description

Luxurious 3-Bedroom Detached Villa in Aradippou, Larnaca! (8050)

Price: €385,000 + VAT

Experience modern living in this stunning 3-bedroom detached villa under construction in the sought-after area of Aradippou, Larnaca. Perfectly located in a quiet neighborhood, just minutes away from amenities and the sea.

Type: Detached Villa | Status: Under Construction | Move-In Ready: October 31, 2025 Covered Area: 160 m<sup>2</sup> + 40 m<sup>2</sup> covered parking | Plot Size: 275 m<sup>2</sup>

Features:

2 floors, 3 bedrooms, 2 bathrooms, 3 toilets | Modern open-plan design with combined kitchen and dining area High-quality finishes: granite countertops, luxury specifications, and aluminium frames

En suite shower, fitted wardrobes, sound and thermal insulation | Bright interiors with internal stairs and large balconies.

Double garage, automated entrance gate, solar water heater | Landscaped garden with veranda and ample outdoor space.