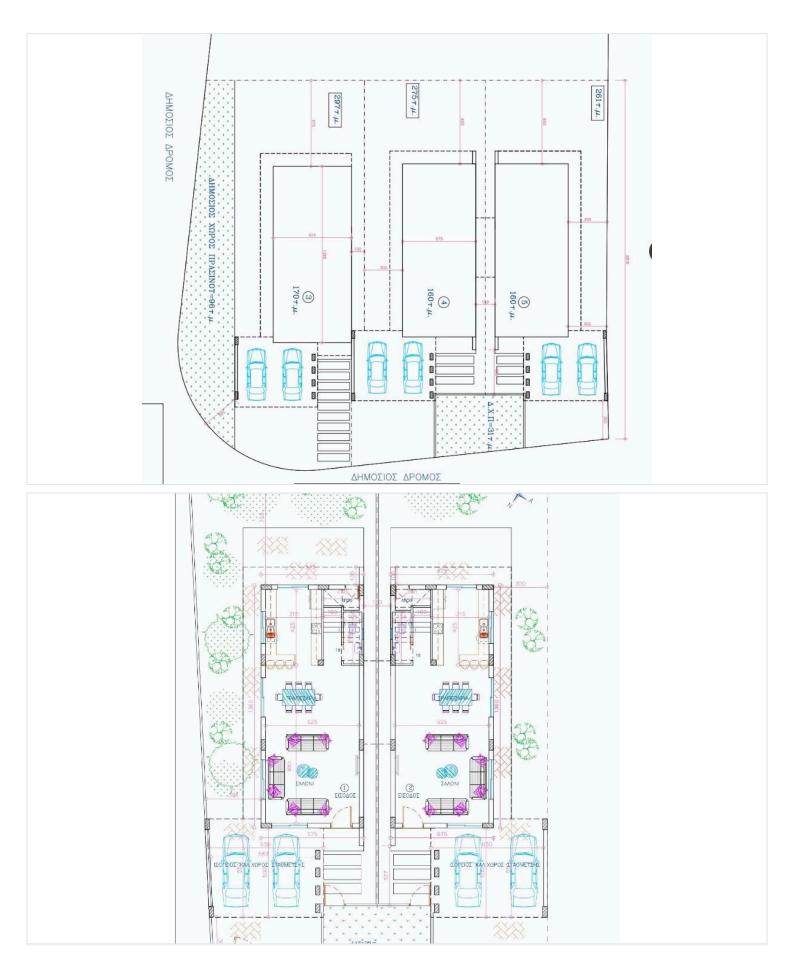

### **Floor plans**

Type: Detached Villa | Status: Under Construction | Move-In Ready: October 31, 2025 Covered Area: 160 m<sup>2</sup> + 40 m<sup>2</sup> covered parking | Plot Size: 275 m<sup>2</sup>

Features:

2 floors, 3 bedrooms, 2 bathrooms, 3 toilets | Modern open-plan design with combined kitchen and dining area High-quality finishes: granite countertops, luxury specifications, and aluminium frames

### **Specifications**

| Bedrooms             | Bathrooms           | Covered                  | n <sup>2</sup>          |
|----------------------|---------------------|--------------------------|-------------------------|
| Type<br>Toilets      | Detached Villa<br>3 | Furnished                | Unfurnished<br>Concrete |
| Plot                 | 275 m <sup>2</sup>  | Facade                   | Concrete                |
| Status               | Under construction  | Energy efficiency rating | a 🔊                     |
| Year of construction | 2025                |                          |                         |