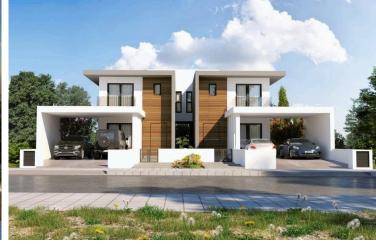

### Description

Luxurious 3-Bedroom Detached Villa in Aradippou, Larnaca! (8050)

Price: €385,000 + VAT

Experience modern living in this stunning 3-bedroom detached villa under construction in the sought-after area of Aradippou, Larnaca. Perfectly located in a quiet neighborhood, just minutes away from amenities and the sea.

Type: Detached Villa | Status: Under Construction | Move-In Ready: October 31, 2025 Covered Area: 160 m<sup>2</sup> + 40 m<sup>2</sup> covered parking | Plot Size: 275 m<sup>2</sup>

Features:

2 floors, 3 bedrooms, 2 bathrooms, 3 toilets | Modern open-plan design with combined kitchen and dining area High-quality finishes: granite countertops, luxury specifications, and aluminium frames

En suite shower, fitted wardrobes, sound and thermal insulation | Bright interiors with internal stairs and large balconies.

Double garage, automated entrance gate, solar water heater | Landscaped garden with veranda and ample outdoor space.