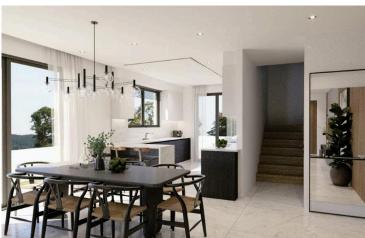

Type: Detached Villa | Status: Under Construction | Move-In Ready: October 31, 2025 Covered Area: 160 m<sup>2</sup> + 40 m<sup>2</sup> covered parking | Plot Size: 275 m<sup>2</sup>

Features:

2 floors, 3 bedrooms, 2 bathrooms, 3 toilets | Modern open-plan design with combined kitchen and dining area High-quality finishes: granite countertops, luxury specifications, and aluminium frames