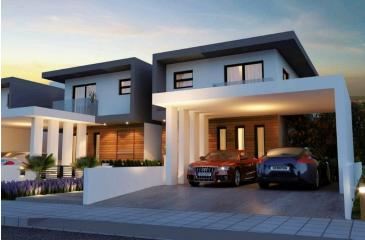

### Description

Luxurious 3-Bedroom Detached Villa in Aradippou, Larnaca! (8050)

Price: €385,000 + VAT

Experience modern living in this stunning 3-bedroom detached villa under construction in the sought-after area of Aradippou, Larnaca. Perfectly located in a quiet neighborhood, just minutes away from amenities and the sea.

Type: Detached Villa | Status: Under Construction | Move-In Ready: October 31, 2025 Covered Area: 160 m<sup>2</sup> + 40 m<sup>2</sup> covered parking | Plot Size: 275 m<sup>2</sup>

Features:

2 floors, 3 bedrooms, 2 bathrooms, 3 toilets | Modern open-plan design with combined kitchen and dining area High-quality finishes: granite countertops, luxury specifications, and aluminium frames

En suite shower, fitted wardrobes, sound and thermal insulation | Bright interiors with internal stairs and large balconies.

Double garage, automated entrance gate, solar water heater | Landscaped garden with veranda and ample outdoor space.