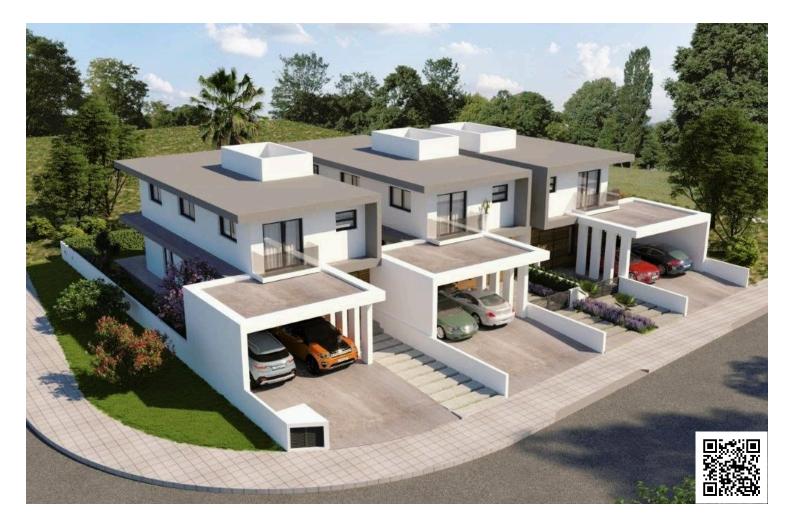

### Description

Luxurious 3-Bedroom Detached Villa in Aradippou, Larnaca! (8050)

Price: €385,000 + VAT

Experience modern living in this stunning 3-bedroom detached villa under construction in the sought-after area of Aradippou, Larnaca. Perfectly located in a quiet neighborhood, just minutes away from amenities and the sea.

Type: Detached Villa | Status: Under Construction | Move-In Ready: October 31, 2025 Covered Area: 160 m<sup>2</sup> + 40 m<sup>2</sup> covered parking | Plot Size: 275 m<sup>2</sup>

Features:

2 floors, 3 bedrooms, 2 bathrooms, 3 toilets | Modern open-plan design with combined kitchen and dining area High-quality finishes: granite countertops, luxury specifications, and aluminium frames

En suite shower, fitted wardrobes, sound and thermal insulation | Bright interiors with internal stairs and large balconies.

Double garage, automated entrance gate, solar water heater | Landscaped garden with veranda and ample outdoor space.