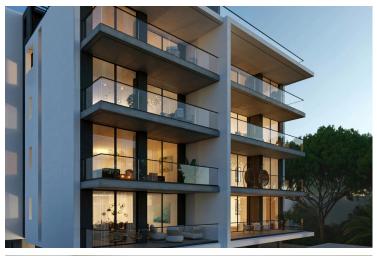

•Bedrooms: 3

•Bathrooms: 2 (one shower and one bath)

•Pool: Private swimming pool

·Major Benefits:

- •Situated in a tranquil residential area in Limassol's tourist zone
- •800 meters from sandy beaches and nearby the 5-star Apollonia Hotel
- •High ceilings (3.15 meters) and modern architectural design
- Expected completion date: July 2026

This layout highlights the key features and benefits of the apartment while keeping the details clear and concise for

A