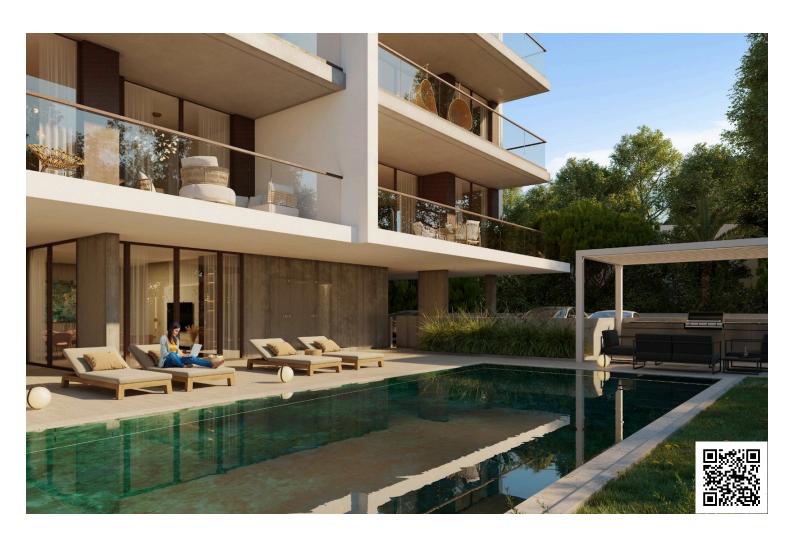

#### Description:

•Indoor Area: 124.2m<sup>2</sup>

•Covered Veranda: 32.8m<sup>2</sup> •Common Area: 37.1m<sup>2</sup>

•Storage Area: 2.7 m<sup>2</sup>
•Total Size: 343.8m<sup>2</sup>
•Location: First Floor

•Bedrooms: 3

•Bathrooms: 2 (one shower and one bath)

•Pool: Private swimming pool

·Major Benefits:

- •Situated in a tranquil residential area in Limassol's tourist zone
- •800 meters from sandy beaches and nearby the 5-star Apollonia Hotel
- •High ceilings (3.15 meters) and modern architectural design
- Expected completion date: July 2026

This layout highlights the key features and benefits of the apartment while keeping the details clear and concise for

A