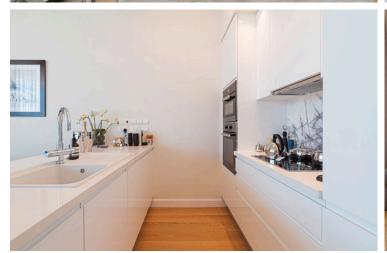

#### Description:

•Indoor Area: 124.2m<sup>2</sup>

•Covered Veranda: 32.8m<sup>2</sup> •Common Area: 37.1m<sup>2</sup>

•Storage Area: 2.7 m<sup>2</sup>
•Total Size: 343.8m<sup>2</sup>
•Location: First Floor

•Bedrooms: 3

•Bathrooms: 2 (one shower and one bath)

•Pool: Private swimming pool

·Major Benefits:

- •Situated in a tranquil residential area in Limassol's tourist zone
- •800 meters from sandy beaches and nearby the 5-star Apollonia Hotel
- •High ceilings (3.15 meters) and modern architectural design
- Expected completion date: July 2026