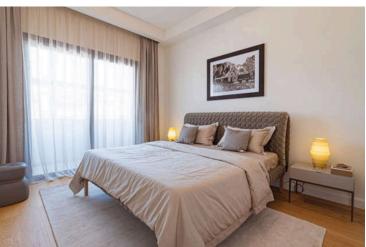

#### Description:

•Indoor Area: 124.2m<sup>2</sup>

•Covered Veranda: 32.8m<sup>2</sup> •Common Area: 37.1m<sup>2</sup>

•Storage Area: 2.7 m<sup>2</sup>
•Total Size: 343.8m<sup>2</sup>
•Location: First Floor

•Bedrooms: 3

•Bathrooms: 2 (one shower and one bath)

•Pool: Private swimming pool

·Major Benefits:

- •Situated in a tranquil residential area in Limassol's tourist zone
- •800 meters from sandy beaches and nearby the 5-star Apollonia Hotel
- •High ceilings (3.15 meters) and modern architectural design
- Expected completion date: July 2026