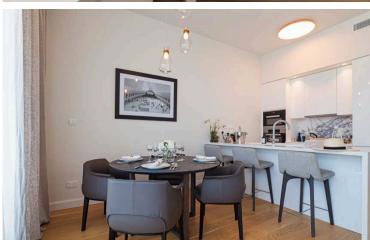

#### Description:

•Indoor Area: 124.2m<sup>2</sup>

•Covered Veranda: 32.8m<sup>2</sup> •Common Area: 37.1m<sup>2</sup>

•Storage Area: 2.7 m<sup>2</sup>
•Total Size: 343.8m<sup>2</sup>
•Location: First Floor

•Bedrooms: 3

•Bathrooms: 2 (one shower and one bath)

•Pool: Private swimming pool

·Major Benefits:

- •Situated in a tranquil residential area in Limassol's tourist zone
- •800 meters from sandy beaches and nearby the 5-star Apollonia Hotel
- •High ceilings (3.15 meters) and modern architectural design
- Expected completion date: July 2026