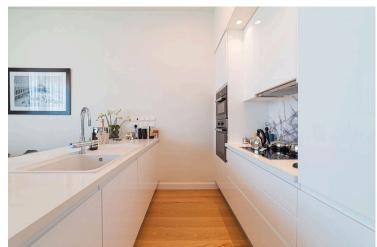

## **Description**

Luxurious Duplex in Limassol Price: 1.610.000 (7995)

•Location: Limassol, 500 meters from sandy beach and city amenities

•Architecture: Landmark design by one of London's leading architects

•Common Area: 35 m² •Total Area: 161.1m²

•Indoor Area: 98.9 m²

•Covered Veranda: 27.2 m<sup>2</sup>

•Rooms: 2 Bedrooms, 1 Shower, 1 Bath

•Exclusive Features:

•Duplex with access to a common pool

•Internal Infrastructure: