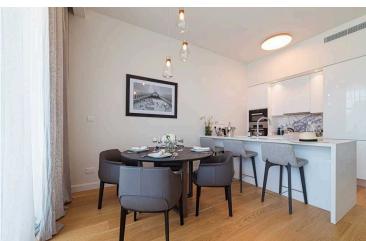

## **Description**

Luxurious Duplex in Limassol Price: 1.610.000 (7995)

•Location: Limassol, 500 meters from sandy beach and city amenities

•Architecture: Landmark design by one of London's leading architects

•Common Area: 35 m² •Total Area: 161.1m²

•Indoor Area: 98.9 m²

•Covered Veranda: 27.2 m<sup>2</sup>

•Rooms: 2 Bedrooms, 1 Shower, 1 Bath

•Exclusive Features:

•Duplex with access to a common pool

•Internal Infrastructure: