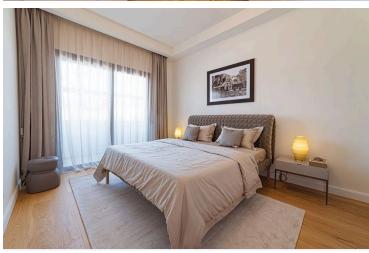

•Common Area: 35 m² •Total Area: 161.1m²

•Indoor Area: 98.9 m²

•Covered Veranda: 27.2 m<sup>2</sup>

•Rooms: 2 Bedrooms, 1 Shower, 1 Bath

•Exclusive Features:

•Duplex with access to a common pool

•Internal Infrastructure: