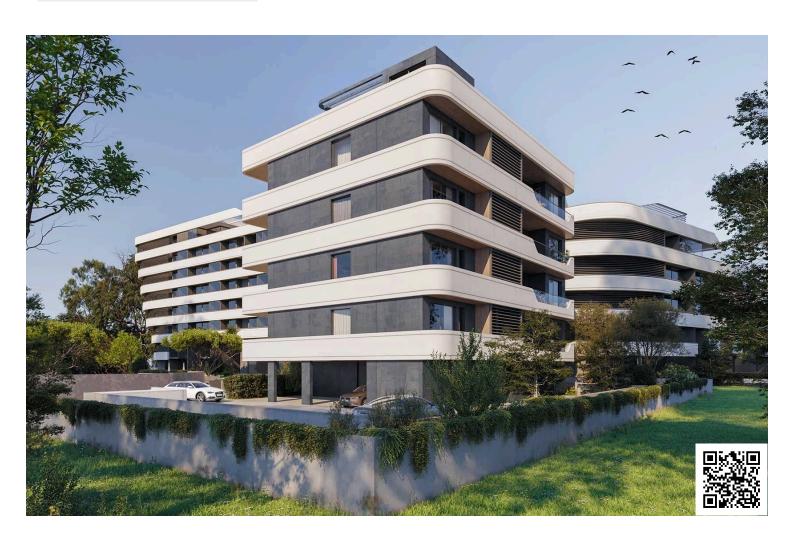

## **Description**

Luxurious Duplex in Limassol Price: 1.610.000 (7995)

•Location: Limassol, 500 meters from sandy beach and city amenities

•Architecture: Landmark design by one of London's leading architects

•Common Area: 35 m² •Total Area: 161.1m²

•Indoor Area: 98.9 m²

•Covered Veranda: 27.2 m<sup>2</sup>

•Rooms: 2 Bedrooms, 1 Shower, 1 Bath

•Exclusive Features:

•Duplex with access to a common pool

•Internal Infrastructure:

Outdoor and indoor pools

•Gym, sauna, and lounge area

•Kids club

Covered parking

•Large landscaped gardens

•Price: €1,610,000