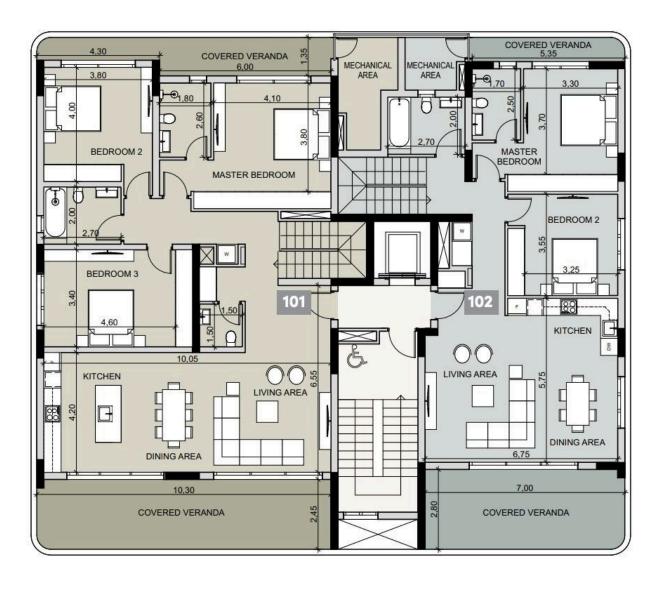

# Floor plans

•Common Area: 35 m² •Total Area: 161.1m²

•Indoor Area: 98.9 m²

•Covered Veranda: 27.2 m<sup>2</sup>

•Rooms: 2 Bedrooms, 1 Shower, 1 Bath

•Exclusive Features:

•Duplex with access to a common pool

•Internal Infrastructure: