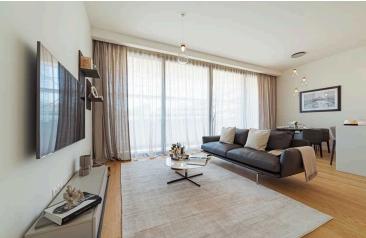

## **Description**

Luxurious Duplex in Limassol Price: 1.610.000 (7995)

•Location: Limassol, 500 meters from sandy beach and city amenities

•Architecture: Landmark design by one of London's leading architects

•Common Area: 35 m² •Total Area: 161.1m²

•Indoor Area: 98.9 m²

•Covered Veranda: 27.2 m<sup>2</sup>

•Rooms: 2 Bedrooms, 1 Shower, 1 Bath

•Exclusive Features:

•Duplex with access to a common pool

•Internal Infrastructure: