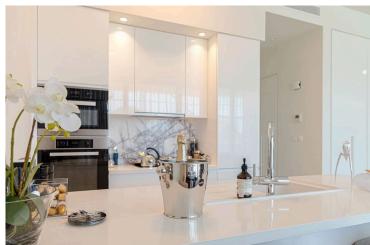

## **Description**

Luxurious Duplex in Limassol Price: 1.610.000 (7995)

•Location: Limassol, 500 meters from sandy beach and city amenities

•Architecture: Landmark design by one of London's leading architects

•Common Area: 35 m² •Total Area: 161.1m²

•Indoor Area: 98.9 m²

•Covered Veranda: 27.2 m<sup>2</sup>

•Rooms: 2 Bedrooms, 1 Shower, 1 Bath

•Exclusive Features:

•Duplex with access to a common pool

•Internal Infrastructure: