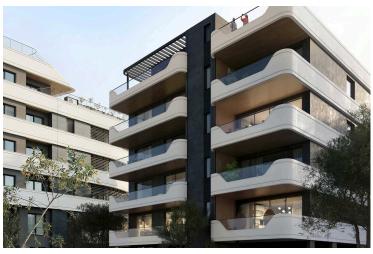

## **Description**

Luxurious Duplex in Limassol Price: 1.610.000 (7995)

•Location: Limassol, 500 meters from sandy beach and city amenities

•Architecture: Landmark design by one of London's leading architects

•Common Area: 35 m² •Total Area: 161.1m²

•Indoor Area: 98.9 m²

•Covered Veranda: 27.2 m<sup>2</sup>

•Rooms: 2 Bedrooms, 1 Shower, 1 Bath

•Exclusive Features:

•Duplex with access to a common pool

•Internal Infrastructure:

Outdoor and indoor pools

•Gym, sauna, and lounge area

•Kids club

Covered parking

•Large landscaped gardens

•Price: €1,610,000