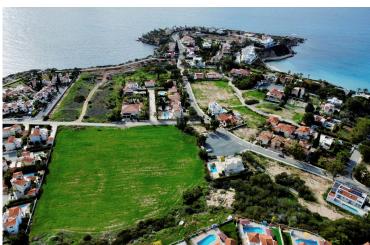

#### **Description**

LUXURIOUS 6 BEDROOM VILLA WITH SWIMMING POOL SEA VIEW IN PAPHOS (7975)

@2,109,000 EUR PLUS VAT

BEDROOMS: 6 BATHROOM: 4

COVERED AREA: 314 m2 COVERED VERANDA: 119 m2 UNCOVERED VERANDA: 93 m2 TOTAL COVERED AREA: 433 m2

PLOT: 507 m2

SWIMMING POOL: 8x3

**COVERED PARKING (2 SPACES)** 

UNDERCONSTRUCTION

Date of Delivery: END OF 2026

This Villa is nestled in the lush peninsula of Pegeia, a breath away from the crystalline Coral Bay beach, promising a life where every day is an indulgence in more joy, comfort, and beauty. It stands as a beacon of extraordinary living, mere steps from the sea's embrace.