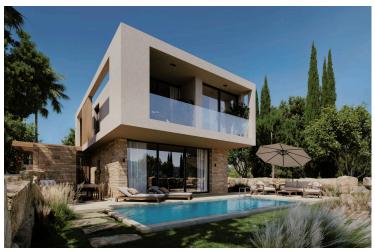

#### **Description**

LUXURIOUS 6 BEDROOM VILLA WITH SWIMMING POOL SEA VIEW IN PAPHOS (7975)

@2,109,000 EUR PLUS VAT

BEDROOMS: 6 BATHROOM: 4

COVERED AREA: 314 m2 COVERED VERANDA: 119 m2 UNCOVERED VERANDA: 93 m2 TOTAL COVERED AREA: 433 m2

PLOT: 507 m2

SWIMMING POOL: 8x3

**COVERED PARKING (2 SPACES)** 

UNDERCONSTRUCTION

Date of Delivery: END OF 2026

This Villa is nestled in the lush peninsula of Pegeia, a breath away from the crystalline Coral Bay beach, promising a life where every day is an indulgence in more joy, comfort, and beauty. It stands as a beacon of extraordinary living, mere steps from the sea's embrace.

The architectural prowess of this Villa is evident in its breathtaking sea-view balconies and the incredible design