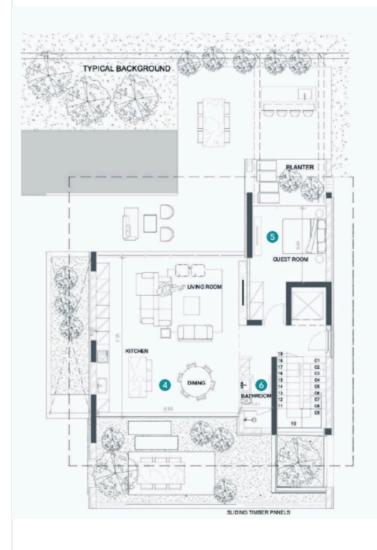

# Floor plans

#### **Description**

LUXURIOUS 6 BEDROOM VILLA WITH SWIMMING POOL SEA VIEW IN PAPHOS (7975)

@2,109,000 EUR PLUS VAT

BEDROOMS: 6 BATHROOM: 4

COVERED AREA: 314 m2 COVERED VERANDA: 119 m2 UNCOVERED VERANDA: 93 m2 TOTAL COVERED AREA: 433 m2

PLOT: 507 m2

SWIMMING POOL: 8x3

**COVERED PARKING (2 SPACES)** 

UNDERCONSTRUCTION

Date of Delivery: END OF 2026

This Villa is nestled in the lush peninsula of Pegeia, a breath away from the crystalline Coral Bay beach, promising a life where every day is an indulgence in more joy, comfort, and beauty. It stands as a beacon of extraordinary living, mere steps from the sea's embrace.