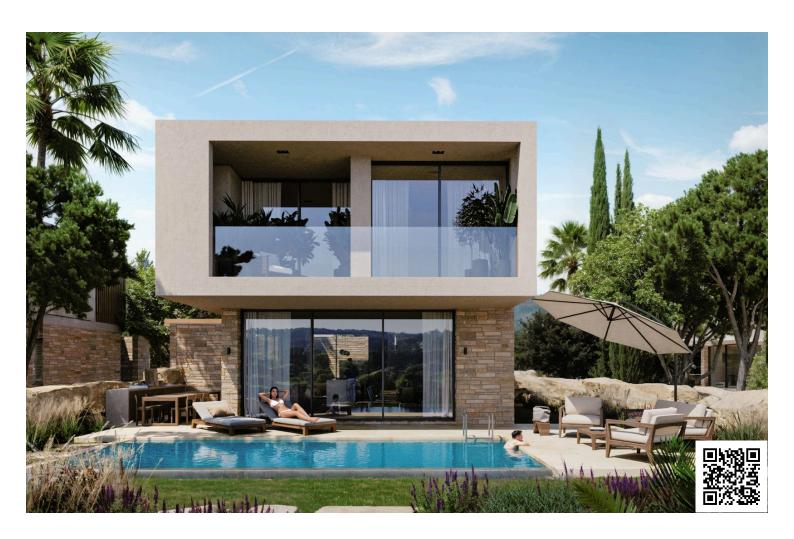

#### **Description**

LUXURIOUS 6 BEDROOM VILLA WITH SWIMMING POOL SEA VIEW IN PAPHOS (7975)

@2,109,000 EUR PLUS VAT

BEDROOMS: 6 BATHROOM: 4

COVERED AREA: 314 m2 COVERED VERANDA: 119 m2 UNCOVERED VERANDA: 93 m2 TOTAL COVERED AREA: 433 m2

PLOT: 507 m2

SWIMMING POOL: 8x3

**COVERED PARKING (2 SPACES)** 

UNDERCONSTRUCTION

Date of Delivery: END OF 2026

This Villa is nestled in the lush peninsula of Pegeia, a breath away from the crystalline Coral Bay beach, promising a life where every day is an indulgence in more joy, comfort, and beauty. It stands as a beacon of extraordinary living, mere steps from the sea's embrace.

The architectural prowess of this Villa is evident in its breathtaking sea-view balconies and the incredible design