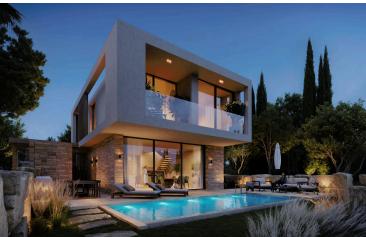

#### **Description**

LUXURIOUS 6 BEDROOM VILLA WITH SWIMMING POOL SEA VIEW IN PAPHOS (7975)

@2,109,000 EUR PLUS VAT

BEDROOMS: 6 BATHROOM: 4

COVERED AREA: 314 m2 COVERED VERANDA: 119 m2 UNCOVERED VERANDA: 93 m2 TOTAL COVERED AREA: 433 m2

PLOT: 507 m2

SWIMMING POOL: 8x3

**COVERED PARKING (2 SPACES)** 

UNDERCONSTRUCTION

Date of Delivery: END OF 2026

This Villa is nestled in the lush peninsula of Pegeia, a breath away from the crystalline Coral Bay beach, promising a life where every day is an indulgence in more joy, comfort, and beauty. It stands as a beacon of extraordinary living, mere steps from the sea's embrace.

The architectural prowess of this Villa is evident in its breathtaking sea-view balconies and the incredible design