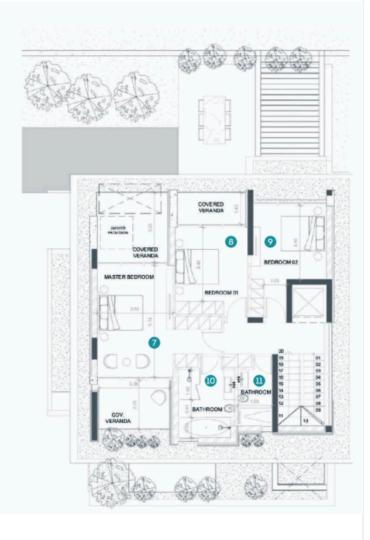

# Floor plans

#### **Description**

LUXURIOUS 6 BEDROOM VILLA WITH SWIMMING POOL SEA VIEW IN PAPHOS (7975)

@2,109,000 EUR PLUS VAT

BEDROOMS: 6 BATHROOM: 4

COVERED AREA: 314 m2 COVERED VERANDA: 119 m2 UNCOVERED VERANDA: 93 m2 TOTAL COVERED AREA: 433 m2

PLOT: 507 m2

SWIMMING POOL: 8x3

**COVERED PARKING (2 SPACES)** 

UNDERCONSTRUCTION

Date of Delivery: END OF 2026

This Villa is nestled in the lush peninsula of Pegeia, a breath away from the crystalline Coral Bay beach, promising a life where every day is an indulgence in more joy, comfort, and beauty. It stands as a beacon of extraordinary living, mere steps from the sea's embrace.