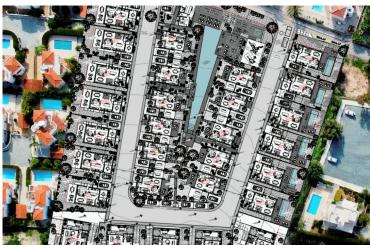

#7975

# LUXURIOUS 6 BEDROOM VILLA WITH SWIMMING POOL SEA VIEW IN PAPHOS (7975)

Pegeia, Paphos

€2,109,000 +VAT





















### **Overview**

#### **Specifications**

| <b>=</b> 6 | <b>№</b> 4 | [] 288 m <sup>2</sup> |  |
|------------|------------|-----------------------|--|
| Bedrooms   | Bathrooms  | Covered               |  |

| Detached      | Villa            |
|---------------|------------------|
| rs            | 3                |
|               | 3                |
| 50            | 7 m <sup>2</sup> |
| Under constru | ction            |

| 2026        | Year of construction     |
|-------------|--------------------------|
| Unfurnished | Furnished                |
| Concrete    | Structure                |
| Concrete    | Facade                   |
| <i></i> A   | Energy efficiency rating |
|             |                          |

#### **Description**

LUXURIOUS 6 BEDROOM VILLA WITH SWIMM