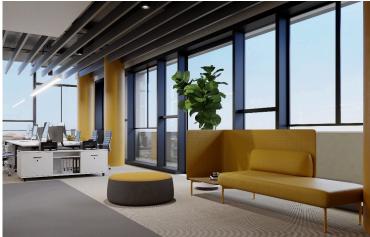

#### Key Features:

- •Total area: 301 m<sup>2</sup> + 66.2m<sup>2</sup> covered area, uncovered roof garden 139.6m<sup>2</sup>, roof garden 39.05m<sup>2</sup>
- •5 restrooms: 2 for men, 2 for women, 1 for disabled
- Spacious, welcoming lobby
- •Fully equipped modern kitchen
- •Fire safety systems in place
- Ample storage facilities
- •Prime location in Mesa Gitonia, Limassol
- •Ideal for luxury office setups or corporate headquarters