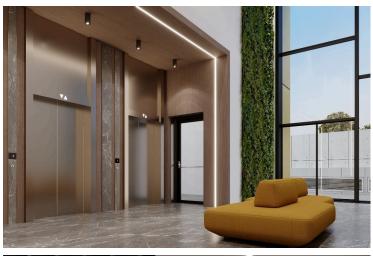

#### Key Features:

- •Total area: 301 m<sup>2</sup> + 66.2m<sup>2</sup> covered area, uncovered roof garden 139.6m<sup>2</sup>, roof garden 39.05m<sup>2</sup>
- •5 restrooms: 2 for men, 2 for women, 1 for disabled
- Spacious, welcoming lobby
- •Fully equipped modern kitchen
- •Fire safety systems in place
- Ample storage facilities
- •Prime location in Mesa Gitonia, Limassol
- •Ideal for luxury office setups or corporate headquarters

#### **Facilities**

Aircondition, Central system

Parking, Covered

Elevator

Heating, Central