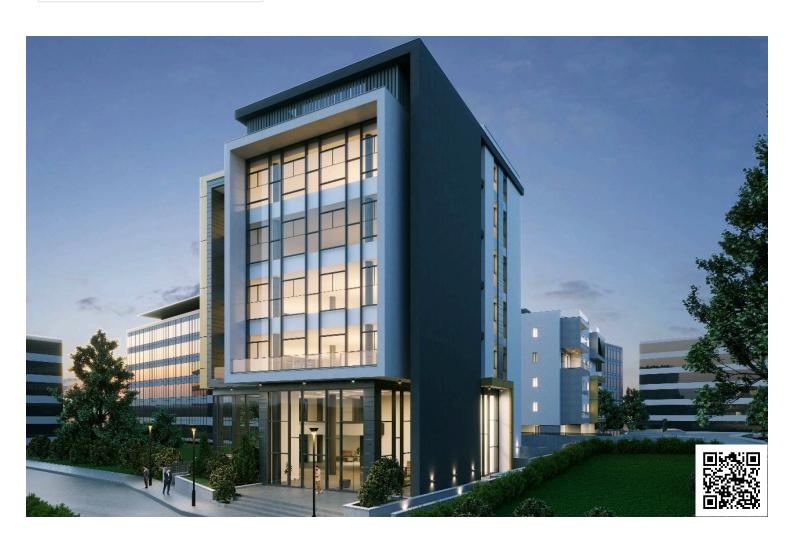

# Luxurious Office Space in Prime Mesa Geitonia Location (7925)

Mesa Geitonia, Limassol

€3,257,200 +VAT

## **Description**

Luxurious Office Space in Prime Mesa Geitonia Location (7925)

#### Key Features:

- •Total area: 301 m<sup>2</sup> + 66.2m<sup>2</sup> covered area, uncovered roof garden 139.6m<sup>2</sup>, roof garden 39.05m<sup>2</sup>
- •5 restrooms: 2 for men, 2 for women, 1 for disabled
- Spacious, welcoming lobby
- •Fully equipped modern kitchen
- •Fire safety systems in place
- Ample storage facilities
- •Prime location in Mesa Gitonia, Limassol
- •Ideal for luxury office setups or corporate headquarters