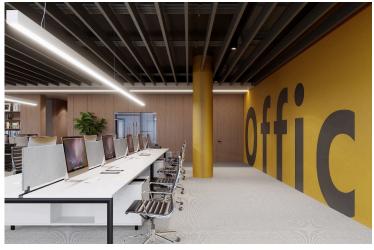

#### Key Features:

- •Total area: 301 m<sup>2</sup> + 66.2m<sup>2</sup> covered area, uncovered roof garden 139.6m<sup>2</sup>, roof garden 39.05m<sup>2</sup>
- •5 restrooms: 2 for men, 2 for women, 1 for disabled
- Spacious, welcoming lobby
- •Fully equipped modern kitchen
- •Fire safety systems in place
- Ample storage facilities
- •Prime location in Mesa Gitonia, Limassol
- •Ideal for luxury office setups or corporate headquarters

Thermal insulation

Earthquake-resistant structure

Energy efficient doors/windows

Furnished office