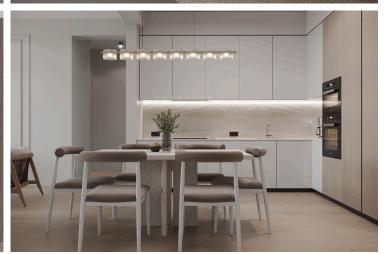

#### Key Features:

- •Total area: 301 m<sup>2</sup> + 66.2m<sup>2</sup> covered area, uncovered roof garden 139.6m<sup>2</sup>, roof garden 39.05m<sup>2</sup>
- •5 restrooms: 2 for men, 2 for women, 1 for disabled
- Spacious, welcoming lobby
- •Fully equipped modern kitchen
- •Fire safety systems in place
- Ample storage facilities
- •Prime location in Mesa Gitonia, Limassol
- •Ideal for luxury office setups or corporate headquarters