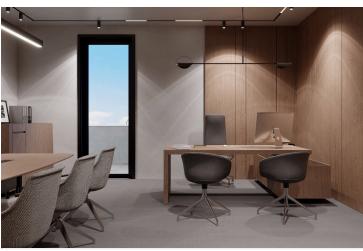

#### Key Features:

- •Total area: 301 m<sup>2</sup> + 66.2m<sup>2</sup> covered area, uncovered roof garden 139.6m<sup>2</sup>, roof garden 39.05m<sup>2</sup>
- •5 restrooms: 2 for men, 2 for women, 1 for disabled
- Spacious, welcoming lobby
- •Fully equipped modern kitchen
- •Fire safety systems in place
- Ample storage facilities
- •Prime location in Mesa Gitonia, Limassol
- •Ideal for luxury office setups or corporate headquarters