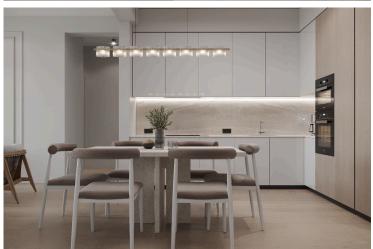

### **Description**

Luxurious Office Space in Prime Mesa Gitonia Location (7924)

#### Key Features:

- •Total area: 301 m<sup>2</sup> + 66.2 m<sup>2</sup> covered area
- •5 restrooms: 2 for men, 2 for women, 1 for disabled
- Spacious, welcoming lobby
- •Fully equipped modern kitchen
- •Fire safety systems in place
- Ample storage facilities
- •Prime location in Mesa Gitonia, Limassol
- •Ideal for luxury office setups or corporate headquarters