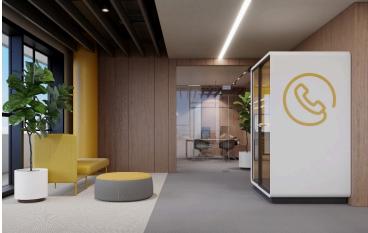

#### Key Features:

- •Total area: 301 m<sup>2</sup> + 66.2 m<sup>2</sup> covered area
- •5 restrooms: 2 for men, 2 for women, 1 for disabled
- Spacious, welcoming lobby
- •Fully equipped modern kitchen
- •Fire safety systems in place
- Ample storage facilities
- •Prime location in Mesa Gitonia, Limassol
- •Ideal for luxury office setups or corporate headquarters