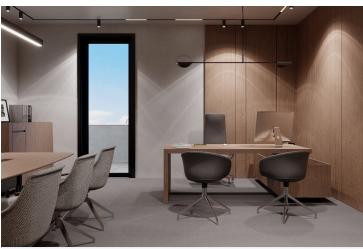

### **Description**

Luxurious Office Space in Prime Mesa Gitonia Location (7924)

#### Key Features:

- •Total area: 301 m<sup>2</sup> + 66.2 m<sup>2</sup> covered area
- •5 restrooms: 2 for men, 2 for women, 1 for disabled
- Spacious, welcoming lobby
- •Fully equipped modern kitchen
- •Fire safety systems in place
- Ample storage facilities
- •Prime location in Mesa Gitonia, Limassol
- •Ideal for luxury office setups or corporate headquarters