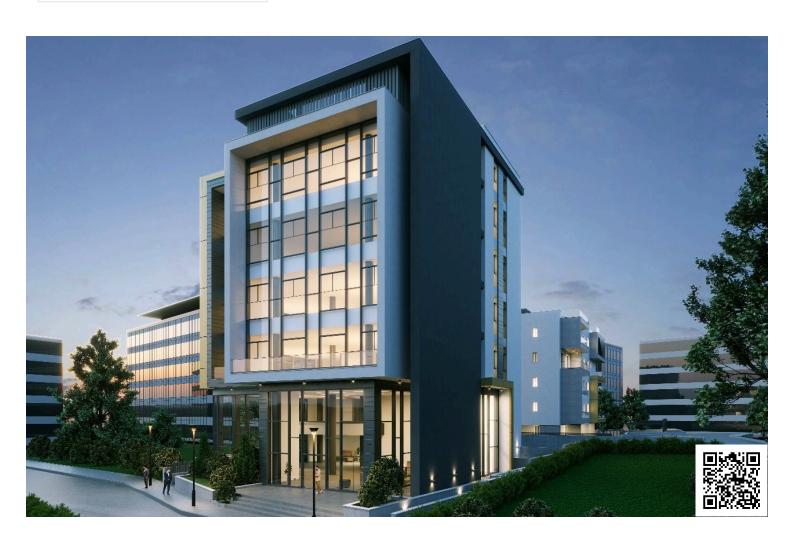

# Luxurious Office Space in Prime Mesa Gitonia Location (7924)

Mesa Geitonia, Limassol

€2,682,400 +VAT

### **Description**

Luxurious Office Space in Prime Mesa Gitonia Location (7924)

#### Key Features:

- •Total area: 301 m<sup>2</sup> + 66.2 m<sup>2</sup> covered area
- •5 restrooms: 2 for men, 2 for women, 1 for disabled
- Spacious, welcoming lobby
- •Fully equipped modern kitchen
- •Fire safety systems in place
- Ample storage facilities
- •Prime location in Mesa Gitonia, Limassol
- •Ideal for luxury office setups or corporate headquarters