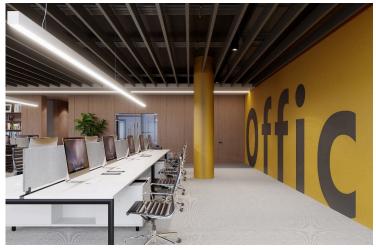

#### Key Features:

- •Total area: 301 m<sup>2</sup> + 66.2 m<sup>2</sup> covered area
- •5 restrooms: 2 for men, 2 for women, 1 for disabled
- Spacious, welcoming lobby
- •Fully equipped modern kitchen
- •Fire safety systems in place
- Ample storage facilities
- •Prime location in Mesa Gitonia, Limassol
- •Ideal for luxury office setups or corporate headquarters