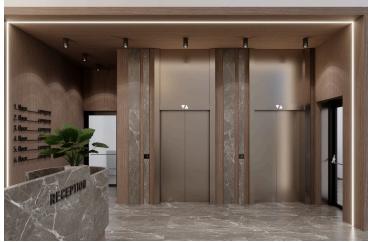

### **Description**

Luxurious Office Space in Prime Mesa Gitonia Location (7924)

#### Key Features:

- •Total area: 301 m<sup>2</sup> + 66.2 m<sup>2</sup> covered area
- •5 restrooms: 2 for men, 2 for women, 1 for disabled
- Spacious, welcoming lobby
- •Fully equipped modern kitchen
- •Fire safety systems in place
- Ample storage facilities
- •Prime location in Mesa Gitonia, Limassol
- •Ideal for luxury office setups or corporate headquarters