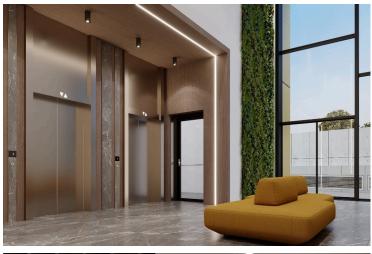

#### Key Features:

- •Total area: 301 m<sup>2</sup> + 66.2 m<sup>2</sup> covered area
- •5 restrooms: 2 for men, 2 for women, 1 for disabled
- Spacious, welcoming lobby
- •Fully equipped modern kitchen
- •Fire safety systems in place
- Ample storage facilities
- •Prime location in Mesa Gitonia, Limassol
- •Ideal for luxury office setups or corporate headquarters