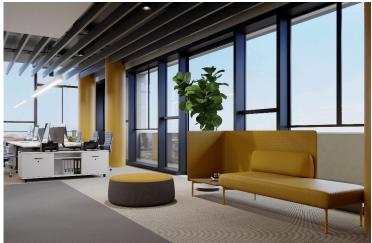

### **Description**

Luxurious Office Space in Prime Mesa Gitonia Location (7924)

#### Key Features:

- •Total area: 301 m<sup>2</sup> + 66.2 m<sup>2</sup> covered area
- •5 restrooms: 2 for men, 2 for women, 1 for disabled
- Spacious, welcoming lobby
- •Fully equipped modern kitchen
- •Fire safety systems in place
- Ample storage facilities
- •Prime location in Mesa Gitonia, Limassol
- •Ideal for luxury office setups or corporate headquarters