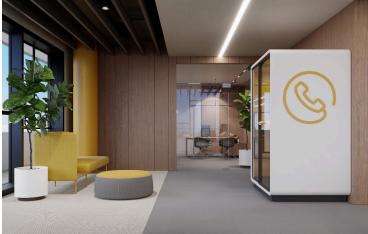

#### Key Features:

- •Total area: 301 m<sup>2</sup> + 66.2 m<sup>2</sup> covered area
- •5 restrooms: 2 for men, 2 for women, 1 for disabled
- Spacious, welcoming lobby
- •Fully equipped modern kitchen
- •Fire safety systems in place
- Ample storage facilities
- •Prime location in Mesa Gitonia, Limassol
- •Ideal for luxury office setups or corporate headquarters