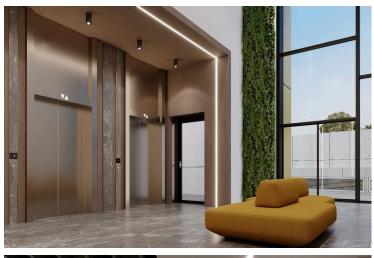

#### Key Features:

- •Total area: 301 m<sup>2</sup> + 66.2 m<sup>2</sup> covered area
- •5 restrooms: 2 for men, 2 for women, 1 for disabled
- Spacious, welcoming lobby
- •Fully equipped modern kitchen
- •Fire safety systems in place
- Ample storage facilities
- •Prime location in Mesa Gitonia, Limassol
- •Ideal for luxury office setups or corporate headquarters

#### **Facilities**

Aircondition, Central system

Parking, Covered

Elevator

Heating, Central

**Features** 

Business facilities

Earthquake-resistant structure