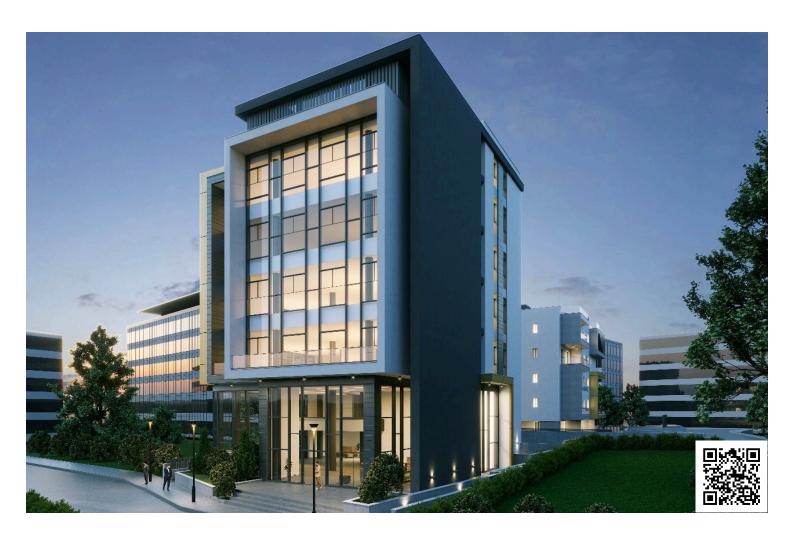

# Luxurious Office Space in Prime Mesa Gitonia Location (7923)

Mesa Geitonia, Limassol

€2,605,760 +VAT

### **Description**

Luxurious Office Space in Prime Mesa Gitonia Location (7923)

#### Key Features:

- •Total area: 301 m<sup>2</sup> + 66.2 m<sup>2</sup> covered area
- •5 restrooms: 2 for men, 2 for women, 1 for disabled
- Spacious, welcoming lobby
- •Fully equipped modern kitchen
- •Fire safety systems in place
- Ample storage facilities
- •Prime location in Mesa Gitonia, Limassol
- •Ideal for luxury office setups or corporate headquarters