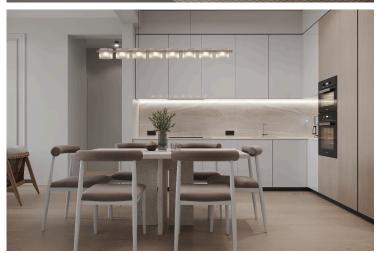

#### Key Features:

- •Total area: 301 m<sup>2</sup> + 66.2 m<sup>2</sup> covered area
- •5 restrooms: 2 for men, 2 for women, 1 for disabled
- Spacious, welcoming lobby
- •Fully equipped modern kitchen
- •Fire safety systems in place
- Ample storage facilities
- •Prime location in Mesa Gitonia, Limassol
- •Ideal for luxury office setups or corporate headquarters