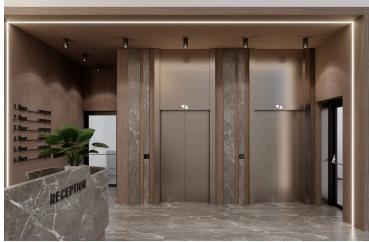

#### Key Features:

- •Total area: 301 m<sup>2</sup> + 66.2 m<sup>2</sup> covered area
- •5 restrooms: 2 for men, 2 for women, 1 for disabled
- Spacious, welcoming lobby
- •Fully equipped modern kitchen
- •Fire safety systems in place
- Ample storage facilities
- •Prime location in Mesa Gitonia, Limassol
- •Ideal for luxury office setups or corporate headquarters

#### **Facilities**

Aircondition, Central system

Parking, Covered

Elevator

Heating, Central

**Features** 

Business facilities

Earthquake-resistant structure