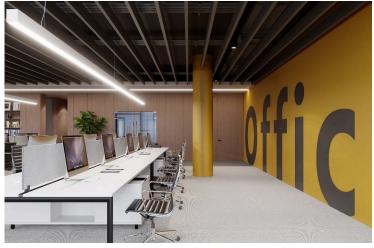

#### Key Features:

- •Total area: 301 m<sup>2</sup> + 66.2 m<sup>2</sup> covered area
- •5 restrooms: 2 for men, 2 for women, 1 for disabled
- Spacious, welcoming lobby
- •Fully equipped modern kitchen
- •Fire safety systems in place
- Ample storage facilities
- •Prime location in Mesa Gitonia, Limassol
- •Ideal for luxury office setups or corporate headquarters