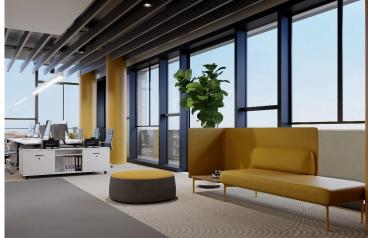

#### Key Features:

- •Total area: 301 m<sup>2</sup> + 66.2 m<sup>2</sup> covered area
- •5 restrooms: 2 for men, 2 for women, 1 for disabled
- Spacious, welcoming lobby
- •Fully equipped modern kitchen
- •Fire safety systems in place
- Ample storage facilities
- •Prime location in Mesa Gitonia, Limassol
- •Ideal for luxury office setups or corporate headquarters