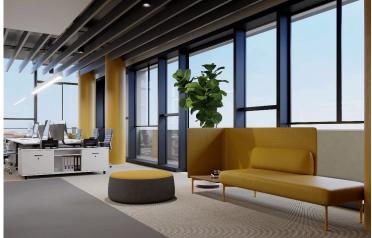

#### Key Features:

- •Total area: 301 m<sup>2</sup> + 66.2 m<sup>2</sup> covered area
- •5 restrooms: 2 for men, 2 for women, 1 for disabled
- Spacious, welcoming lobby
- •Fully equipped modern kitchen
- •Fire safety systems in place
- Ample storage facilities
- •Prime location in Mesa Gitonia, Limassol
- •Ideal for luxury office setups or corporate headquarters