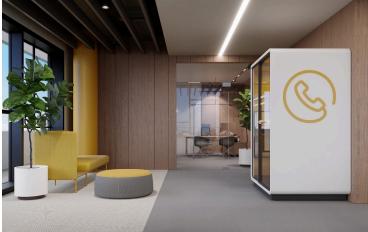

#### Key Features:

- •Total area: 301 m<sup>2</sup> + 66.2 m<sup>2</sup> covered area
- •5 restrooms: 2 for men, 2 for women, 1 for disabled
- Spacious, welcoming lobby
- •Fully equipped modern kitchen
- •Fire safety systems in place
- Ample storage facilities
- •Prime location in Mesa Gitonia, Limassol
- •Ideal for luxury office setups or corporate headquarters