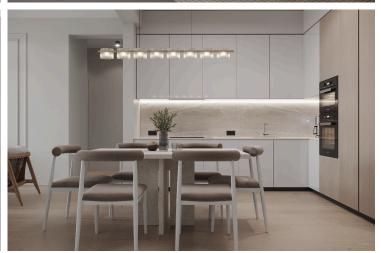

#### Key Features:

- •Total area: 301 m<sup>2</sup> + 66.2 m<sup>2</sup> covered area
- •5 restrooms: 2 for men, 2 for women, 1 for disabled
- Spacious, welcoming lobby
- •Fully equipped modern kitchen
- •Fire safety systems in place
- Ample storage facilities
- •Prime location in Mesa Gitonia, Limassol
- •Ideal for luxury office setups or corporate headquarters