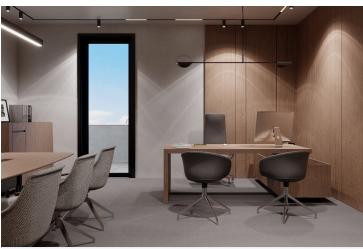

#### Key Features:

- •Total area: 301 m<sup>2</sup> + 66.2 m<sup>2</sup> covered area
- •5 restrooms: 2 for men, 2 for women, 1 for disabled
- Spacious, welcoming lobby
- •Fully equipped modern kitchen
- •Fire safety systems in place
- Ample storage facilities
- •Prime location in Mesa Gitonia, Limassol
- •Ideal for luxury office setups or corporate headquarters