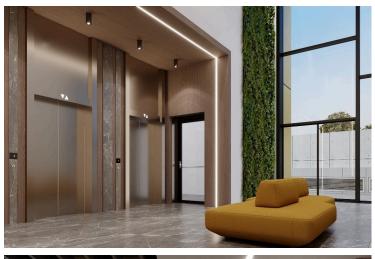

#### Key Features:

- •Total area: 301 m<sup>2</sup> + 66.2 m<sup>2</sup> covered area
- •5 restrooms: 2 for men, 2 for women, 1 for disabled
- Spacious, welcoming lobby
- •Fully equipped modern kitchen
- •Fire safety systems in place
- Ample storage facilities
- •Prime location in Mesa Gitonia, Limassol
- •Ideal for luxury office setups or corporate headquarters