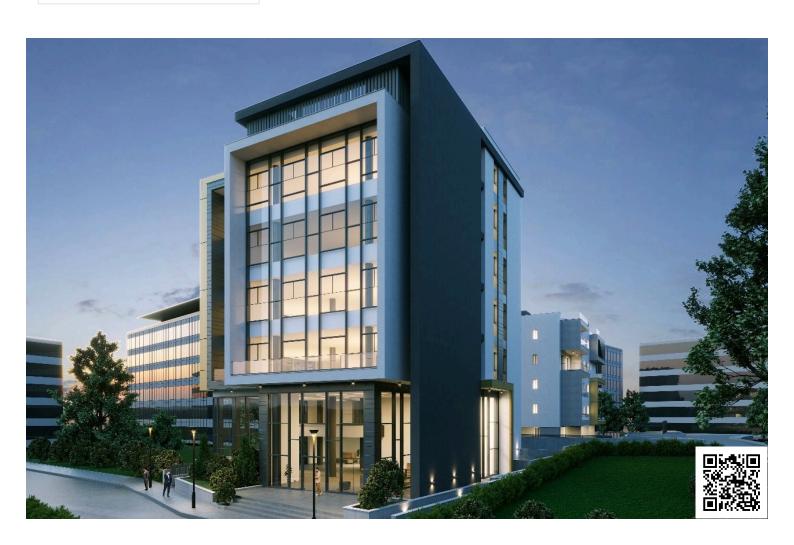

# Luxurious Office Space in Prime Mesa Gitonia Location (7922)

Mesa Geitonia, Limassol

€2,529,120 +VAT

## **Description**

Luxurious Office Space in Prime Mesa Gitonia Location (7922)

#### Key Features:

- •Total area: 301 m<sup>2</sup> + 66.2 m<sup>2</sup> covered area
- •5 restrooms: 2 for men, 2 for women, 1 for disabled
- Spacious, welcoming lobby
- •Fully equipped modern kitchen
- •Fire safety systems in place
- Ample storage facilities
- •Prime location in Mesa Gitonia, Limassol
- •Ideal for luxury office setups or corporate headquarters