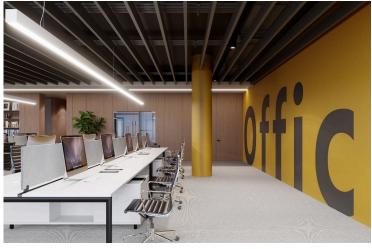

#### Key Features:

- •Total area: 301 m<sup>2</sup> + 66.2 m<sup>2</sup> covered area
- •5 restrooms: 2 for men, 2 for women, 1 for disabled
- Spacious, welcoming lobby
- •Fully equipped modern kitchen
- •Fire safety systems in place
- Ample storage facilities
- •Prime location in Mesa Gitonia, Limassol
- •Ideal for luxury office setups or corporate headquarters