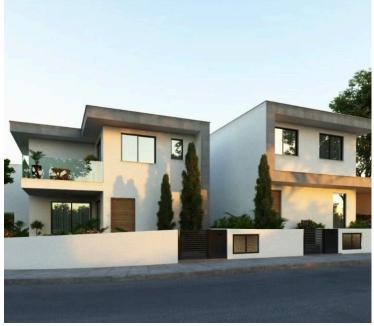

# Stylish 3-Bedroom Home with Sea and Mountain Views in Prime Agglisides Location (7838)

Aglisides, Larnaca

€247,500

# **Description**

Stylish 3-Bedroom Home with Sea and Mountain Views in Prime Agglisides Location €247.500 (7838)

- 3 Spacious Bedrooms including an en-suite master bedroom.
- 3 Well-Appointed WCs: guest toilet, common bathroom, and en-suite shower room.
- 130m² of Living Space on a 202m² plot.
- Open-Plan Living and Dining Area for a modern and inviting atmosphere.
- Dedicated Laundry Area for added convenience.
- Modern Exterior Design with sleek architectural lines.
- Stunning Mountain and Sea Views from the bedrooms.
- Located in a Quiet Residential Area in Agglisides, surrounded by private houses.
- Quick Access to Motorway: 10 minutes to Larnaca, 30 minutes to Limassol and Nicosia.
- Ideal Location between Larnaca, Limassol, and Nicosia for easy commuting.