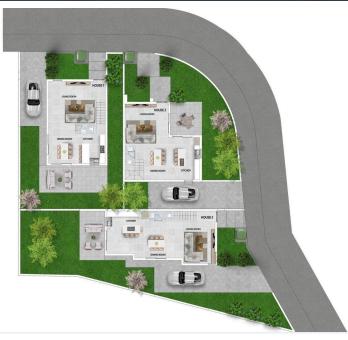

# **Overview**

# **Description**

Stylish 3-Bedroom Home with Sea and Mountain Views in Prime Agglisides Location €247.500 (7838)

- 3 Spacious Bedrooms including an en-suite master bedroom.
- 3 Well-Appointed WCs: guest toilet, common bathroom, and en-suite shower room.
- 130m² of Living Space on a 202m² plot.
- Open-Plan Living and Dining Area for a modern and inviting atmosphere.
- Dedicated Laundry Area for added convenience.
- Modern Exterior Design with sleek architectural lines.
- Stunning Mountain and Sea Views from the bedrooms.
- Located in a Quiet Residential Area in Agglisides, surrounded by private houses.
- Quick Access to Motorway: 10 minutes to Larnaca, 30 minutes to Limassol and Nicosia.
- Ideal Location between Larnaca, Limassol, and Nicosia for easy commuting.