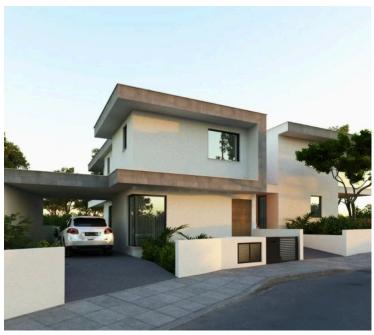

# Stylish 3-Bedroom Home with Sea and Mountain Views in Prime Agglisides Location (7838)

Aglisides, Larnaca

€247,500

# **Description**

Stylish 3-Bedroom Home with Sea and Mountain Views in Prime Agglisides Location €247.500 (7838)

- 3 Spacious Bedrooms including an en-suite master bedroom.
- 3 Well-Appointed WCs: guest toilet, common bathroom, and en-suite shower room.
- 130m² of Living Space on a 202m² plot.
- Open-Plan Living and Dining Area for a modern and inviting atmosphere.
- Dedicated Laundry Area for added convenience.
- Modern Exterior Design with sleek architectural lines.
- Stunning Mountain and Sea Views from the bedrooms.
- Located in a Quiet Residential Area in Agglisides, surrounded by private houses.
- Quick Access to Motorway: 10 minutes to Larnaca, 30 minutes to Limassol and Nicosia.
- Ideal Location between Larnaca, Limassol, and Nicosia for easy commuting.