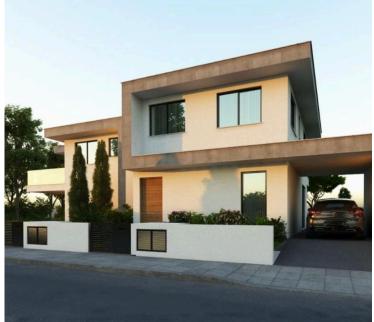

# Stylish 3-Bedroom Home with Sea and Mountain Views in Prime Agglisides Location (7838)

Aglisides, Larnaca

€247,500

# **Description**

Stylish 3-Bedroom Home with Sea and Mountain Views in Prime Agglisides Location €247.500 (7838)

- 3 Spacious Bedrooms including an en-suite master bedroom.
- 3 Well-Appointed WCs: guest toilet, common bathroom, and en-suite shower room.
- 130m² of Living Space on a 202m² plot.
- Open-Plan Living and Dining Area for a modern and inviting atmosphere.
- Dedicated Laundry Area for added convenience.
- Modern Exterior Design with sleek architectural lines.
- Stunning Mountain and Sea Views from the bedrooms.
- Located in a Quiet Residential Area in Agglisides, surrounded by private houses.
- Quick Access to Motorway: 10 minutes to Larnaca, 30 minutes to Limassol and Nicosia.
- Ideal Location between Larnaca, Limassol, and Nicosia for easy commuting.