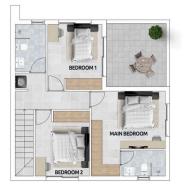

# **Description**

Stylish 3-Bedroom Home with Sea and Mountain Views in Prime Agglisides Location €247.500 (7838)

- 3 Spacious Bedrooms including an en-suite master bedroom.
- 3 Well-Appointed WCs: guest toilet, common bathroom, and en-suite shower room.
- 130m² of Living Space on a 202m² plot.
- Open-Plan Living and Dining Area for a modern and inviting atmosphere.
- Dedicated Laundry Area for added convenience.
- Modern Exterior Design with sleek architectural lines.
- Stunning Mountain and Sea Views from the bedrooms.
- Located in a Quiet Residential Area in Agglisides, surrounded by private houses.
- Quick Access to Motorway: 10 minutes to Larnaca, 30 minutes to Limassol and Nicosia.
- Ideal Location between Larnaca, Limassol, and Nicosia for easy commuting.