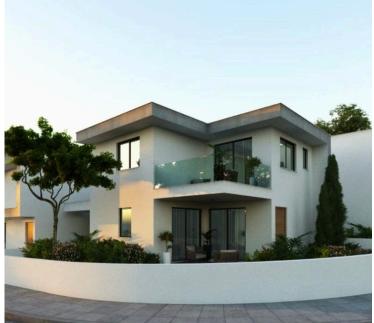

# Stylish 3-Bedroom Home with Sea and Mountain Views in Prime Agglisides Location (7838)

Aglisides, Larnaca

€247,500

# **Description**

Stylish 3-Bedroom Home with Sea and Mountain Views in Prime Agglisides Location €247.500 (7838)

- 3 Spacious Bedrooms including an en-suite master bedroom.
- 3 Well-Appointed WCs: guest toilet, common bathroom, and en-suite shower room.
- 130m² of Living Space on a 202m² plot.
- Open-Plan Living and Dining Area for a modern and inviting atmosphere.
- Dedicated Laundry Area for added convenience.
- Modern Exterior Design with sleek architectural lines.
- Stunning Mountain and Sea Views from the bedrooms.
- Located in a Quiet Residential Area in Agglisides, surrounded by private houses.
- Quick Access to Motorway: 10 minutes to Larnaca, 30 minutes to Limassol and Nicosia.
- Ideal Location between Larnaca, Limassol, and Nicosia for easy commuting.