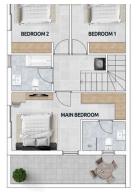

# **Description**

Stylish 3-Bedroom Home with Sea and Mountain Views in Prime Agglisides Location €247.500 (7838)

- 3 Spacious Bedrooms including an en-suite master bedroom.
- 3 Well-Appointed WCs: guest toilet, common bathroom, and en-suite shower room.
- 130m² of Living Space on a 202m² plot.
- Open-Plan Living and Dining Area for a modern and inviting atmosphere.
- Dedicated Laundry Area for added convenience.
- Modern Exterior Design with sleek architectural lines.
- Stunning Mountain and Sea Views from the bedrooms.
- Located in a Quiet Residential Area in Agglisides, surrounded by private houses.
- Quick Access to Motorway: 10 minutes to Larnaca, 30 minutes to Limassol and Nicosia.
- Ideal Location between Larnaca, Limassol, and Nicosia for easy commuting.