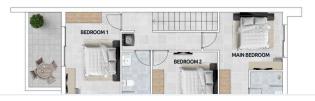

# **Description**

Stylish 3-Bedroom Home with Sea and Mountain Views in Prime Agglisides Location €247.500 (7838)

- 3 Spacious Bedrooms including an en-suite master bedroom.
- 3 Well-Appointed WCs: guest toilet, common bathroom, and en-suite shower room.
- 130m² of Living Space on a 202m² plot.
- Open-Plan Living and Dining Area for a modern and inviting atmosphere.
- Dedicated Laundry Area for added convenience.
- Modern Exterior Design with sleek architectural lines.
- Stunning Mountain and Sea Views from the bedrooms.
- Located in a Quiet Residential Area in Agglisides, surrounded by private houses.
- Quick Access to Motorway: 10 minutes to Larnaca, 30 minutes to Limassol and Nicosia.
- Ideal Location between Larnaca, Limassol, and Nicosia for easy commuting.