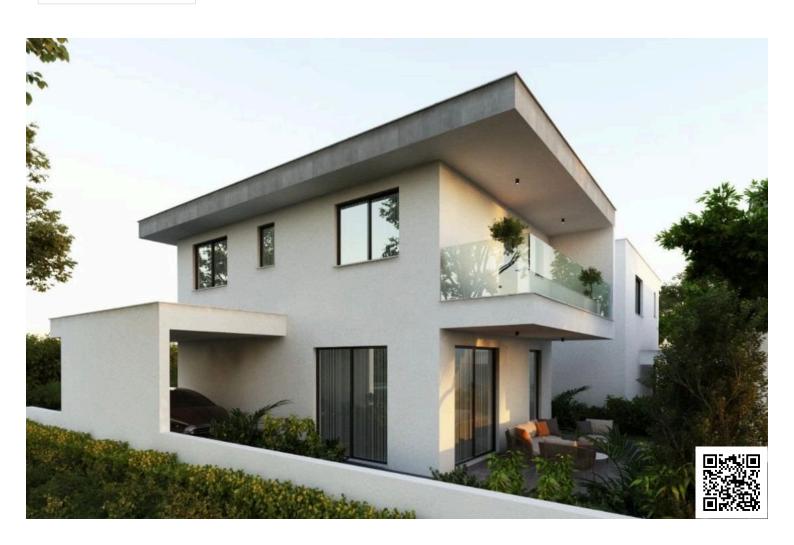

# Stylish 3-Bedroom Home with Sea and Mountain Views in Prime Agglisides Location (7838)

Aglisides, Larnaca

€247,500

# **Description**

Stylish 3-Bedroom Home with Sea and Mountain Views in Prime Agglisides Location €247.500 (7838)

- 3 Spacious Bedrooms including an en-suite master bedroom.
- 3 Well-Appointed WCs: guest toilet, common bathroom, and en-suite shower room.
- 130m² of Living Space on a 202m² plot.
- Open-Plan Living and Dining Area for a modern and inviting atmosphere.
- Dedicated Laundry Area for added convenience.
- Modern Exterior Design with sleek architectural lines.
- Stunning Mountain and Sea Views from the bedrooms.
- Located in a Quiet Residential Area in Agglisides, surrounded by private houses.
- Quick Access to Motorway: 10 minutes to Larnaca, 30 minutes to Limassol and Nicosia.
- Ideal Location between Larnaca, Limassol, and Nicosia for easy commuting.