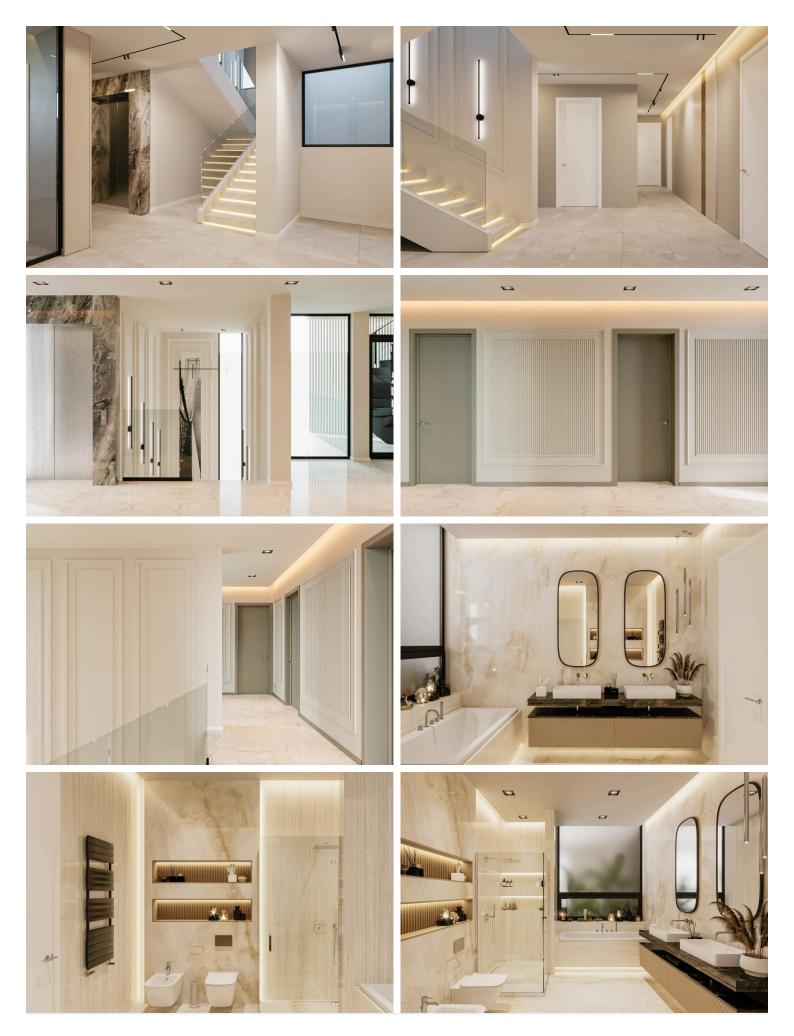

### **Description**

LUXURIOUS 6 BEDROOM SEAVIEW VILLA IN GERMASOGEIA (7820)

@4,000,000 EURO PLUS VAT | COMPLETION 18 MONTHS AFTER SALES CONTRACT |

6 BEDROOMS

BASEMENT COVERED AREA: 355 m2

Ground Floor:

Covered Area - 198 m2 Covered Veranda - 35 m2 Uncovered Veranda - 70 m2

1st Floor:

Covered Area - 198 m2 Covered Veranda - 20 m2 Uncovered Veranda: 20

Total Internal Covered Area: 751 m2

Total Covered Area: 806 m2

Experience the essence of luxury, where a premium lifestyle awaits you. Immerse yourself in the exquisite charm of individually designed villas, meticulously crafted to perfection. The privileged location this villa discover the most sought after address in Cyprus, offering breathtaking views of the listening Mediterranean Sea.

#### **Facilities**

Aircondition, Provision

Indoor pool, Private, overflow

Solar water heater

Elevator

Landscaped garden

Storage

Heating, Underfloor

#### **Features**

Double glazing

Garden

Investment opportunity

Modern design

Pressurized water system

Thermal insulation

Easy access to highway

Garden, large

Luxury specifications

Near amenities

Sea view

Veranda

Easy access to main roads

Granite countertops

Marble stairs