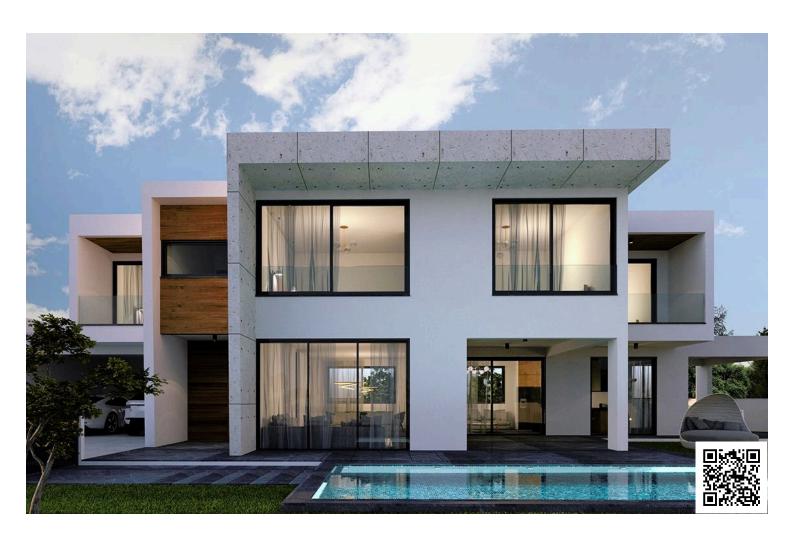

# LUXURIOUS 6 BEDROOM SEAVIEW VILLA IN GERMASOGEIA (7820)

Germasogeia, Limassol

€4,000,000 +VAT

### **Description**

LUXURIOUS 6 BEDROOM SEAVIEW VILLA IN GERMASOGEIA (7820)

@4,000,000 EURO PLUS VAT | COMPLETION 18 MONTHS AFTER SALES CONTRACT |

6 BEDROOMS

BASEMENT COVERED AREA: 355 m2

Ground Floor:

Covered Area - 198 m2 Covered Veranda - 35 m2 Uncovered Veranda - 70 m2

1st Floor:

Covered Area - 198 m2 Covered Veranda - 20 m2 Uncovered Veranda: 20

Total Internal Covered Area: 751 m2

Total Covered Area: 806 m2

Experience the essence of luxury, where a premium lifestyle awaits you. Immerse yourself in the exquisite charm of individually designed villas, meticulously crafted to perfection. The privileged location this villa discover the most sought after address in Cyprus, offering breathtaking views of the listening Mediterranean Sea.