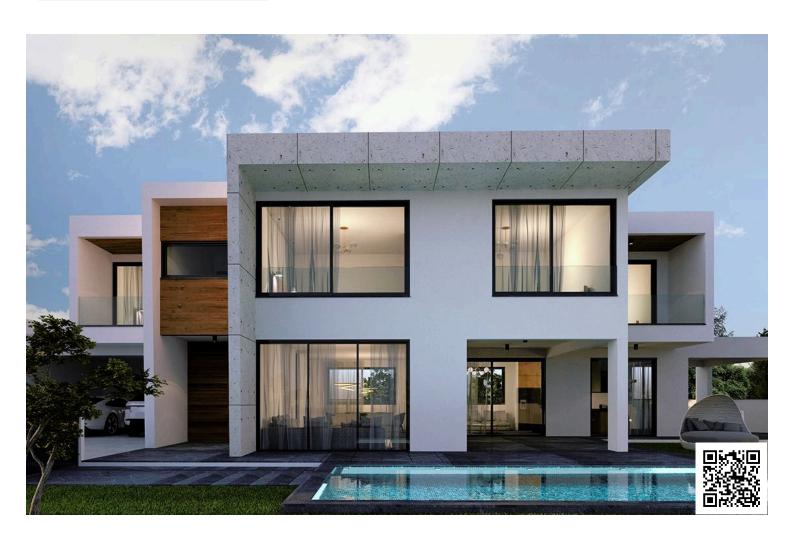

# LUXURIOUS 4 BEDROOM VILLA IN GERMASOGEIA (7817)

• Germasogeia, Limassol

€2,400,000 +VAT

#### **Description**

LUXURIOUS 4 BEDROOM VILLA IN GERMASOGEIA (7817)

@2,400,00 EUR PLUS VAT

4 BEDROOMS

BASEMENT COVERED AREA: 252 m2

Ground Floor:

Covered Area - 118 m2 Covered Veranda - 32 m2 Uncovered Veranda - 68 m2

1st Floor:

Covered Area - 105 m2 Covered Veranda - 28 m2

Total Internal Covered Area: 475 m2

Total Covered Area: 535 m2

Experience the essence of luxury, where a premium lifestyle awaits you. Immerse yourself in the exquisite charm of individually designed villas, meticulously crafted to perfection. The privileged location this villa discover the most