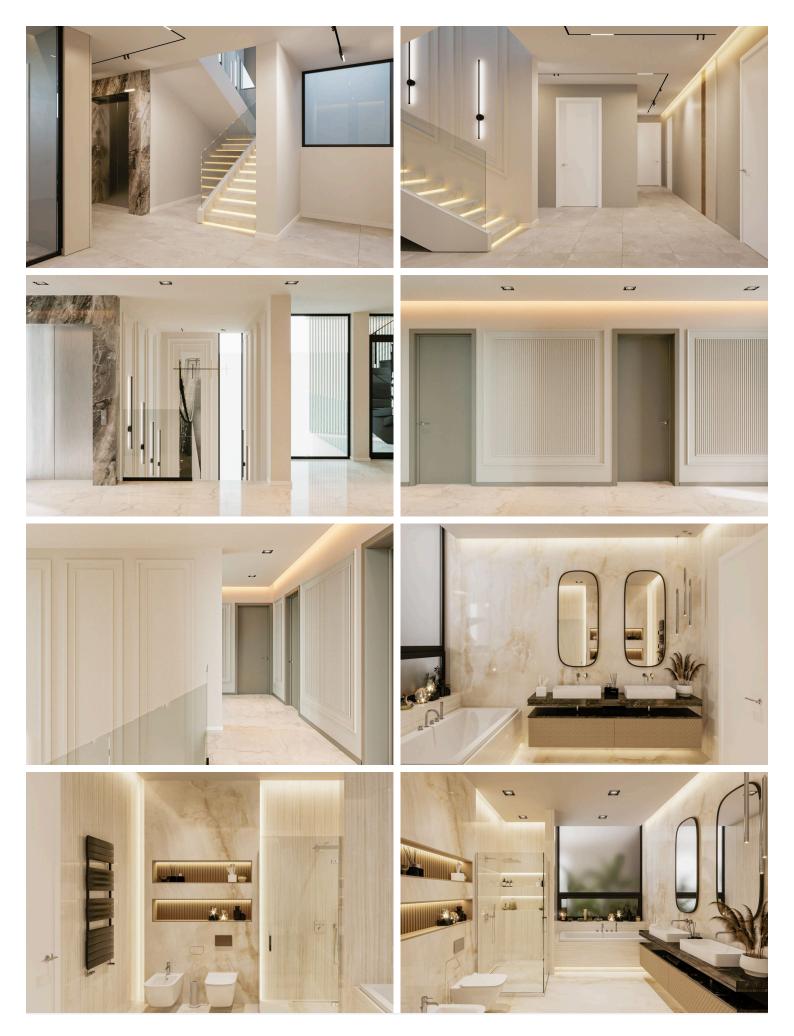

#### **Description**

LUXURIOUS 4 BEDROOM VILLA IN GERMASOGEIA (7817)

@2,400,00 EUR PLUS VAT

4 BEDROOMS

BASEMENT COVERED AREA: 252 m2

Ground Floor:

Covered Area - 118 m2 Covered Veranda - 32 m2 Uncovered Veranda - 68 m2

1st Floor:

Covered Area - 105 m2 Covered Veranda - 28 m2

Total Internal Covered Area: 475 m2

Total Covered Area: 535 m2

Experience the essence of luxury, where a premium lifestyle awaits you. Immerse yourself in the exquisite charm of individually designed villas, meticulously crafted to perfection. The privileged location this villa discover the most

#### **Facilities**

Aircondition, Provision

Parking, Covered

Heating, Underfloor

Indoor pool, Private, overflow

**Features** 

Double glazing

Garden

Near amenities

Shutters, electric

Easy access to highway

Granite countertops

Near bus route

Easy access to main roads

Marble stairs

Pressurized water system