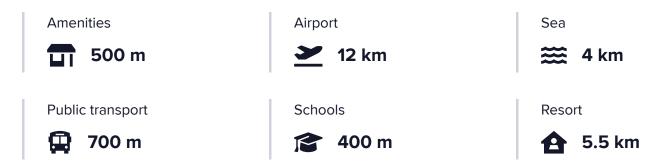

#### Distances

Measuring 661 sqm respectively, can be purchased for €295.000 . Plot comes with its own title deed, ensuring a straightforward and secure transaction for investors and potential homeowners alike.

This strategic location offers unparalleled convenience, with Paphos International Airport just a 15-minute drive away, the beach within 9 minutes, and Paphos Harbor only 10 minutes from the site. Additionally, the highway is a quick 5-minute drive, providing easy access to surrounding areas, while essential services like the local medical center are just 3 minutes away.