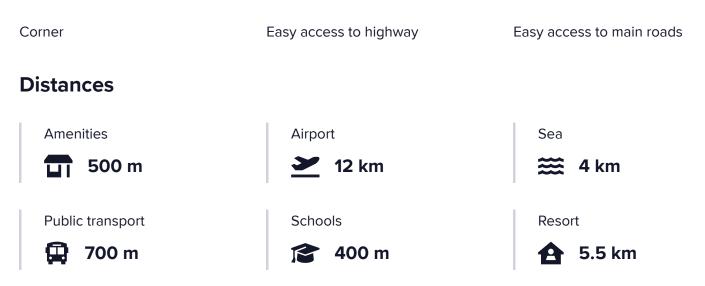

This strategic location offers unparalleled convenience, with Paphos International Airport just a 15-minute drive away, the beach within 9 minutes, and Paphos Harbor only 10 minutes from the site. Additionally, the highway is a quick 5-minute drive, providing easy access to surrounding areas, while essential services like the local medical center are just 3 minutes away.