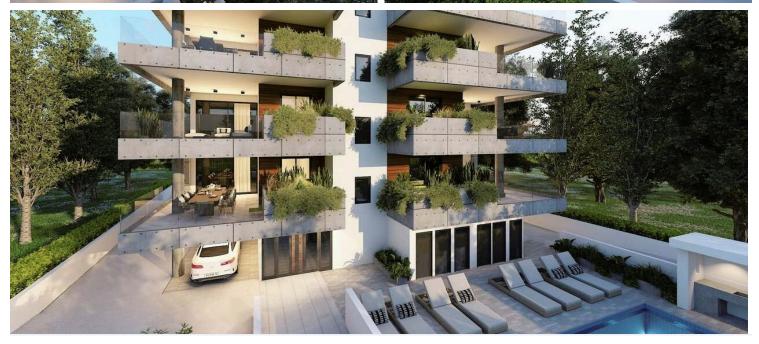

**Property Features:** 

Spacious Living: 85m<sup>2</sup> of beautifully designed interior space.

Private Outdoor Areas: Each bedroom includes a 1.5m² balcony, plus a 7m² garden area.

Premium Amenities: Enjoy a communal pool, allocated parking, and private storage.

#### Apartment 101 - A Perfect Fusion of Style and Comfort

Elegant Interiors: This apartment features 2 generous bedrooms, each with access to a private balcony, and 2 modern bathrooms.

## **Facilities**

Elevator Parking, Covered Pool, Communal

Storage