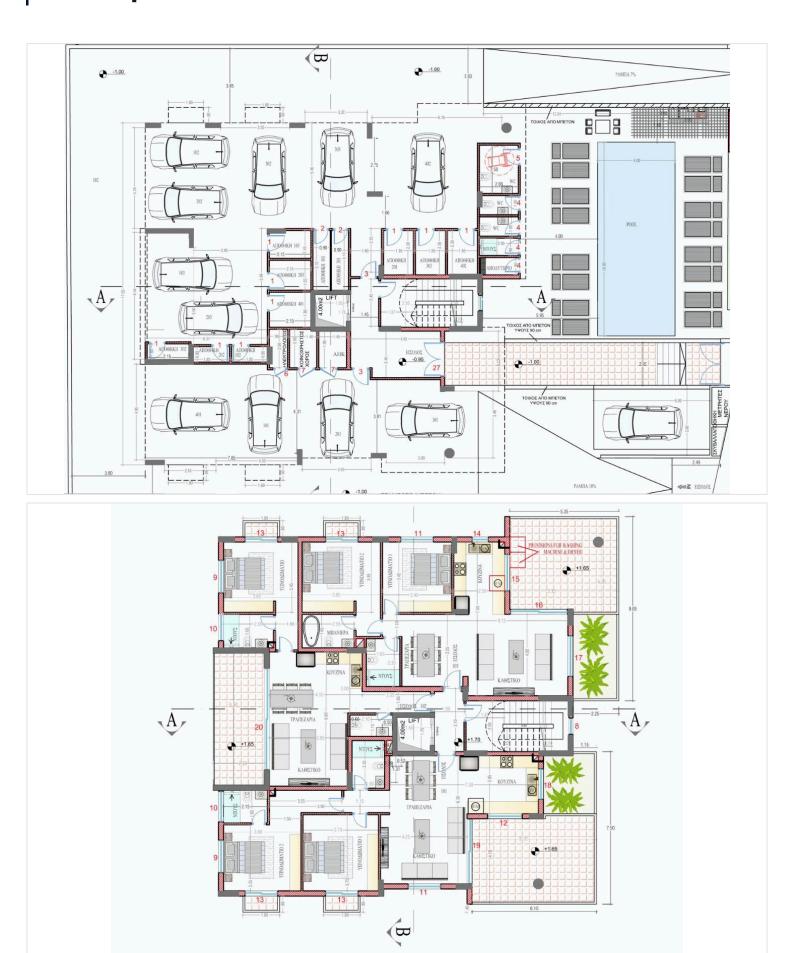

its in Empa, Paphos

Discover Apartment 101—an exquisite 2-bedroom residence in a brand new, modern development in the charming village of Empa, Paphos. Currently under construction, this apartment is part of an exclusive building designed to offer a perfect blend of luxury, comfort, and practicality.

Situated in a vibrant and convenient location, this apartment promises a lifestyle of ease and sophistication. With its spacious layout, modern amenities, and thoughtful design, Apartment 101 is an ideal choice for those seeking a high-quality home in one of Paphos' most desirable areas.

#### Apartment 101 - A Perfect Fusion of Style and Comfort

Elegant Interiors: This apartment features 2 generous bedrooms, each with access to a private balcony, and 2 modern bathrooms.



## Floor plans





## **Additional information**

## **Facilities**

Elevator Parking, Covered Pool, Communal

Storage

### **Features**

Balcony Barbeque Connected to electric mains

Garden Modern design Near amenities

Next to green area Quiet area

## **Distances**

Amenities Airport Sea

**1** 1 km **≥** 18 km **≅** 3 km

Public transport Schools Resort

### Contact us

## **Yiota Andreou** (+357) 99198214

propertyonelarnaka@gmail.com