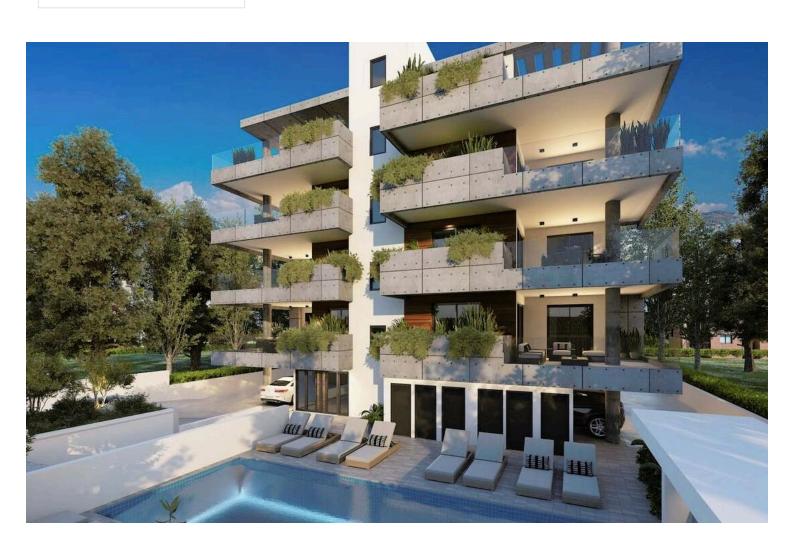

#### Your New Home Awaits in Empa, Paphos

Discover Apartment 101—an exquisite 2-bedroom residence in a brand new, modern development in the charming village of Empa, Paphos. Currently under construction, this apartment is part of an exclusive building designed to offer a perfect blend of luxury, comfort, and practicality.

Situated in a vibrant and convenient location, this apartment promises a lifestyle of ease and sophistication. With its spacious layout, modern amenities, and thoughtful design, Apartment 101 is an ideal choice for those seeking a high-quality home in one of Paphos' most desirable areas.

#### Apartment 101 - A Perfect Fusion of Style and Comfort

Elegant Interiors: This apartment features 2 generous bedrooms, each with access to a private balcony, and 2 modern bathrooms.

**Property Features:** 

Spacious Living: 85m<sup>2</sup> of beautifully designed interior space.

Private Outdoor Areas: Each bedroom includes a 1.5m² balcony, plus a 7m² garden area.

Premium Amenities: Enjoy a communal pool, allocated parking, and private storage.