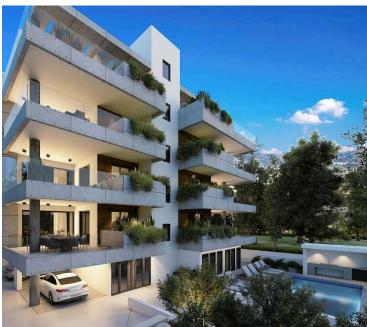

**Property Features:** 

Spacious Living: 85m<sup>2</sup> of beautifully designed interior space.

Private Outdoor Areas: Each bedroom includes a 1.5m² balcony, plus a 7m² garden area.

Premium Amenities: Enjoy a communal pool, allocated parking, and private storage.

#### Your New Home Awaits in Empa, Paphos

Discover Apartment 101—an exquisite 2-bedroom residence in a brand new, modern development in the charming village of Empa, Paphos. Currently under construction, this apartment is part of an exclusive building designed to offer a perfect blend of luxury, comfort, and practicality.

Situated in a vibrant and convenient location, this apartment promises a lifestyle of ease and sophistication. With its spacious layout, modern amenities, and thoughtful design, Apartment 101 is an ideal choice for those seeking a high-quality home in one of Paphos' most desirable areas.