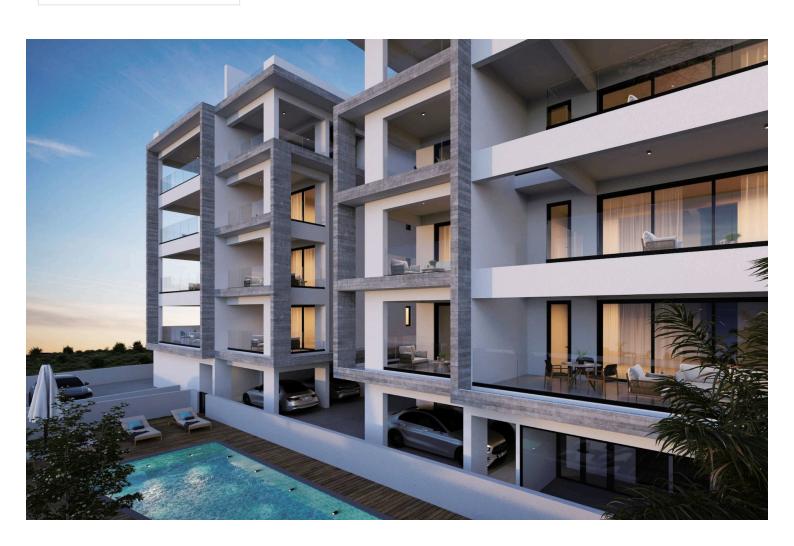

## **Description**

"Luxurious Off-Plan 1-Bedroom Apartment Near Larnaca's Landmark 'Land of Tomorrow' Project, Livadia Larnaca" (7680)

Concrete
Concrete
Monthly

**⊘** A

Price €215,000 + VAT.

Discover the epitome of modern living with this stunning off-plan 1-bedroom apartment, ideally situated just a few meters from the upcoming and highly anticipated "Land of Tomorrow" project in Larnaca. Located in the serene and sought-after area of Livadia, this 3rd-floor gem offers an exceptional blend of luxury, convenience, and investment potential, making it the perfect home or addition to your property portfolio.

Spanning a generous 52 m<sup>2</sup> of covered space, this apartment is designed to maximize comfort and style. The openplan layout seamlessly integrates the living room, dining area, and kitchen, creating a bright and airy atmosphere that is perfect for both relaxation and entertaining. Large double-glazed windows and aluminium frames ensure energy efficiency, with an 'A' rating that reflects the apartment's modern, eco-conscious design.

The apartment features a sleek kitchen with granite countertops, provision for air conditioning and heating, and modern finishes throughout. Step outside to a sprawling 15 m<sup>2</sup> covered veranda, where you can enjoy your morning coffee or evening sunsets in the quiet ambiance of this gated complex. Ready to Move In End of 2026

With a covered parking space of 11.5 m<sup>2</sup>, communal swimming pool, elevator, and storage facilities, every detail has been considered to provide the utmost convenience and security. The complex is equipped with automated entrance gates and thermal insulation, ensuring peace of mind and year-round comfort.