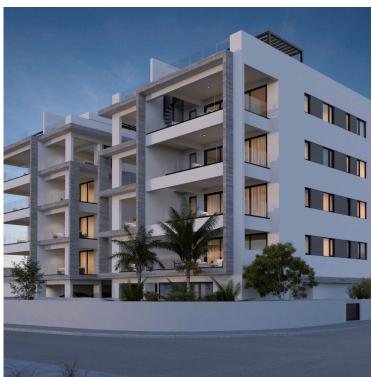

## **Description**

"Luxurious Off-Plan 1-Bedroom Apartment Near Larnaca's Landmark 'Land of Tomorrow' Project, Livadia Larnaca" (7680)

Concrete
Concrete
Monthly

**⊘** A

Price €215,000 + VAT.

Discover the epitome of modern living with this stunning off-plan 1-bedroom apartment, ideally situated just a few meters from the upcoming and highly anticipated "Land of Tomorrow" project in Larnaca. Located in the serene and sought-after area of Livadia, this 3rd-floor gem offers an exceptional blend of luxury, convenience, and investment potential, making it the perfect home or addition to your property portfolio.

With a covered parking space of 11.5 m<sup>2</sup>, communal swimming pool, elevator, and storage facilities, every detail has been considered to provide the utmost convenience and security. The complex is equipped with automated entrance gates and thermal insulation, ensuring peace of mind and year-round comfort.