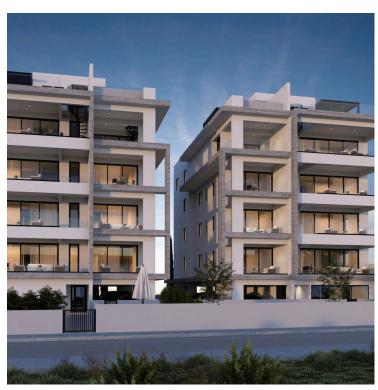

## **Description**

"Luxurious Off-Plan 1-Bedroom Apartment Near Larnaca's Landmark 'Land of Tomorrow' Project, Livadia Larnaca" (7680)

Concrete
Concrete
Monthly

**⊘** A

Price €215,000 + VAT.

Discover the epitome of modern living with this stunning off-plan 1-bedroom apartment, ideally situated just a few meters from the upcoming and highly anticipated "Land of Tomorrow" project in Larnaca. Located in the serene and sought-after area of Livadia, this 3rd-floor gem offers an exceptional blend of luxury, convenience, and investment potential, making it the perfect home or addition to your property portfolio.

With a covered parking space of 11.5 m<sup>2</sup>, communal swimming pool, elevator, and storage facilities, every detail has been considered to provide the utmost convenience and security. The complex is equipped with automated entrance gates and thermal insulation, ensuring peace of mind and year-round comfort.