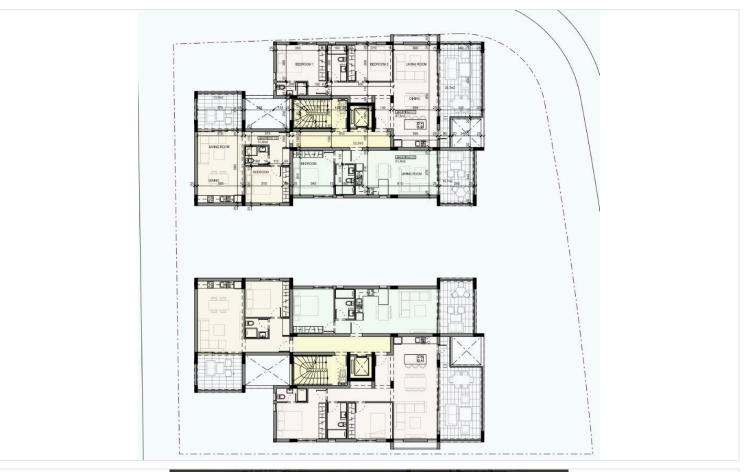

s and aluminium frames ensure energy efficiency, with an 'A' rating that reflects the apartment's modern, eco-conscious design.

The apartment features a sleek kitchen with granite countertops, provision for air conditioning and heating, and modern finishes throughout. Step outside to a sprawling 15 m<sup>2</sup> covered veranda, where you can enjoy your morning coffee or evening sunsets in the quiet ambiance of this gated complex. Ready to Move In End of 2026

With a covered parking space of 11.5 m<sup>2</sup>, communal swimming pool, elevator, and storage facilities, every detail has been considered to provide the utmost convenience and security. The complex is equipped with automated entrance gates and thermal insulation, ensuring peace of mind and year-round comfort.



# Floor plans







# **Additional information**

### **Facilities**

Aircondition, Provision Elevator Gated complex

Parking, Covered Pool, Communal Heating, Provision

Solar water heater Storage

#### **Features**

Bright Double glazing Easy access to highway

Easy access to main roads Entrance gate Entrance gate, automated

Granite countertops Investment opportunity Modern design

Open plan Quiet area Rental potential

Thermal insulation Veranda

#### **Distances**

**Amenities** 

1 km

Public transport

1.2 km

Airport



21 km

Schools



1 km

Sea



2.5 km

Resort



2.1 km

#### Contact us



#### Stefania Spyridou

(+357) 99810880



stephaniaspyridou@gmail.com