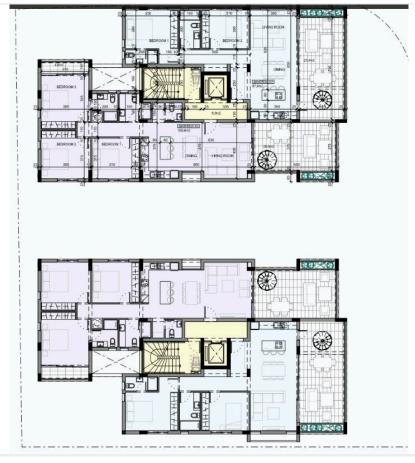

and aluminium frames ensure energy efficiency, with an 'A' rating that reflects the apartment's modern, eco-conscious design.

The apartment features a sleek kitchen with granite countertops, provision for air conditioning and heating, and modern finishes throughout. Step outside to a sprawling 15 m<sup>2</sup> covered veranda, where you can enjoy your morning coffee or evening sunsets in the quiet ambiance of this gated complex. Ready to Move In End of 2026

With a covered parking space of 11.5 m<sup>2</sup>, communal swimming pool, elevator, and storage facilities, every detail has been considered to provide the utmost convenience and security. The complex is equipped with automated entrance gates and thermal insulation, ensuring peace of mind and year-round comfort.



# Floor plans







# **Additional information**

### **Facilities**

Aircondition, Provision Elevator Gated complex

Parking, Covered Pool, Communal Heating, Provision

Solar water heater Storage

#### **Features**

Bright Double glazing Easy access to highway

Easy access to main roads Entrance gate Entrance gate, automated

Granite countertops Investment opportunity Modern design

Open plan Quiet area Rental potential

Thermal insulation Veranda

#### **Distances**

**Amenities** 

1 km

Public transport

1.2 km

Airport



21 km

Schools



1 km

Sea



2.5 km

Resort



2.1 km

#### Contact us



#### Stefania Spyridou

(+357) 99810880



stephaniaspyridou@gmail.com