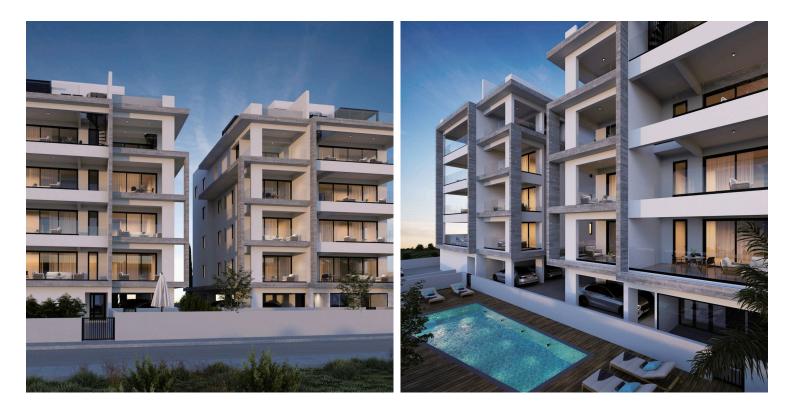

### Description

"Luxurious Off-Plan 2-Bedroom Apartment Near Larnaca's Landmark 'Land of Tomorrow' Project, Livadia Larnaca" (7679)

Price €325,000 + VAT.

Discover the epitome of modern living with this stunning off-plan 2-bedroom apartment, ideally situated just a few meters from the upcoming and highly anticipated "Land of Tomorrow" project in Larnaca. Located in the serene and sought-after area of Livadia, this 3rd-floor gem offers an exceptional blend of luxury, convenience, and investment potential, making it the perfect home or addition to your property portfolio.

With a covered parking space of 11.5 m<sup>2</sup>, communal swimming pool, elevator, and storage facilities, every detail has