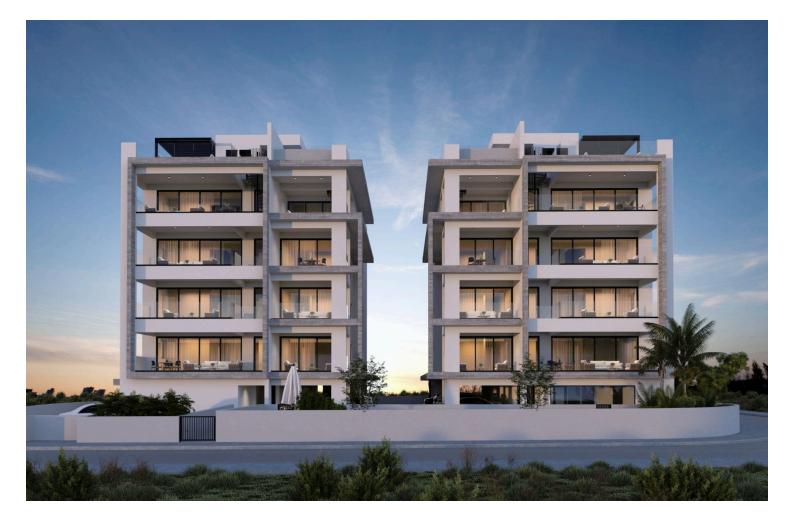

# "Luxurious Off-Plan 2-Bedroom Apartment Near Larnaca's Landmark 'Land of Tomorrow' Project, Livadia Larnaca" (7679)

오 Livadia, Larnaca

€325,000 +VAT

### Description

"Luxurious Off-Plan 2-Bedroom Apartment Near Larnaca's Landmark 'Land of Tomorrow' Project, Livadia Larnaca" (7679)

Price €325,000 + VAT.

Discover the epitome of modern living with this stunning off-plan 2-bedroom apartment, ideally situated just a few meters from the upcoming and highly anticipated "Land of Tomorrow" project in Larnaca. Located in the serene and sought-after area of Livadia, this 3rd-floor gem offers an exceptional blend of luxury, convenience, and investment potential, making it the perfect home or addition to your property portfolio.