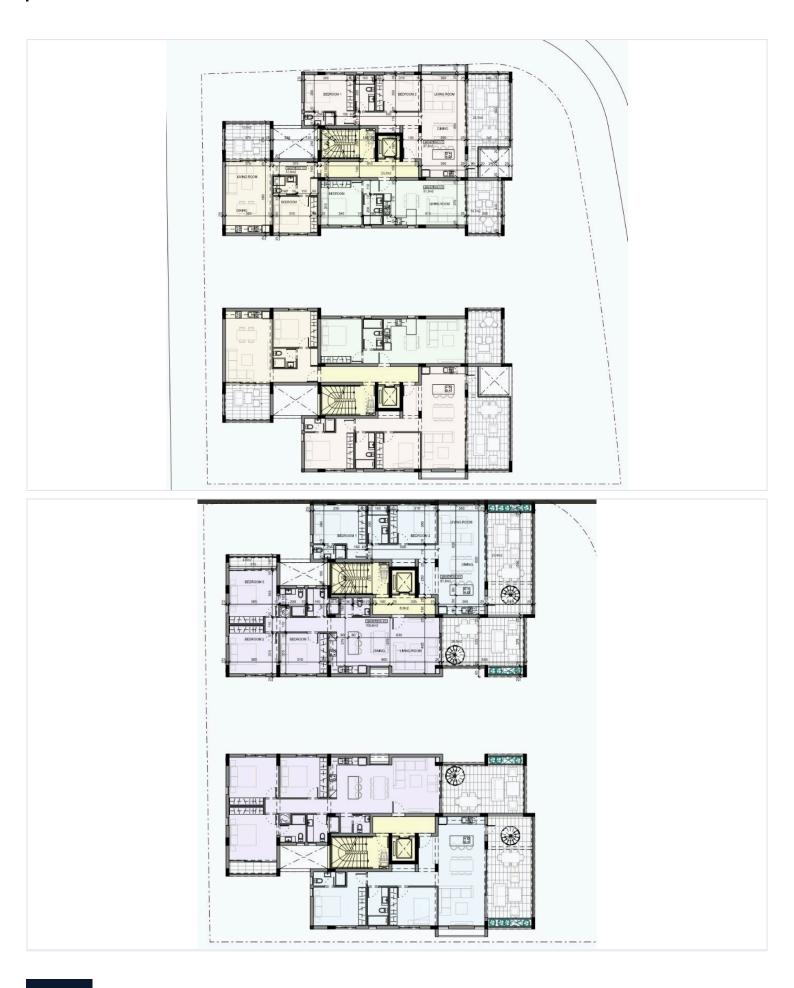

oth relaxation and entertaining. Large double-glazed windows and aluminium frames ensure energy efficiency, with an 'A' rating that reflects the apartment's modern, eco-conscious design.

Both bedrooms are spacious and thoughtfully designed, with ample storage and easy access to the two wellappointed bathrooms. The apartment features a sleek kitchen with granite countertops, provision for air conditioning and heating, and modern finishes throughout. Step outside to a sprawling 24 m<sup>2</sup> covered veranda, where you can enjoy your morning coffee or evening sunsets in the quiet ambiance of this gated complex. Ready to Move In End of 2026

With a covered parking space of 11.5 m<sup>2</sup>, communal swimming pool, elevator, and storage facilities, every detail has



## **Floor plans**





# Additional information

### Facilities

| Features                |                  |                |
|-------------------------|------------------|----------------|
| Solar water heater      | Storage          |                |
| Heating, Provision      | Parking, Covered | Pool, Communal |
| Aircondition, Provision | Elevator         | Gated complex  |

| Bright                    | Double glazing         | Easy access to highway   |
|---------------------------|------------------------|--------------------------|
| Easy access to main roads | Entrance gate          | Entrance gate, automated |
| Granite countertops       | Investment opportunity | Modern design            |
| Open plan                 | Quiet area             | Rental potential         |
| Thermal insulation