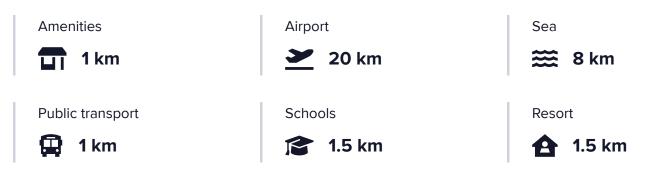

,348 m<sup>2</sup> and a generous road frontage of approximately 185 meters, this parcel is ideal for a variety of residential projects. The building density allows for up to 1,156 m<sup>2</sup> of construction, accommodating spacious homes or multiple residential units.

Flexible Plot Division: The land can be divided into three distinct plots—two of 750 m<sup>2</sup> and one of 1,389 m<sup>2</sup>—each





### Additional information

### Features

| Connected to electric mains | Corner                 | Easy access to highway |
|-----------------------------|------------------------|------------------------|
| Easy access to main roads   | Investment opportunity | Near amenities         |
| Next to green area          | Quiet area             | Village view           |

#### Distances



### Contact us



## **Soteris Artikoglou** (+357) 99163778

▲ artsotiris@gmail.com