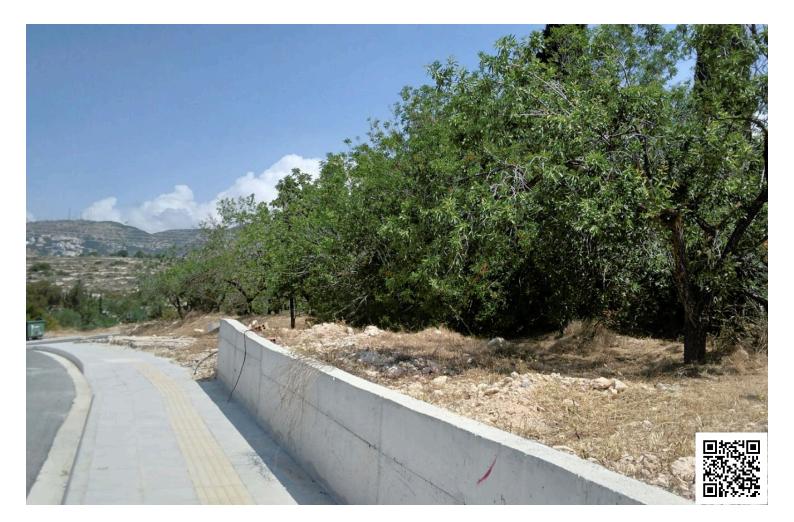

Discover the perfect canvas for your next residential project with this expansive corner land parcel in the highly desirable and tranquil area of Mesogi, Paphos. Situated just minutes from the main road connecting Mesogi to Paphos City, this prime plot offers an exceptional opportunity for development in a peaceful yet accessible location.

Prime Location: This corner plot is located in a quiet and sought-after residential area, offering easy access to the bustling city of Paphos while being adjacent to a serene public green space.

Versatile Development Potential: With a total land area of 4,348 m<sup>2</sup> and a generous road frontage of approximately 185 meters, this parcel is ideal for a variety of residential projects. The building density allows for up to 1,156 m<sup>2</sup> of construction, accommodating spacious homes or multiple residential units.

### Features

| Connected to electric mains | Corner                 | Easy access to highway |
|-----------------------------|------------------------|------------------------|
| Easy access to main roads   | Investment opportunity | Near amenities         |
| Next to green area          | Quiet area             | Village view           |