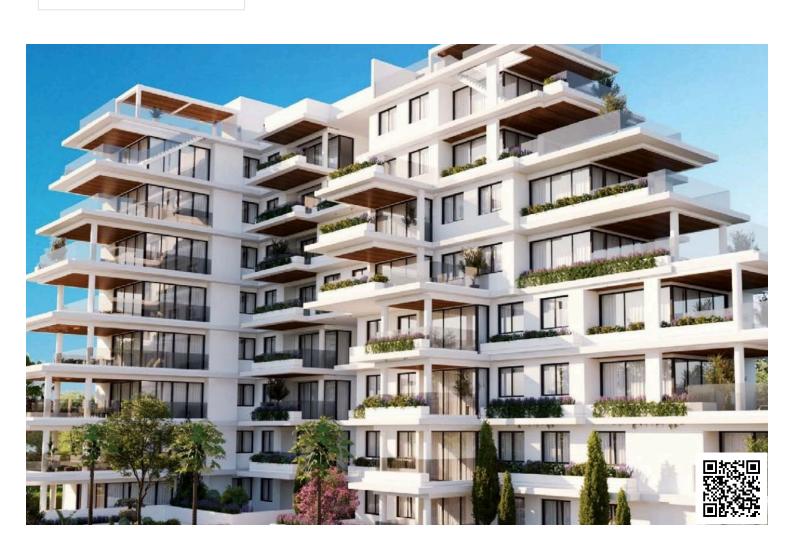

### **Description**

BEAUTIFUL NEAR THE BEACH 2 BEDROOM APARTMENT IN MAKENZIE LARNACA (7643)

@835,000 EUR PLUS VAT

2 BEDROOMS 2 BATHROOMS 6TH FLOOR

Covered Internal Area: 83 m2 Covered Veranda: 29 m2 Status: Under Construction Est. Del Date: May 2025

Indulge in the epitome of luxury with our prestigious residential project just 80 meters from Makenzie Beach. Immerse yourself in a lifestyle of opulence and comfort, complemented by breathtaking sea views and a serene garden setting.

Key Features:

Common Pool & Gym:

Enjoy access to a lavish common pool and a state-of-the-art gym, providing residents with the perfect blend of relaxation and fitness.