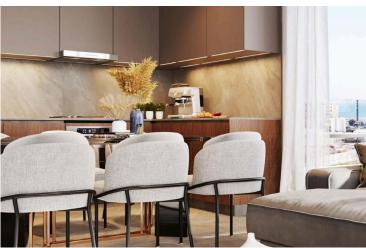

#### **Features**

Combined kitchen and dining

area

Easy access to main roads

Garden, large

Modern design

Next to green area

Sea view

Double glazing

Entrance gate, automated

Granite countertops

Near amenities

Open plan

Thermal insulation

Easy access to highway

Garden