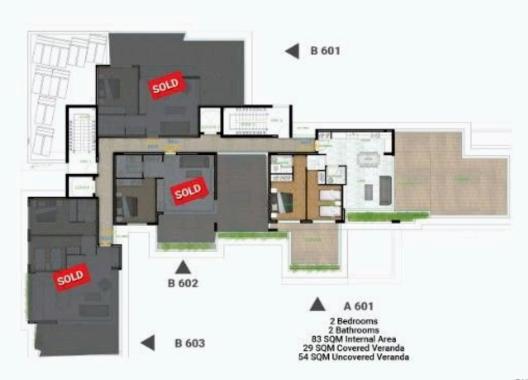

## Floor plans

SALT LAKE

PUBLIC GARDEN

BEACH

### **Description**

BEAUTIFUL NEAR THE BEACH 2 BEDROOM APARTMENT IN MAKENZIE LARNACA (7643)

@835,000 EUR PLUS VAT

2 BEDROOMS 2 BATHROOMS 6TH FLOOR

Covered Internal Area: 83 m2 Covered Veranda: 29 m2 Status: Under Construction Est. Del Date: May 2025