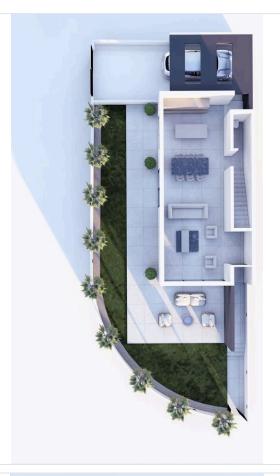

anean climate. The property also features a 17sq.m covered parking space and sits on a 234 sq.m plot, offering ample room for outdoor activities. Energy efficiency is a key feature of this villa, boasting an 'A' rating, double glazing, thermal insulation, and a solar water heater.

Located in a quiet, gated complex, the villa provides easy access to main roads and is conveniently situated just 3.5 kilometers from the beach, 24 kilometers from the airport, 5 kilometers from schools, and 4.9 kilometers from a nearby resort. The area is also well-served by local amenities, with shops and services just 1 kilometer away.

This villa is the perfect choice for those looking to enjoy the best of Larnaca in a stylish and comfortable setting.





Unfurnished

Concrete Concrete

A A

# Floor plans









## **Additional information**

#### **Facilities**

Aircondition, Provision Gated complex Parking, Covered

Solar water heater Storage

**Features** 

Balcony Bright Courtyard

Double glazing Easy access to main roads En suite shower

Fitted wardrobes Granite countertops Internal stairs

Modern design Open plan Quiet area

Shower Thermal insulation Veranda

**Distances** 

Amenities Airport Sea

1 km **≥** 24 km **≅** 3.5 km

Schools Resort

**☆** 5 km **☆** 4.9 km

**Contact us** 

Stefania Spyridou

(+357) 99810880

stephaniaspyridou@gmail.com