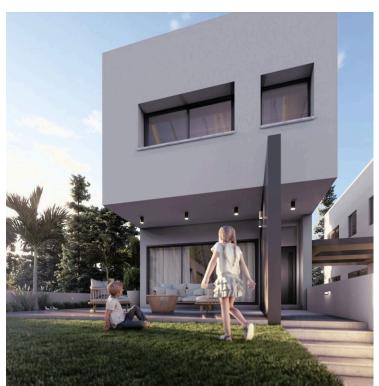

Spread across two floors, the villa features three spacious bedrooms, two bathrooms, and two additional toilets, all designed with a focus on bright and open living spaces. The kitchen and living room are thoughtfully laid out in an open plan, maximizing natural light and creating a welcoming atmosphere. The villa's interiors are enhanced by aluminium frames, granite countertops, fitted wardrobes, and en suite shower in the master bedroom, all contributing to a modern and luxurious feel.

With a covered area of 164 square meters, the villa includes a 21-square-meter covered veranda and a 39-square-meter uncovered veranda, perfect for enjoying the Mediterranean climate. The property also features a 17sq.m covered parking space and sits on a 234 sq.m plot, offering ample room for outdoor activities. Energy efficiency is a key feature of this villa, boasting an 'A' rating, double glazing, thermal insulation, and a solar water heater.