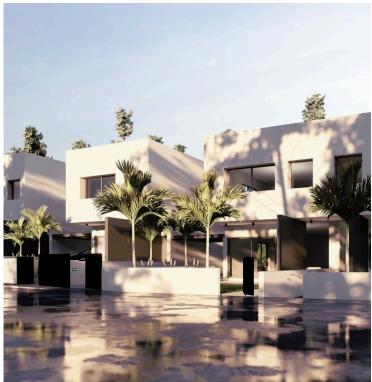

With a covered area of 164 square meters, the villa includes a 21-square-meter covered veranda and a 39-square-meter uncovered veranda, perfect for enjoying the Mediterranean climate. The property also features a 17sq.m covered parking space and sits on a 234 sq.m plot, offering ample room for outdoor activities. Energy efficiency is a key feature of this villa, boasting an 'A' rating, double glazing, thermal insulation, and a solar water heater.

Located in a quiet, gated complex, the villa provides easy access to main roads and is conveniently situated just 3.5 kilometers from the beach, 24 kilometers from the airport, 5 kilometers from schools, and 4.9 kilometers from a nearby resort. The area is also well-served by local amenities, with shops and services just 1 kilometer away.