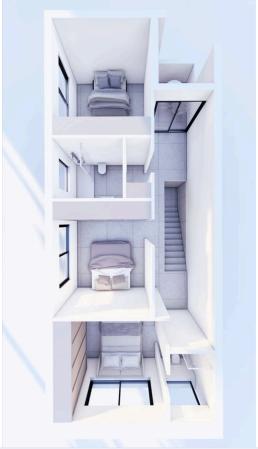

ean climate. The property also features a 17sq.m covered parking space and sits on a 234 sq.m plot, offering ample room for outdoor activities. Energy efficiency is a key feature of this villa, boasting an 'A' rating, double glazing, thermal insulation, and a solar water heater.

Located in a quiet, gated complex, the villa provides easy access to main roads and is conveniently situated just 3.5 kilometers from the beach, 24 kilometers from the airport, 5 kilometers from schools, and 4.9 kilometers from a nearby resort. The area is also well-served by local amenities, with shops and services just 1 kilometer away.

This villa is the perfect choice for those looking to enjoy the best of Larnaca in a stylish and comfortable setting.





Unfurnished

Concrete Concrete

A A

# Floor plans









## **Additional information**

#### **Facilities**

Aircondition, Provision Gated complex Parking, Covered

Solar water heater Storage

**Features** 

Balcony Bright Courtyard

Double glazing Easy access to main roads En suite shower

Fitted wardrobes Granite countertops Internal stairs

Modern design Open plan Quiet area

Shower Thermal insulation Veranda

**Distances** 

Amenities Airport Sea

1 km **≥** 24 km **≅** 3.5 km

Schools Resort

**☆** 5 km **☆** 4.9 km

**Contact us** 

Stefania Spyridou

(+357) 99810880

stephaniaspyridou@gmail.com