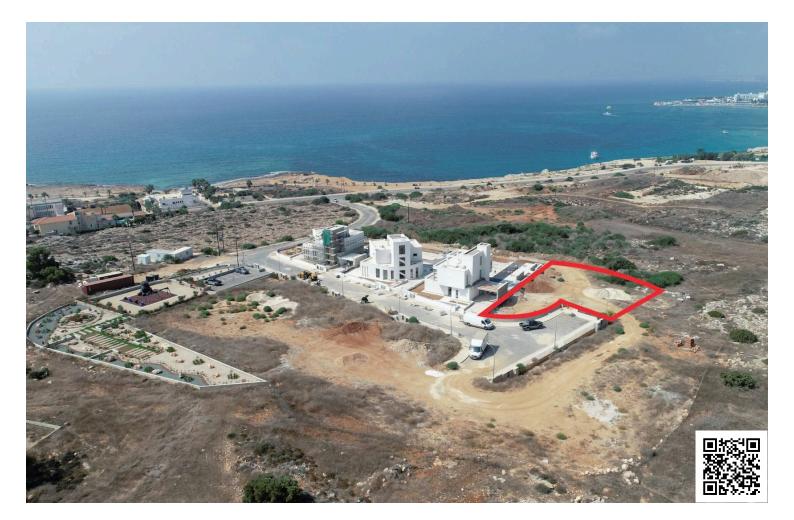

This plot offers 1010 square meters of land to develop a three-bedroom villa for a homeowner that appreciates comfort, quality, a stunning unobstructed sea view with an easy access to all that Ayia Napa has to offer. In a walking distance, the residents will be able to witness the picture-perfect natural rock structure of the famous sea caves, just outside of Ayia Napa.

Its location, barely 200m from the beach and within walking distance of Ayia's Napa's center, this plot offers both the vibrant bustle of Ayia Napa as well as the tranquility of the natural environment.

Having a separate title deed and building permit, this plot is ideal for someone that is interested in developing the home of their dreams, sooner than later. The building permit allows the new owner of the plot, the development of a 3-bedroom villa of 256.80 m2 with 44 m2 of covered verandas, and a 43.50 m2 swimming pool, to enjoy alongside with the stunning sea view. Additionally, the green area of the project has already been developed, whereas the plot owner is not obliged to develop it themselves.

The elevated position of the plot provides some of the most stunning sea views on the island!