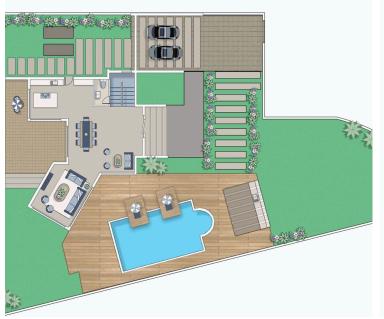

Having a separate title deed and building permit, this plot is ideal for someone that is interested in developing the home of their dreams, sooner than later. The building permit allows the new owner of the plot, the development of a 3-bedroom villa of 256.80 m2 with 44 m2 of covered verandas, and a 43.50 m2 swimming pool, to enjoy alongside with the stunning sea view. Additionally, the green area of the project has already been developed, whereas the plot owner is not obliged to develop it themselves.