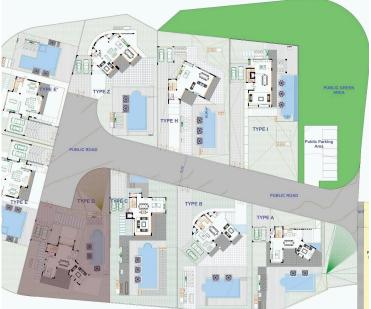

Having a separate title deed and building permit, this plot is ideal for someone that is interested in developing the home of their dreams, sooner than later. The building permit allows the new owner of the plot, the development of a 3-bedroom villa of 256.80 m2 with 44 m2 of covered verandas, and a 43.50 m2 swimming pool, to enjoy alongside with the stunning sea view. Additionally, the green area of the project has already been developed, whereas the plot owner is not obliged to develop it themselves.