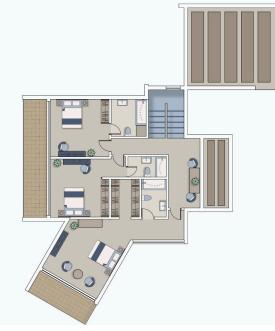

# Love Bridge Plot in Ayia Napa Famagusta (7319)

Ayia Napa, Famagusta

€650,000 +VAT

First Floor

This plot offers 1010 square meters of land to develop a three-bedroom villa for a homeowner that appreciates comfort, quality, a stunning unobstructed sea view with an easy access to all that Ayia Napa has to offer. In a walking distance, the residents will be able to witness the picture-perfect natural rock structure of the famous sea caves, just outside of Ayia Napa.

Having a separate title deed and building permit, this plot is ideal for someone that is interested in developing the home of their dreams, sooner than later. The building permit allows the new owner of the plot, the development of a 3-bedroom villa of 256.80 m2 with 44 m2 of covered verandas, and a 43.50 m2 swimming pool, to enjoy alongside with the stunning sea view. Additionally, the green area of the project has already been developed, whereas the plot owner is not obliged to develop it themselves.