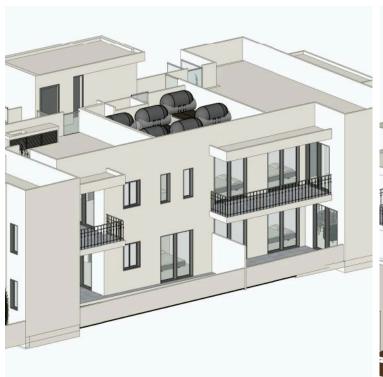

# **Description**

Plot with Planning Permits and Architectural Plans for Sale in Pervolia, Larnaca. (7315)

PRICE: 190.000 +VAT

Plot with Planning Permits and Architectural Plans for Sale in Pervolia, Larnaca. Pervolia Village provides amenities such as supermarket, school, restaurant etc. A short drive to Kiti Village where there is access to all amenities. A short drive to Larnaca Town Centre and the beautiful palm tree linked Phinikoudes Avenue. A 10-minute drive to Larnaca International Airport. Easy access to the motorway.

Plot with all the approvals for Sale in Pervolia area, Larnaca. The asset is a plot of 590 sq m. Comes with approved permits and architectural plans for a two-story residential building with six spacious apartments: three ground-floor units with gardens, and three first-floor units with large balconies and rooftop gardens. Apartments range from 52 to 101 sq m. Energy efficiency study is also included. Additional parking space in the adjacent plot ensures unobstructed views.

It considers as an excellent investment opportunity. The immediate area comprises of residential and touristic as well developments which can be used for permanent residence and holiday home as well because of the location of the area next to the sea.