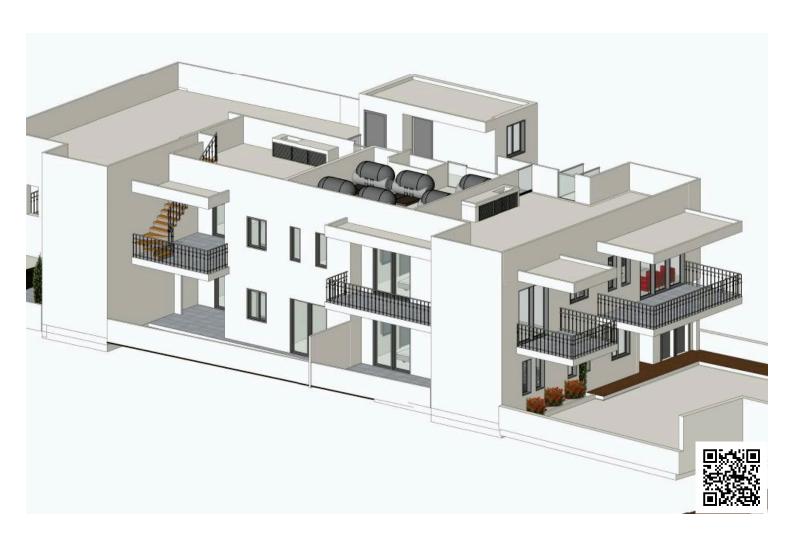

# **Description**

Plot with Planning Permits and Architectural Plans for Sale in Pervolia, Larnaca. (7315)

PRICE: 190.000 +VAT

Plot with Planning Permits and Architectural Plans for Sale in Pervolia, Larnaca. Pervolia Village provides amenities such as supermarket, school, restaurant etc. A short drive to Kiti Village where there is access to all amenities. A short drive to Larnaca Town Centre and the beautiful palm tree linked Phinikoudes Avenue. A 10-minute drive to Larnaca International Airport. Easy access to the motorway.

Plot with all the approvals for Sale in Pervolia area, Larnaca. The asset is a plot of 590 sq m. Comes with approved permits and architectural plans for a two-story residential building with six spacious apartments: three ground-floor units with gardens, and three first-floor units with large balconies and rooftop gardens. Apartments range from 52 to 101 sq m. Energy efficiency study is also included. Additional parking space in the adjacent plot ensures unobstructed views.

It considers as an excellent investment opportunity. The immediate area comprises of residential and touristic as well developments which can be used for permanent residence and holiday home as well because of the location of the area next to the sea.