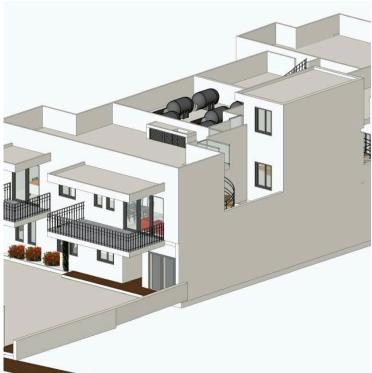

# **Description**

Plot with Planning Permits and Architectural Plans for Sale in Pervolia, Larnaca. (7315)

PRICE: 190.000 +VAT

Plot with Planning Permits and Architectural Plans for Sale in Pervolia, Larnaca. Pervolia Village provides amenities such as supermarket, school, restaurant etc. A short drive to Kiti Village where there is access to all amenities. A short drive to Larnaca Town Centre and the beautiful palm tree linked Phinikoudes Avenue. A 10-minute drive to Larnaca International Airport. Easy access to the motorway.

Plot with all the approvals for Sale in Pervolia area, Larnaca. The asset is a plot of 590 sq m. Comes with approved permits and architectural plans for a two-story residential building with six spacious apartments: three ground-floor units with gardens, and three first-floor units with large balconies and rooftop gardens. Apartments range from 52 to 101 sq m. Energy efficiency study is also included. Additional parking space in the adjacent plot ensures unobstructed views.

It considers as an excellent investment opportunity. The immediate area comprises of residential and touristic as well developments which can be used for permanent residence and holiday home as well because of the location of the area next to the sea.