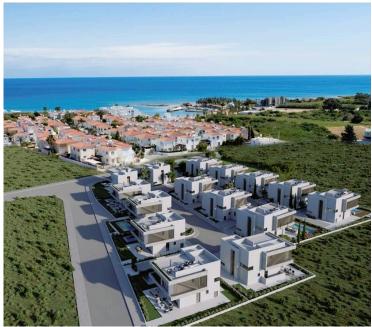

## **Description**

Beautiful 3 Bedroom Villa in Protaras, Ayia Triada (7244)

710.000 EUROS PLUS VAT | COMPLETION 18 MONTHS AFTER SALE CONTRACT |

**Property Overview:** 

Discover this stunning seaside villa located in the northern part of Protaras, Cyprus. Situated between the picturesque beaches of Malama and Ayia Triada, this villa offers spacious modern living spaces, three large bedrooms, and a beautiful garden with a private pool, providing the perfect environment to enjoy comfortable living and the delightful climate of eastern Cyprus.

This off-plan villa offers an exceptional opportunity to own a luxurious seaside retreat in Protaras, Cyprus. Contact us now to learn more about this property and make it your dream coastal home.