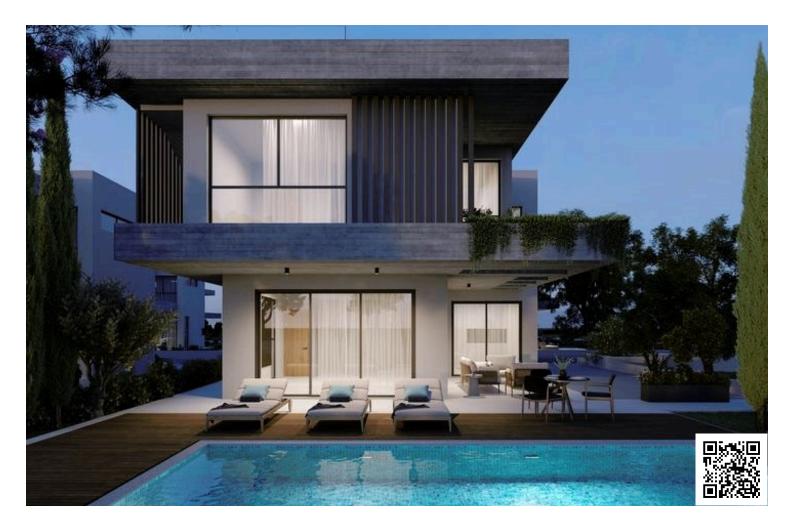

### Description

Beautiful 3 Bedroom Villa in Protaras , Ayia Triada (7243)

710,000 EUROS PLUS VAT | COMPLETION 18 MONTHS AFTER SALE CONTRACT |

Property Overview:

Property Type: Villa Status: Off Plan Buildable Area: 195.80 m<sup>2</sup> Plot Size: 320 m<sup>2</sup>

Discover this stunning seaside villa located in the northern part of Protaras, Cyprus. Situated between the picturesque beaches of Malama and Ayia Triada, this villa offers spacious modern living spaces, three large bedrooms, and a beautiful garden with a private pool, providing the perfect environment to enjoy comfortable living and the delightful climate of eastern Cyprus.