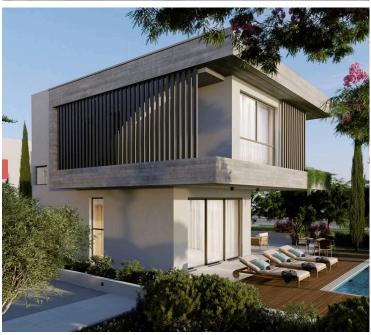

### Description

Beautiful 3 Bedroom Villa in Protaras , Ayia Triada (7243)

710,000 EUROS PLUS VAT | COMPLETION 18 MONTHS AFTER SALE CONTRACT |

Property Overview:

Property Type: Villa Status: Off Plan Buildable Area: 195.80 m<sup>2</sup> Plot Size: 320 m<sup>2</sup>

Discover this stunning seaside villa located in the northern part of Protaras, Cyprus. Situated between the picturesque beaches of Malama and Ayia Triada, this villa offers spacious modern living spaces, three large bedrooms, and a beautiful garden with a private pool, providing the perfect environment to enjoy comfortable living and the delightful climate of eastern Cyprus.