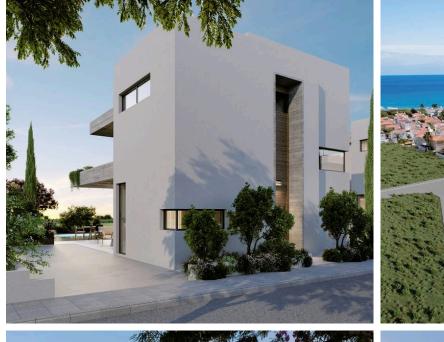

### Description

Beautiful 3 Bedroom Villa in Protaras , Ayia Triada (7243)

710,000 EUROS PLUS VAT | COMPLETION 18 MONTHS AFTER SALE CONTRACT |

Property Overview:

Property Type: Villa Status: Off Plan Buildable Area: 195.80 m<sup>2</sup> Plot Size: 320 m<sup>2</sup>

Discover this stunning seaside villa located in the northern part of Protaras, Cyprus. Situated between the picturesque beaches of Malama and Ayia Triada, this villa offers spacious modern living spaces, three large bedrooms, and a beautiful garden with a private pool, providing the perfect environment to enjoy comfortable living and the delightful climate of eastern Cyprus.