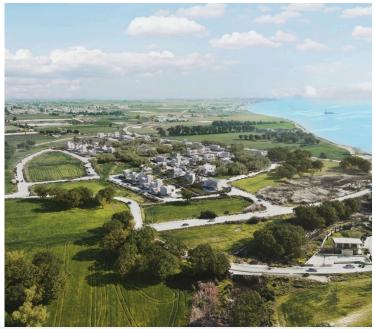

### **Description**

3 Bedroom Luxury and Serene Detached Villa in Prestige Area of Pervolia in Larnaca (7228)

@EUR 780.000 +VAT

3 Bedrooms & 3 Bathrooms

Pervolia, quite residential area

Modern design villas with private swimming pools

Total 43 luxury villas

Plot Size 908 sq.m

Covered Internal Area 190 sq.m

Covered Veranda 19 sq.m

Open Plan Kitchen & Living Room

Covered Parking Area & Storage Room

**Amenities** 

1 km

Airport

<u>></u>

8.7 km

Sea

300 m

Schools