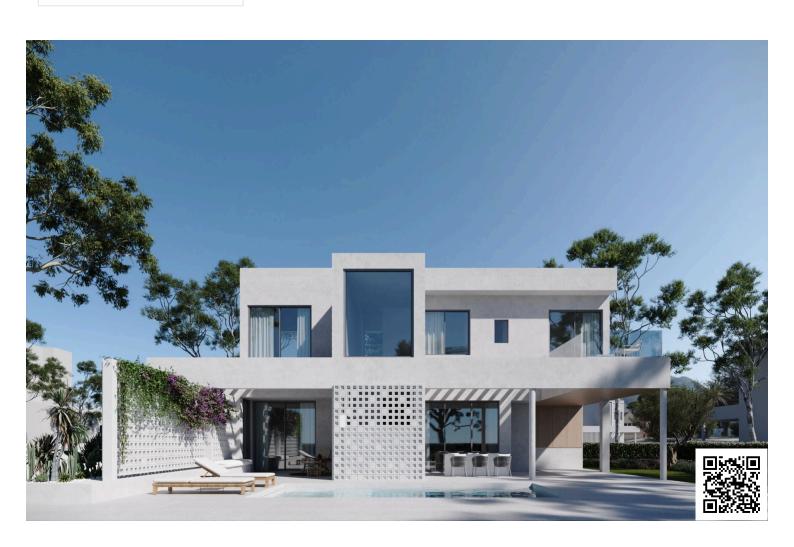

### **Description**

3 Bedroom Luxury and Serene Detached Villa in Prestige Area of Pervolia in Larnaca (7228)

@EUR 780.000 +VAT

3 Bedrooms & 3 Bathrooms

Pervolia, quite residential area

Modern design villas with private swimming pools

Total 43 luxury villas

Plot Size 908 sq.m

Covered Internal Area 190 sq.m

Covered Veranda 19 sq.m

Open Plan Kitchen & Living Room

Covered Parking Area & Storage Room

### **Facilities**

Aircondition, Provision Gated complex Heating, Provision

Landscaped garden Parking, Covered Pool, Private

Solar photovoltaic panels Solar water heater Storage

**Features** 

Alarm system (provision) Balcony Barbeque

Modern design Next to green area Open plan

Openings in opposite sides Pressurized water system Shower

Spacious rooms Thermal insulation Utility room

Veranda Veranda, large Walking distance to beach

**Distances** 