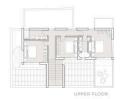

## Floor plans

| NUMBER | SIZE m <sup>2</sup> |
|--------|---------------------|
| 5      | 839                 |
| 7      | 804                 |
| 26     | 803                 |
| 27     | 803                 |

TOTAL INTERNAL AREA: 169 m<sup>3</sup> COVERED VERANDAS: 17 m<sup>3</sup> UNCOVERED VERANDAS: 54.5 m<sup>3</sup>