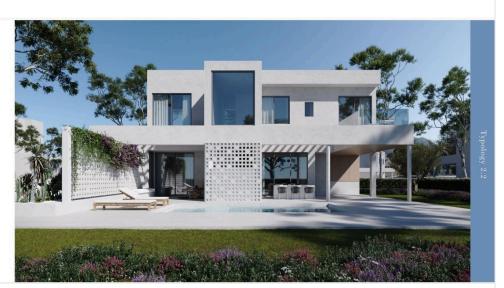

### **Description**

3 Bedroom Luxury and Serene Detached Villa in Prestige Area of Pervolia in Larnaca (7228)

@EUR 780.000 +VAT

3 Bedrooms & 3 Bathrooms

Pervolia, quite residential area

Modern design villas with private swimming pools

Total 43 luxury villas

Plot Size 908 sq.m

Covered Internal Area 190 sq.m

Covered Veranda 19 sq.m

Open Plan Kitchen & Living Room

Covered Parking Area & Storage Room

### **Facilities**

Aircondition, Provision Gated complex Heating, Provision

Landscaped garden Parking, Covered Pool, Private

Solar photovoltaic panels Solar water heater Storage

**Features** 

Alarm system (provision) Balcony Barbeque

Modern design Next to green area Open plan

Openings in opposite sides Pressurized water system Shower

Spacious rooms Thermal insulation Utility room

Veranda Veranda, large Walking distance to beach

**Distances** 