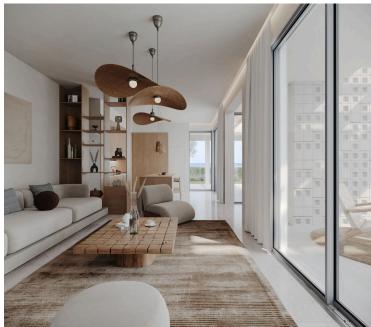

Total 43 luxury villas

Plot Size 908 sq.m

Covered Internal Area 190 sq.m

Covered Veranda 19 sq.m

Open Plan Kitchen & Living Room

Covered Parking Area & Storage Room

Modern design Next to green area Open plan

Openings in opposite sides Pressurized water system Shower

Spacious rooms Thermal insulation Utility room

Veranda Veranda, large Walking distance to beach

**Distances** 