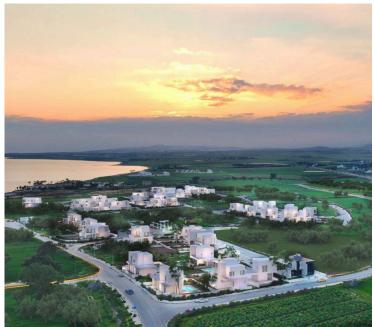

### **Description**

3 Bedroom Luxury and Serene Detached Villa in Prestige Area of Pervolia in Larnaca (7228)

@EUR 780.000 +VAT

3 Bedrooms & 3 Bathrooms

Pervolia, quite residential area

Modern design villas with private swimming pools

Total 43 luxury villas

Plot Size 908 sq.m

Covered Internal Area 190 sq.m

Covered Veranda 19 sq.m

Open Plan Kitchen & Living Room

Covered Parking Area & Storage Room