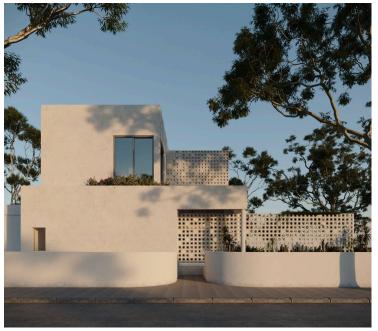

### **Description**

3 Bedroom Luxury and Serene Detached Villa in Prestige Area of Pervolia in Larnaca (7228)

@EUR 780.000 +VAT

3 Bedrooms & 3 Bathrooms

Pervolia, quite residential area

Modern design villas with private swimming pools

Total 43 luxury villas

Plot Size 908 sq.m

Covered Internal Area 190 sq.m

Covered Veranda 19 sq.m

Open Plan Kitchen & Living Room

Covered Parking Area & Storage Room

Modern design Next to green area Open plan

Openings in opposite sides Pressurized water system Shower

Spacious rooms Thermal insulation Utility room

Veranda Veranda, large Walking distance to beach

**Distances** 