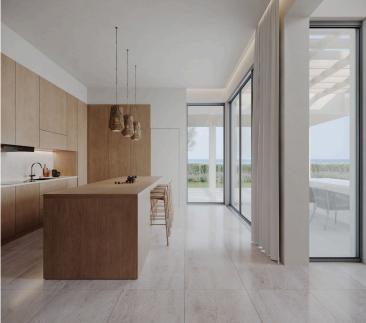

Total 43 luxury villas

Plot Size 908 sq.m

Covered Internal Area 190 sq.m

Covered Veranda 19 sq.m

Open Plan Kitchen & Living Room

Covered Parking Area & Storage Room

Modern design Next to green area Open plan

Openings in opposite sides Pressurized water system Shower

Spacious rooms Thermal insulation Utility room

Veranda Veranda, large Walking distance to beach

**Distances** 