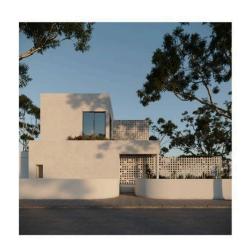

# 3 Bedroom Luxury and Serene Detached Villa in Prestige Area of Pervolia in Larnaca (7228)

Pervolia, Larnaca

€780,000 +VAT

### **Description**

3 Bedroom Luxury and Serene Detached Villa in Prestige Area of Pervolia in Larnaca (7228)

@EUR 780.000 +VAT

3 Bedrooms & 3 Bathrooms

Pervolia, quite residential area

Modern design villas with private swimming pools

Total 43 luxury villas

Plot Size 908 sq.m

Covered Internal Area 190 sq.m

Covered Veranda 19 sq.m

Open Plan Kitchen & Living Room

Covered Parking Area & Storage Room

Modern design Next to green area Open plan

Openings in opposite sides Pressurized water system Shower

Spacious rooms Thermal insulation Utility room

Veranda Veranda, large Walking distance to beach

**Distances** 