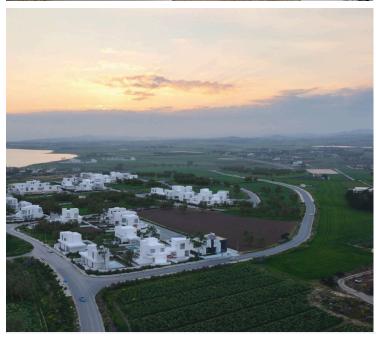

### **Description**

3 Bedroom Luxury and Serene Detached Villa in Prestige Area of Pervolia in Larnaca (7228)

@EUR 780.000 +VAT

3 Bedrooms & 3 Bathrooms

Pervolia, quite residential area

Modern design villas with private swimming pools

Total 43 luxury villas

Plot Size 908 sq.m

Covered Internal Area 190 sq.m

Covered Veranda 19 sq.m

Open Plan Kitchen & Living Room

Covered Parking Area & Storage Room