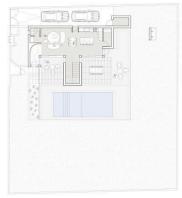

## Floor plans

| NUMBER | SIZE m <sup>2</sup> |
|--------|---------------------|
| 5      | 839                 |
| 7      | 804                 |
| 26     | 803                 |
| 27     | 803                 |

TOTAL INTERNAL AREA: 169 m<sup>3</sup> COVERED VERANDAS: 17 m<sup>3</sup> UNCOVERED VERANDAS: 54.5 m<sup>3</sup>