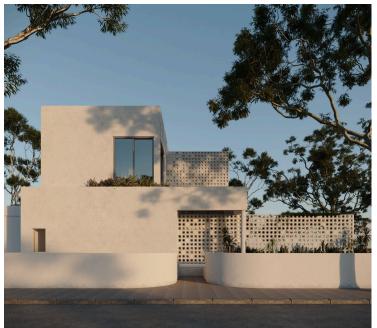

### Description

3 Bedroom Luxury and Serene Detached Villa in Prestige Area of Pervolia in Larnaca (7227)

@EUR 810.000 +VAT

3 Bedrooms & 4 Bathrooms

Pervolia, quite residential area

Modern design villas with private swimming pools

Total 43 luxury villas

Plot Size 959 sq.m

Covered Internal Area 201 sq.m

Covered Veranda 20 sq.m

Open Plan Kitchen & Living Room

Covered Parking Area & Storage Room

#### **Features**

| Alarm system (provision)   | Balcony                   | Barbeque                  |
|----------------------------|---------------------------|---------------------------|
| Bath                       | Bright                    | Double glazing            |
| Easy access to highway     | Easy access to main roads | En suite shower           |
| Entrance gate              | Fitted wardrobes          | Garden                    |
| Garden, large              | Granite countertops       | Guest WC                  |
| High ceilings              | Internal stairs           | Luxury specifications     |
| Modern design              | Next to green area        | Open plan                 |
| Openings in opposite sides | Pressurized water system  | Shower                    |
| Spacious rooms             | Thermal insulation        | Utility room              |
| Veranda                    | Veranda, large            | Walking distance to beach |