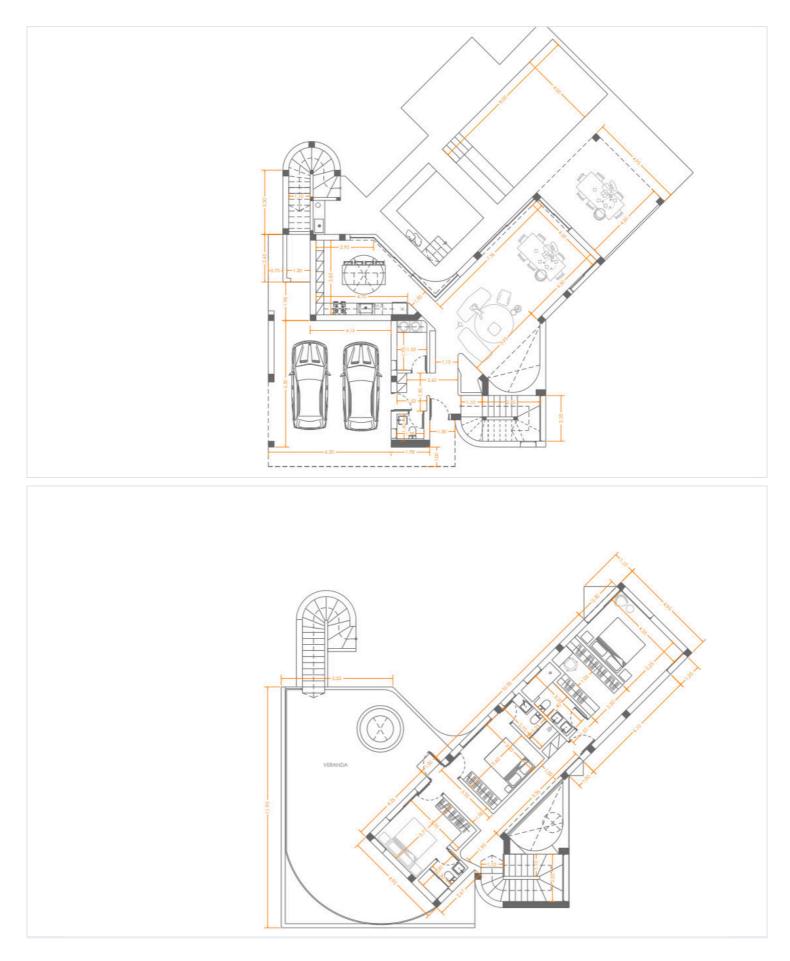

d Villa<br>4 | Furnished<br>Structure   | Unfurnished<br>Concrete |
| Plot                 | 959 m <sup>2</sup>  | Facade                   | Concrete                |
| Status               | Off plan            | Energy efficiency rating | a 🔊                     |
| Year of construction | 2026                |                          |                         |

### Description

3 Bedroom Luxury and Serene Detached Villa in Prestige Area of Pervolia in Larnaca (7227)

@EUR 810.000 +VAT

3 Bedrooms & 4 Bathrooms

Pervolia, quite residential area

Modern design villas with private swimming pools

Total 43 luxury villas

Plot Size 959 sq.m

Covered Internal Area 201 sq.m

Covered Veranda 20 sq.m

Open Plan Kitchen & Living Room

Covered Parking Area & Storage Room





# **Floor plans**







# **Additional information**

## **Facilities**

| Aircondition, Provision   | Gated complex      | Heating, Provision |
|---------------------------|--------------------|--------------------|
| Landscaped garden         | Parking, Covered   | Pool, Private      |
| Solar photovoltaic panels | Solar water heater | Storage            |

#### **Features**

| Alarm system (provision)   | Balcony                   | Barbeque                  |
|----------------------------|---------------------------|---------------------------|
| Bath                       | Bright                    | Double glazing            |
| Easy access to highway     | Easy access to main roads | En suite shower           |
| Entrance gate              | Fitted wardrobes          | Garden                    |
|