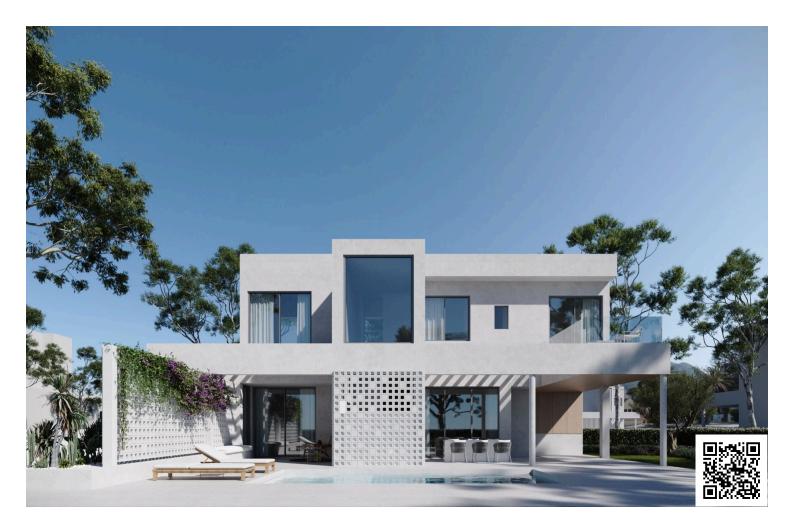

### Description

3 Bedroom Luxury and Serene Detached Villa in Prestige Area of Pervolia in Larnaca (7227)

@EUR 810.000 +VAT

3 Bedrooms & 4 Bathrooms

Pervolia, quite residential area

Modern design villas with private swimming pools

Total 43 luxury villas

Plot Size 959 sq.m

Covered Internal Area 201 sq.m

Covered Veranda 20 sq.m

Open Plan Kitchen & Living Room

Covered Parking Area & Storage Room

## **Facilities**

| Aircondition, Provision   | Gated complex      | Heating, Provision |
|---------------------------|--------------------|--------------------|
| Landscaped garden         | Parking, Covered   | Pool, Private      |
| Solar photovoltaic panels | Solar water heater | Storage            |

#### **Features**

| Alarm system (provision)   | Balcony                   | Barbeque                  |
|----------------------------|---------------------------|---------------------------|
| Bath                       | Bright                    | Double glazing            |
| Easy access to highway     | Easy access to main roads | En suite shower           |
| Entrance gate              | Fitted wardrobes          | Garden                    |
| Garden, large              | Granite countertops       | Guest WC                  |
| High ceilings              | Internal stairs           | Luxury specifications     |
| Modern design              | Next to green area        | Open plan                 |
| Openings in opposite sides | Pressurized water system  | Shower                    |
| Spacious rooms             | Thermal insulation        | Utility room              |
| Veranda                    | Veranda, large            | Walking distance to beach |