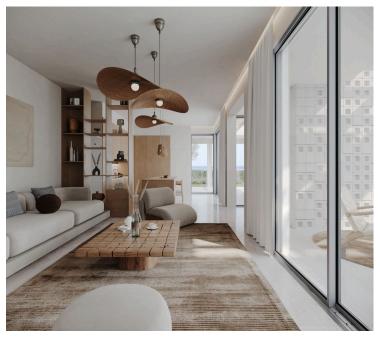

Total 43 luxury villas

Plot Size 959 sq.m

Covered Internal Area 201 sq.m

Covered Veranda 20 sq.m

Open Plan Kitchen & Living Room

Covered Parking Area & Storage Room

#### **Features**

| Alarm system (provision)   | Balcony                   | Barbeque                  |
|----------------------------|---------------------------|---------------------------|
| Bath                       | Bright                    | Double glazing            |
| Easy access to highway     | Easy access to main roads | En suite shower           |
| Entrance gate              | Fitted wardrobes          | Garden                    |
| Garden, large              | Granite countertops       | Guest WC                  |
| High ceilings              | Internal stairs           | Luxury specifications     |
| Modern design              | Next to green area        | Open plan                 |
| Openings in opposite sides | Pressurized water system  | Shower                    |
| Spacious rooms             | Thermal insulation        | Utility room              |
| Veranda                    | Veranda, large            | Walking distance to beach |