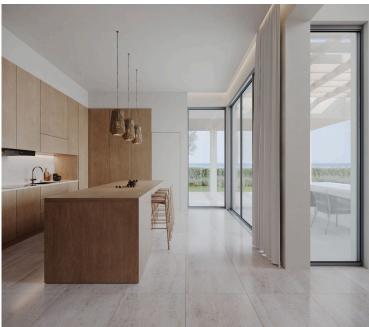

### Description

3 Bedroom Luxury and Serene Detached Villa in Prestige Area of Pervolia in Larnaca (7227)

@EUR 810.000 +VAT

3 Bedrooms & 4 Bathrooms

Pervolia, quite residential area

Modern design villas with private swimming pools

Total 43 luxury villas

Plot Size 959 sq.m

Covered Internal Area 201 sq.m

Covered Veranda 20 sq.m

Open Plan Kitchen & Living Room

Covered Parking Area & Storage Room