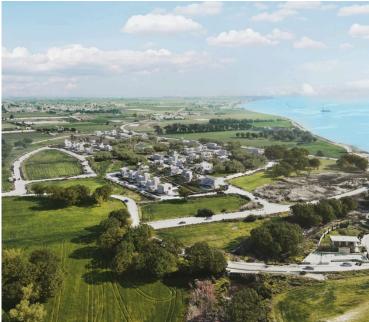

# **Overview**

### Description

3 Bedroom Luxury and Serene Detached Villa in Prestige Area of Pervolia in Larnaca (7227)

@EUR 810.000 +VAT

3 Bedrooms & 4 Bathrooms

Pervolia, quite residential area

Modern design villas with private swimming pools