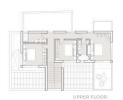

# Floor plans

| HOUSE<br>NUMBER | PLOT<br>SIZE m <sup>2</sup> |
|-----------------|-----------------------------|
| 5               | 839                         |
| 7               | 804                         |
| 26              | 803                         |
| 27              | 803                         |

TOTAL INTERNAL AREA: 169 m<sup>2</sup> COVERED VERANDAS: 17 m<sup>2</sup> INCOVERED VERANDAS: 54.5 m<sup>2</sup>