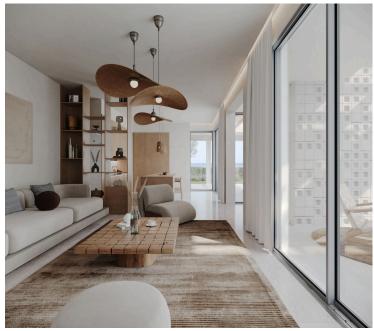

Total 43 luxury villas

Plot Size 1005 sq.m

Covered Internal Area 211 sq.m

Covered Veranda 21 sq.m

Open Plan Kitchen & Living Room

Covered Parking Area & Storage Room

Bath Bright Double glazing

Easy access to highway Easy access to main roads En suite shower

Entrance gate Fitted wardrobes Garden

Garden, large Granite countertops Guest WC

High ceilings Internal stairs Luxury specifications