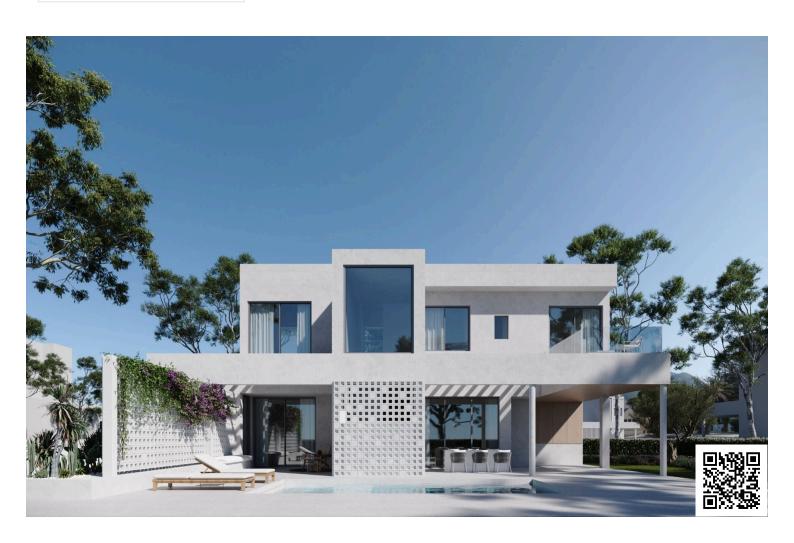

# **Description**

3+1 Bedroom Luxury and Serene Detached Villa in Prestige Area of Pervolia in Larnaca (7226)

@EUR 830.000 +VAT

3+1 Bedrooms & 5 Bathrooms

Pervolia, quite residential area

Modern design villas with private swimming pools

Total 43 luxury villas

Plot Size 1005 sq.m

Covered Internal Area 211 sq.m

Covered Veranda 21 sq.m

Open Plan Kitchen & Living Room

Covered Parking Area & Storage Room

# **Facilities**

Aircondition, Provision Gated complex Heating, Provision

Landscaped garden Parking, Covered Pool, Private

Solar photovoltaic panels Solar water heater Storage

**Features** 

Alarm system (provision) Balcony Barbeque