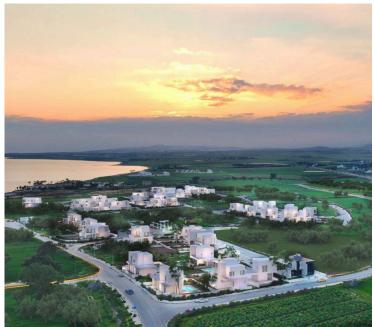

# **Overview**

# **Description**

3+1 Bedroom Luxury and Serene Detached Villa in Prestige Area of Pervolia in Larnaca (7226)

@EUR 830.000 +VAT

3+1 Bedrooms & 5 Bathrooms

Pervolia, quite residential area

Modern design villas with private swimming pools

Total 43 luxury villas

Plot Size 1005 sq.m

Covered Internal Area 211 sq.m

Covered Veranda 21 sq.m

Open Plan Kitchen & Living Room

Covered Parking Area & Storage Room