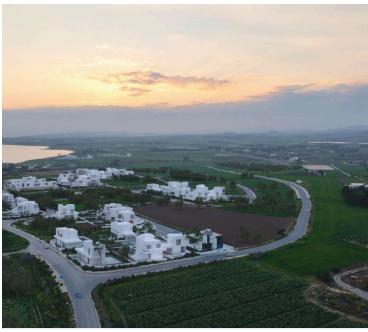

# **Overview**

# **Description**

3+1 Bedroom Luxury and Serene Detached Villa in Prestige Area of Pervolia in Larnaca (7226)

@EUR 830.000 +VAT

3+1 Bedrooms & 5 Bathrooms

Pervolia, quite residential area

Modern design villas with private swimming pools

Total 43 luxury villas

Plot Size 1005 sq.m

Covered Internal Area 211 sq.m

Covered Veranda 21 sq.m

Open Plan Kitchen & Living Room

Covered Parking Area & Storage Room