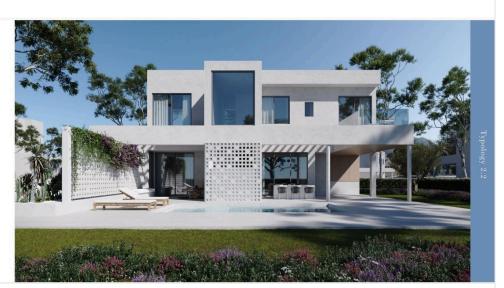

# 3+1 Bedroom Luxury and Serene Detached Villa in Prestige Area of Pervolia in Larnaca (7226)

Pervolia, Larnaca

€830,000 +VAT

# **Description**

3+1 Bedroom Luxury and Serene Detached Villa in Prestige Area of Pervolia in Larnaca (7226)

@EUR 830.000 +VAT

3+1 Bedrooms & 5 Bathrooms

Pervolia, quite residential area

Modern design villas with private swimming pools

Total 43 luxury villas

Plot Size 1005 sq.m

Covered Internal Area 211 sq.m

Covered Veranda 21 sq.m

Open Plan Kitchen & Living Room

Covered Parking Area & Storage Room

# **Facilities**

Aircondition, Provision Gated complex Heating, Provision

Landscaped garden Parking, Covered Pool, Private

Solar photovoltaic panels Solar water heater Storage

**Features** 

Alarm system (provision) Balcony Barbeque

Bath Bright Double glazing

Easy access to highway Easy access to main roads En suite shower

Entrance gate Fitted wardrobes Garden

Garden, large Granite countertops Guest WC

High ceilings Internal stairs Luxury specifications

Modern design Next to green area Open plan

Openings in opposite sides Pressurized water system Roof garden

Shower Spacious rooms Thermal insulation

Utility room Veranda Veranda, large

Walking distance to beach