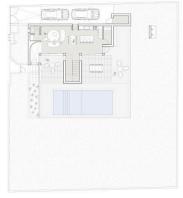

# Floor plans

| HOUSE<br>NUMBER | PLOT<br>SIZE m <sup>2</sup> |
|-----------------|-----------------------------|
| 5               | 839                         |
| 7               | 804                         |
| 26              | 803                         |
| 27              | 803                         |

TOTAL INTERNAL AREA: 169 m<sup>2</sup> COVERED VERANDAS: 17 m<sup>2</sup> INCOVERED VERANDAS: 54.5 m<sup>2</sup>