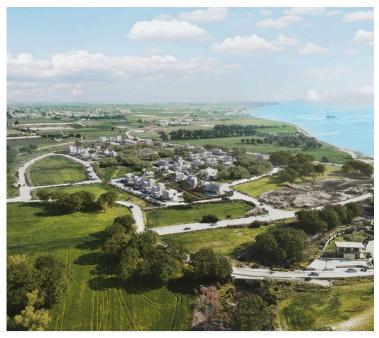

# **Overview**

# **Description**

3+1 Bedroom Luxury and Serene Detached Villa in Prestige Area of Pervolia in Larnaca (7226)

@EUR 830.000 +VAT

3+1 Bedrooms & 5 Bathrooms

Pervolia, quite residential area

Modern design villas with private swimming pools

Total 43 luxury villas

Plot Size 1005 sq.m

Covered Internal Area 211 sq.m

Covered Veranda 21 sq.m

Open Plan Kitchen & Living Room

Covered Parking Area & Storage Room