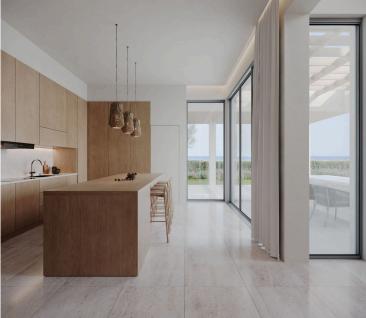

Total 43 luxury villas

Plot Size 1005 sq.m

Covered Internal Area 211 sq.m

Covered Veranda 21 sq.m

Open Plan Kitchen & Living Room

Covered Parking Area & Storage Room

Bath Bright Double glazing

Easy access to highway Easy access to main roads En suite shower

Entrance gate Fitted wardrobes Garden

Garden, large Granite countertops Guest WC

High ceilings Internal stairs Luxury specifications