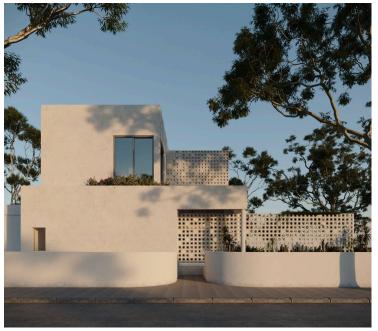

# **Description**

3+1 Bedroom Luxury and Serene Detached Villa in Prestige Area of Pervolia in Larnaca (7226)

@EUR 830.000 +VAT

3+1 Bedrooms & 5 Bathrooms

Pervolia, quite residential area

Modern design villas with private swimming pools

# **Facilities**

Aircondition, Provision Gated complex Heating, Provision

Landscaped garden Parking, Covered Pool, Private

Solar photovoltaic panels Solar water heater Storage

**Features** 

Alarm system (provision) Balcony Barbeque

Bath Bright Double glazing

Easy access to highway Easy access to main roads En suite shower

Entrance gate Fitted wardrobes Garden

Garden, large Granite countertops Guest WC

High ceilings Internal stairs Luxury specifications