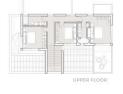

# Floor plans

| HOUSE<br>NUMBER | SIZE m <sup>2</sup> |
|-----------------|---------------------|
| 5               | 839                 |
| 7               | B04                 |
| 26              | 803                 |
| 27              | 803                 |

TOTAL INTERNAL AREA: 169 m<sup>2</sup> COVERED VERANDAS: 17 m<sup>2</sup> UNCOVERED VERANDAS: 54.5 m<sup>2</sup>

ROUND FLOOR