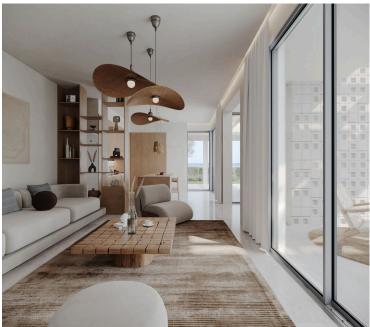

Total 43 luxury villas

Plot Size 804 sq.m

Covered Internal Area 169 sq.m

Covered Veranda 17 sq.m

Open Plan Kitchen & Living Room

Covered Parking Area & Storage Room

Modern design Open plan Next to green area

Openings in opposite sides Pressurized water system Shower

Spacious rooms Thermal insulation Utility room

Veranda Veranda, large Walking distance to beach