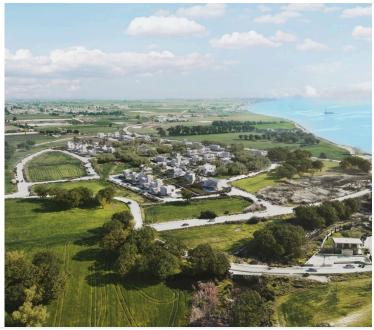

### **Description**

3 Bedroom Luxury and Serene Detached Villa in Prestige Area of Pervolia in Larnaca (7225)

@EUR 555.000 +VAT

3 Bedrooms & 3 Bathrooms

Pervolia, quite residential area

Modern design villas with private swimming pools

Total 43 luxury villas

Plot Size 804 sq.m

Covered Internal Area 169 sq.m

Covered Veranda 17 sq.m

Open Plan Kitchen & Living Room

Covered Parking Area & Storage Room