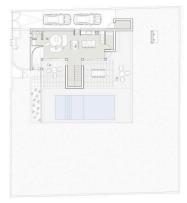

# Floor plans

| HOUSE<br>NUMBER | SIZE m <sup>2</sup> |
|-----------------|---------------------|
| 5               | 839                 |
| 7               | B04                 |
| 26              | 803                 |
| 27              | 803                 |

TOTAL INTERNAL AREA: 169 m<sup>2</sup> COVERED VERANDAS: 17 m<sup>2</sup> UNCOVERED VERANDAS: 54.5 m<sup>2</sup>

ROUND FLOOR