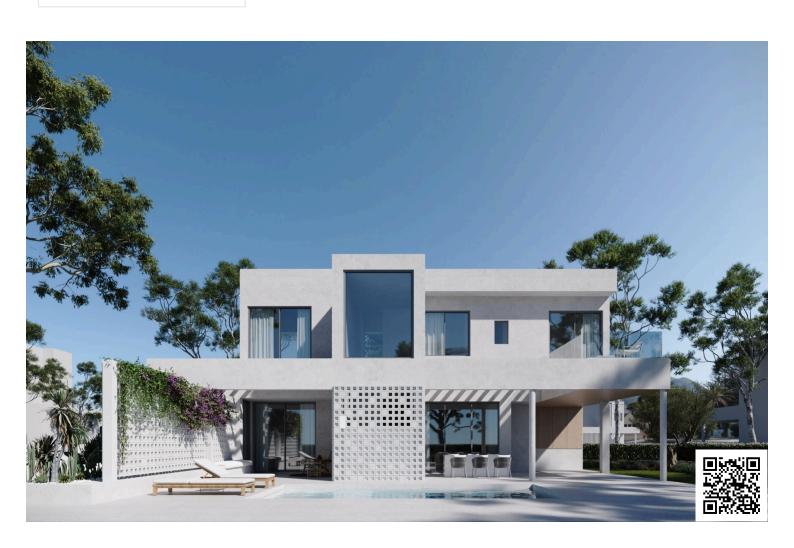

# 3 Bedroom Luxury and Serene Detached Villa in Prestige Area of Pervolia in Larnaca (7225)

Pervolia, Larnaca

€555,000 +VAT

### **Description**

3 Bedroom Luxury and Serene Detached Villa in Prestige Area of Pervolia in Larnaca (7225)

@EUR 555.000 +VAT

3 Bedrooms & 3 Bathrooms

Pervolia, quite residential area

Modern design villas with private swimming pools

Total 43 luxury villas

Plot Size 804 sq.m

Covered Internal Area 169 sq.m

Covered Veranda 17 sq.m

Open Plan Kitchen & Living Room

Covered Parking Area & Storage Room