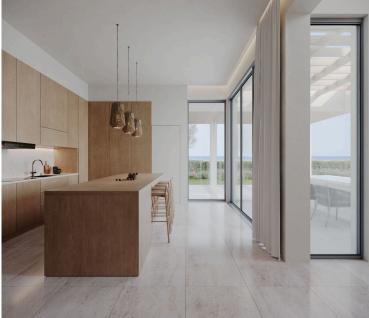

Total 43 luxury villas

Plot Size 804 sq.m

Covered Internal Area 169 sq.m

Covered Veranda 17 sq.m

Open Plan Kitchen & Living Room

Covered Parking Area & Storage Room

Modern design Open plan Next to green area

Openings in opposite sides Pressurized water system Shower

Spacious rooms Thermal insulation Utility room

Veranda Veranda, large Walking distance to beach