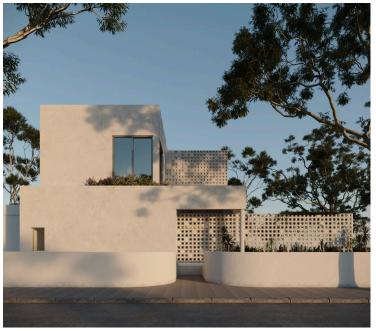

# 3 Bedroom Luxury and Serene Detached Villa in Prestige Area of Pervolia in Larnaca (7225)

Pervolia, Larnaca

€555,000 +VAT

### **Description**

3 Bedroom Luxury and Serene Detached Villa in Prestige Area of Pervolia in Larnaca (7225)

@EUR 555.000 +VAT

3 Bedrooms & 3 Bathrooms

Pervolia, quite residential area

Modern design villas with private swimming pools

Total 43 luxury villas

Plot Size 804 sq.m

Covered Internal Area 169 sq.m

Covered Veranda 17 sq.m

Open Plan Kitchen & Living Room

Covered Parking Area & Storage Room