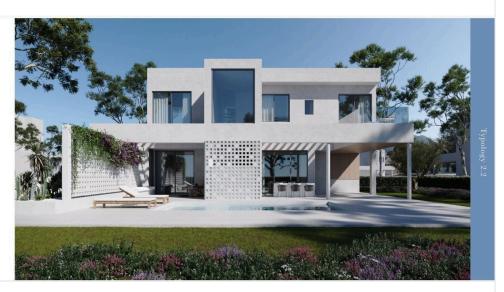

### **Description**

3 Bedroom Luxury and Serene Detached Villa in Prestige Area of Pervolia in Larnaca (7225)

@EUR 555.000 +VAT

3 Bedrooms & 3 Bathrooms

Pervolia, quite residential area

Modern design villas with private swimming pools

Total 43 luxury villas

Plot Size 804 sq.m

Covered Internal Area 169 sq.m

Covered Veranda 17 sq.m

Open Plan Kitchen & Living Room

Covered Parking Area & Storage Room

### **Facilities**

Aircondition, Provision Gated complex Heating, Provision

Parking, Covered Pool, Private Landscaped garden

Solar photovoltaic panels Solar water heater Storage

**Features** 

Alarm system (provision) Balcony Barbeque