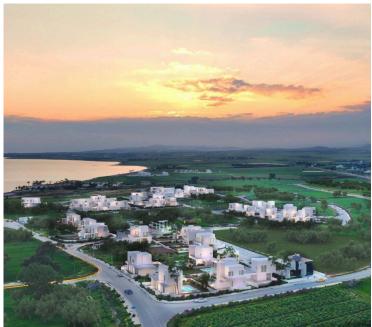

### **Description**

3 Bedroom Luxury and Serene Detached Villa in Prestige Area of Pervolia in Larnaca (7225)

@EUR 555.000 +VAT

3 Bedrooms & 3 Bathrooms

Pervolia, quite residential area

Modern design villas with private swimming pools

Total 43 luxury villas

Plot Size 804 sq.m

Covered Internal Area 169 sq.m

Covered Veranda 17 sq.m

Open Plan Kitchen & Living Room

Covered Parking Area & Storage Room