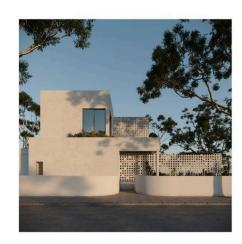

### **Description**

3 Bedroom Luxury and Serene Detached Villa in Prestige Area of Pervolia in Larnaca (7225)

@EUR 555.000 +VAT

3 Bedrooms & 3 Bathrooms

Pervolia, quite residential area

Modern design villas with private swimming pools

Total 43 luxury villas

Plot Size 804 sq.m

Covered Internal Area 169 sq.m

Covered Veranda 17 sq.m

Open Plan Kitchen & Living Room

Covered Parking Area & Storage Room