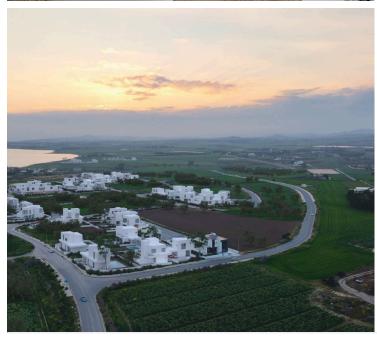

### **Description**

3 Bedroom Luxury and Serene Detached Villa in Prestige Area of Pervolia in Larnaca (7225)

@EUR 555.000 +VAT

3 Bedrooms & 3 Bathrooms

Pervolia, quite residential area

Modern design villas with private swimming pools

Total 43 luxury villas

Plot Size 804 sq.m

Covered Internal Area 169 sq.m

Covered Veranda 17 sq.m

Open Plan Kitchen & Living Room

Covered Parking Area & Storage Room