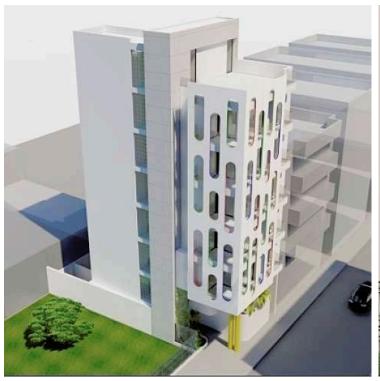

# Building plot with license for 12 apartments for sale in Larnaca Center (7151)

• Center, Larnaca

€1,000,000 +VAT

# **Description**

Building plot with license for 12 apartments for sale in Larnaca Center (7151)

Price: €1,000,000

Location: Skala, Larnaca Municipality, walking distance from Foinikoudes Beach

The plot has a building license for a residential building with 5 floors, in the heart of Larnaca, just a short walk from the iconic Foinikoudes Beach. The project includes a total of 12 one-bedroom apartments, each designed to maximize comfort and convenience for residents.