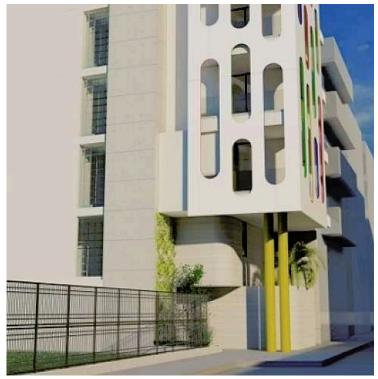

1 apartment of 52 m<sup>2</sup>

Balconies: Each apartment includes a balcony ranging from 8  $\mathrm{m}^2$  to 10  $\mathrm{m}^2$ , except for the two ground floor

apartments.

**Ground Floor Apartments:** 

Feature mezzanine bedrooms of 19 m<sup>2</sup> and 20 m<sup>2</sup>.

Include a garden/patio of 11 m<sup>2</sup> and 31 m<sup>2</sup> respectively.

**Building Specifications:** 

Plot Size: 192 m<sup>2</sup>