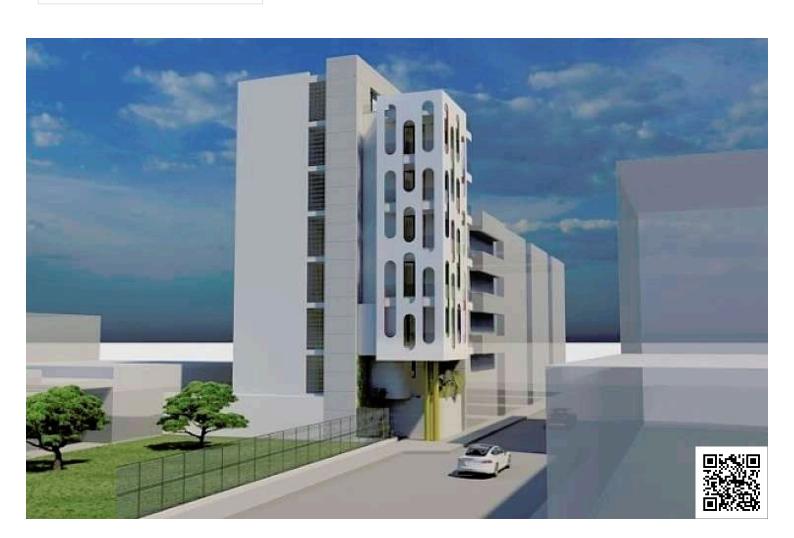

# Building plot with license for 12 apartments for sale in Larnaca Center (7151)

• Center, Larnaca

€1,000,000 +VAT

# **Description**

Building plot with license for 12 apartments for sale in Larnaca Center (7151)

Price: €1,000,000

Location: Skala, Larnaca Municipality, walking distance from Foinikoudes Beach

The plot has a building license for a residential building with 5 floors, in the heart of Larnaca, just a short walk from the iconic Foinikoudes Beach. The project includes a total of 12 one-bedroom apartments, each designed to maximize comfort and convenience for residents.