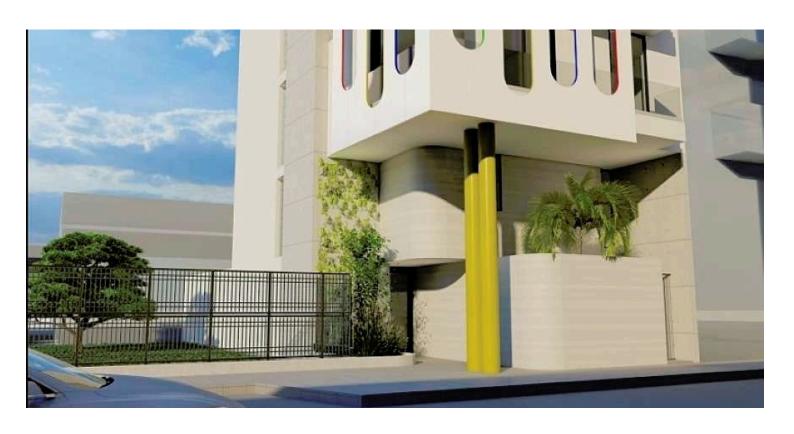

1 apartment of 52 m<sup>2</sup>

Balconies: Each apartment includes a balcony ranging from 8  $\mathrm{m}^2$  to 10  $\mathrm{m}^2$ , except for the two ground floor

apartments.

**Ground Floor Apartments:** 

Feature mezzanine bedrooms of 19 m<sup>2</sup> and 20 m<sup>2</sup>.

Include a garden/patio of 11 m<sup>2</sup> and 31 m<sup>2</sup> respectively.

**Building Specifications:** 

Plot Size: 192 m<sup>2</sup>