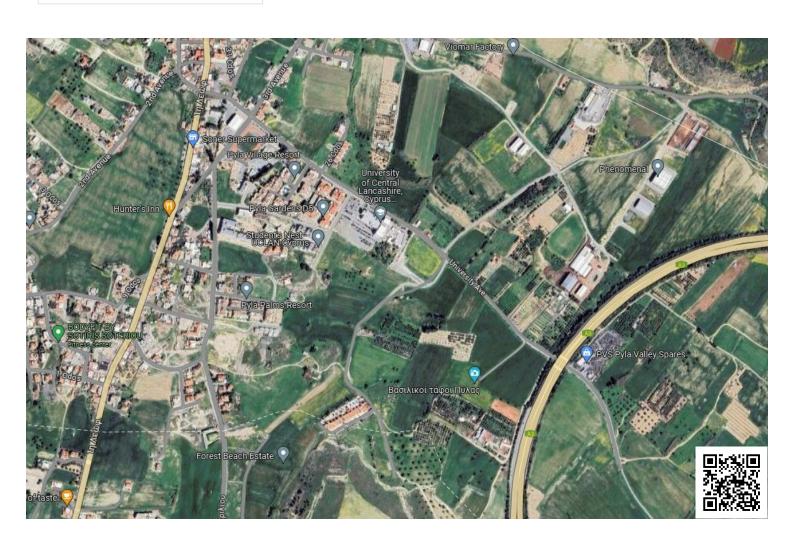

Plot 1: 5,200 m<sup>2</sup>

Location: Just 4 km from the pristine beaches of Larnaca, this plot is ideal for creating a serene residential community. Proximity: Only 260 meters from the renowned University of Central Lancashire, Cyprus, making it perfect for student accommodations or faculty housing.

Accessibility: Easy access to main roads and the highway ensures convenient travel to and from the property. Airport Access: Only 27 km from Larnaca International Airport, facilitating effortless international connections.

#### Specifications:

Zone: H2, primarily residential.

Building Density: 90% Coverage Ratio: 50%

Floors: Up to 2

Maximum Height: 8.3 meters

Access: Registered road with frontage on one side.

Shape: Regular

Plot 2: 2,622 m<sup>2</sup>