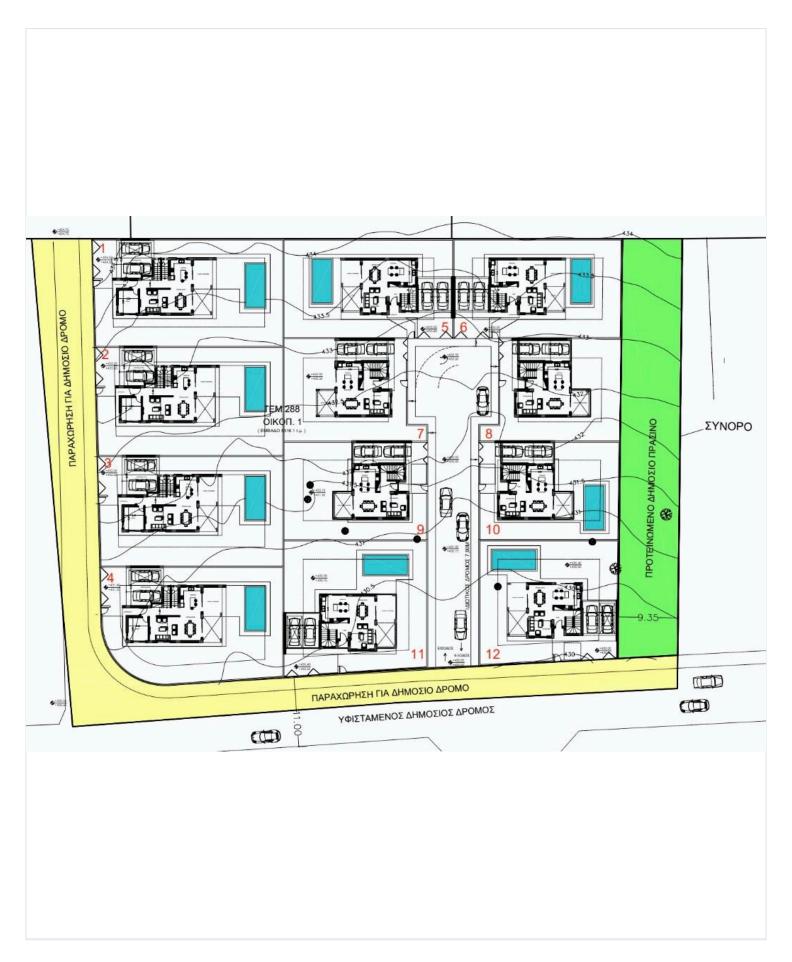

| Concrete    |
| Facade                   | Concrete    |
| Energy efficiency rating | <b>⊘</b> A  |
|                          |             |

### **Description**

? Luxe Living at Souni Limassol - Elegant 3-Bedroom Villas ?(7057)

@EUR 535.000 +VAT

Step into a world of opulence with our exclusive residential development on the outskirts of Limassol. Experience the epitome of luxury in our stunning 3-bedroom villas, meticulously designed to offer unrivaled comfort and sophistication.

Property Details:

Covered Area: 145 m2 Uncovered Veranda: 12 m2 Covered Parking: 16 m2 Plot Size: 345 m2

Key Features & Amenities:

Underfloor Central Heating
Custom Designed Kitchens & Wardrobes
Granite Worktops
Fully Landscaped Garden Areas
Pressurized Water System





# Floor plans







## **Additional information**

### **Facilities**

Aircondition, Provision Gated complex Heating, Provision

Parking, Covered Pool, Optional Solar photovoltaic panels (provision)

Solar water heater Storage

#### **Features**

Balcony Bath Central TV system

Central satellite system Central sound system Country view

Double glazing Easy access to highway Easy access to main roads

En suite shower Entrance gate Entrance gate, automated

Fitted wardrobes Garden Garden, large

Granite countertops Guest WC Internal stairs

Luxury specifications Modern design Mountain view

Near amenities Open plan Pressurized water system

Quiet area Roof garden Shower

Spacious rooms Thermal insulation Veranda

Veranda, large Village view

#### **Distances**

Amenities Sea

580 m

🧮 16 km

#### Contact