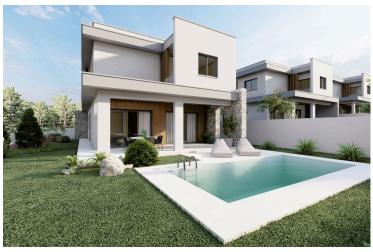

### **Description**

? Luxe Living at Souni Limassol - Elegant 3-Bedroom Villas ?(7057)

@EUR 535.000 +VAT

Step into a world of opulence with our exclusive residential development on the outskirts of Limassol. Experience the epitome of luxury in our stunning 3-bedroom villas, meticulously designed to offer unrivaled comfort and sophistication.

Property Details:

Covered Area: 145 m2 Uncovered Veranda: 12 m2 Covered Parking: 16 m2 Plot Size: 345 m2

Key Features & Amenities:

Underfloor Central Heating
Custom Designed Kitchens & Wardrobes
Granite Worktops
Fully Landscaped Garden Areas
Pressurized Water System

### **Facilities**

Aircondition, Provision Gated complex Heating, Provision

Parking, Covered Pool, Optional Solar photovoltaic panels (provision)

Solar water heater Storage