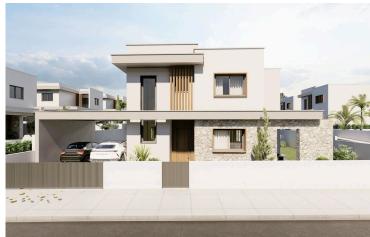

# ? Luxe Living at Souni Limassol - Elegant 3-Bedroom Villas ?(7057)

Souni, Limassol

€535,000 +VAT

### **Description**

? Luxe Living at Souni Limassol - Elegant 3-Bedroom Villas ?(7057)

@EUR 535.000 +VAT

Step into a world of opulence with our exclusive residential development on the outskirts of Limassol. Experience the epitome of luxury in our stunning 3-bedroom villas, meticulously designed to offer unrivaled comfort and sophistication.

Property Details:

Covered Area: 145 m2 Uncovered Veranda: 12 m2 Covered Parking: 16 m2 Plot Size: 345 m2

Key Features & Amenities:

Underfloor Central Heating
Custom Designed Kitchens & Wardrobes
Granite Worktops
Fully Landscaped Garden Areas
Pressurized Water System