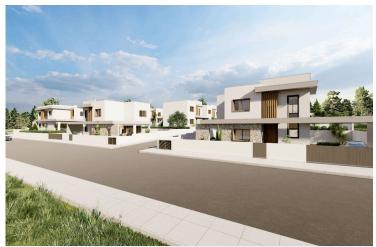

# ? Luxe Living at Souni Limassol - Elegant 3-Bedroom Villas ?(7057)

Souni, Limassol

€535,000 +VAT

### **Description**

? Luxe Living at Souni Limassol - Elegant 3-Bedroom Villas ?(7057)

@EUR 535.000 +VAT

Step into a world of opulence with our exclusive residential development on the outskirts of Limassol. Experience the epitome of luxury in our stunning 3-bedroom villas, meticulously designed to offer unrivaled comfort and sophistication.

Property Details:

Covered Area: 145 m2 Uncovered Veranda: 12 m2 Covered Parking: 16 m2 Plot Size: 345 m2

Key Features & Amenities:

Underfloor Central Heating
Custom Designed Kitchens & Wardrobes
Granite Worktops
Fully Landscaped Garden Areas
Pressurized Water System