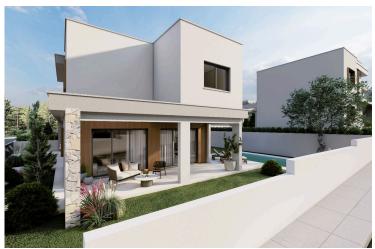

### **Description**

? Luxe Living at Souni Limassol - Elegant 3-Bedroom Villas ?(7057)

@EUR 535.000 +VAT

Step into a world of opulence with our exclusive residential development on the outskirts of Limassol. Experience the epitome of luxury in our stunning 3-bedroom villas, meticulously designed to offer unrivaled comfort and sophistication.

Property Details:

Covered Area: 145 m2 Uncovered Veranda: 12 m2 Covered Parking: 16 m2 Plot Size: 345 m2

Key Features & Amenities:

Underfloor Central Heating
Custom Designed Kitchens & Wardrobes
Granite Worktops
Fully Landscaped Garden Areas
Pressurized Water System

### **Facilities**

Aircondition, Provision Gated complex Heating, Provision

Parking, Covered Pool, Optional Solar photovoltaic panels (provision)

Solar water heater Storage