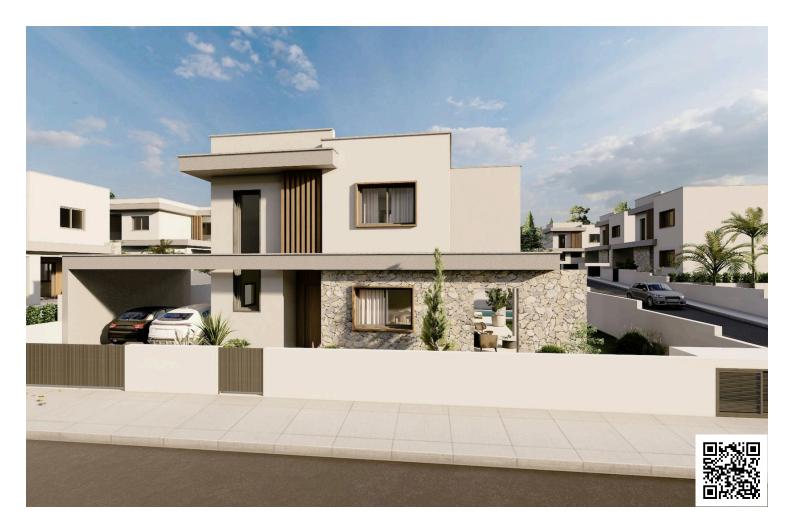

# ? Luxe Living at Souni Limassol - Elegant 3-Bedroom Villas ?(7057)

Souni, Limassol

€535,000 +VAT

### **Description**

? Luxe Living at Souni Limassol - Elegant 3-Bedroom Villas ?(7057)

@EUR 535.000 +VAT

Step into a world of opulence with our exclusive residential development on the outskirts of Limassol. Experience the epitome of luxury in our stunning 3-bedroom villas, meticulously designed to offer unrivaled comfort and sophistication.

Property Details:

Covered Area: 145 m2 Uncovered Veranda: 12 m2 Covered Parking: 16 m2 Plot Size: 345 m2

Key Features & Amenities:

Underfloor Central Heating
Custom Designed Kitchens & Wardrobes
Granite Worktops
Fully Landscaped Garden Areas
Pressurized Water System