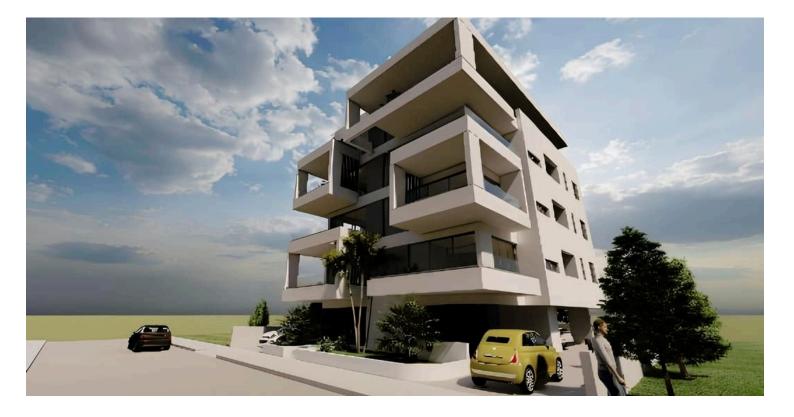

### Description

Stunning 3-Bedroom Apartment with Spacious Terrace in Faneromeni, Larnaca (6978)

Price: €700,000 plus VAT Type: Apartment Status: New Construction (Completion within 18 months of contract signing) Location: Faneromeni, Larnaca

Apartment Details: Unit: 401 Floor: 4th Floor Bedrooms: 3 Bathrooms: 4 Covered Area: 127 m<sup>2</sup> Veranda: 30 m<sup>2</sup> Terrace: 59 m<sup>2</sup>

Features:

Contemporary Design: Sleek and modern architecture designed to impress. Spacious Interior: Generously sized living spaces provide comfort and functionality. Open-Plan Layout: Integrated kitchen and living areas for seamless entertaining. Private Terrace: Expansive terrace offering panoramic views and ample outdoor living space.