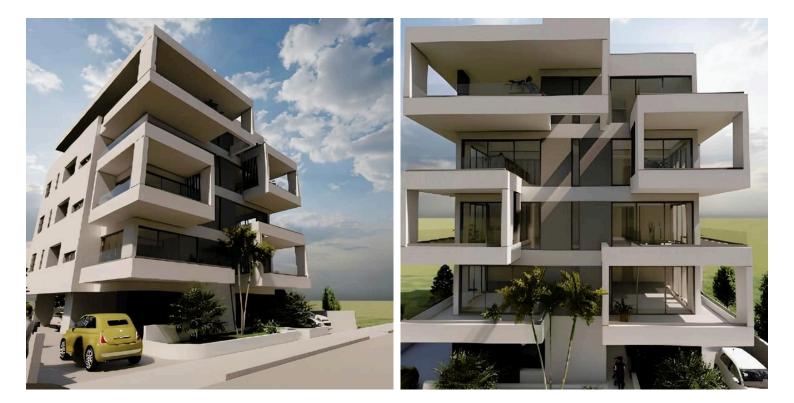

### Description

Stunning 3-Bedroom Apartment with Spacious Terrace in Faneromeni, Larnaca (6978)

Price: €700,000 plus VAT Type: Apartment Status: New Construction (Completion within 18 months of contract signing) Location: Faneromeni, Larnaca

Apartment Details: Unit: 401 Floor: 4th Floor Bedrooms: 3 Bathrooms: 4 Covered Area: 127 m<sup>2</sup> Veranda: 30 m<sup>2</sup> Terrace: 59 m<sup>2</sup>

Features:

Contemporary Design: Sleek and modern architecture designed to impress. Spacious Interior: Generously sized living spaces provide comfort and functionality. Open-Plan Layout: Integrated kitchen and living areas for seamless entertaining. Private Terrace: Expansive terrace offering panoramic views and ample outdoor living space.