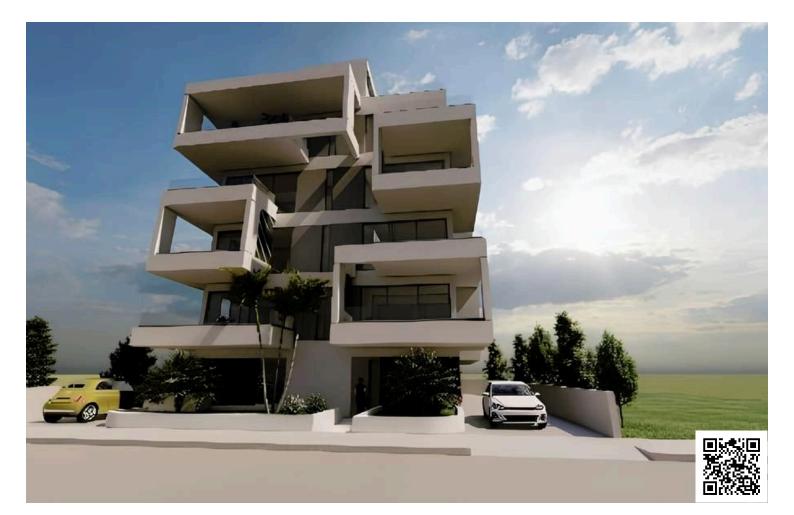

### Description

Stunning 3-Bedroom Apartment with Spacious Terrace in Faneromeni, Larnaca (6978)

Price: €700,000 plus VAT Type: Apartment Status: New Construction (Completion within 18 months of contract signing) Location: Faneromeni, Larnaca

Apartment Details: Unit: 401 Floor: 4th Floor Bedrooms: 3 Bathrooms: 4 Covered Area: 127 m<sup>2</sup> Veranda: 30 m<sup>2</sup> Terrace: 59 m<sup>2</sup>

Features:

Contemporary Design: Sleek and modern architecture designed to impress. Spacious Interior: Generously sized living spaces provide comfort and functionality. Open-Plan Layout: Integrated kitchen and living areas for seamless entertaining. Private Terrace: Expansive terrace offering panoramic views and ample outdoor living space.