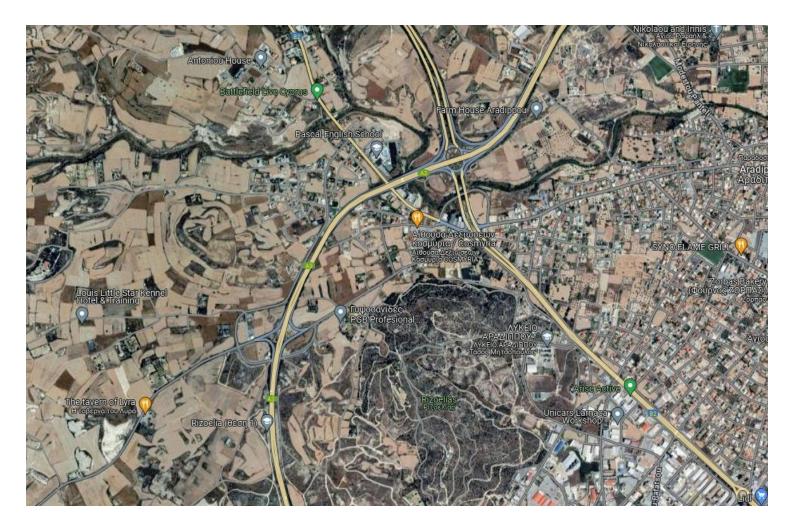

### Description

Spacious Agricultural Field in Aradippou, Larnaca (6965)

Explore the potential of this expansive 3,875 m<sup>2</sup> agricultural field located in the peaceful area of Aradippou, Larnaca.

Situated within the Larnaca Local Plan, this field falls under the  $\Gamma \alpha 4$  agricultural zone, which permits a building density of 10% and a coverage of 10%, allowing for the construction of up to two floors with a maximum height of 7 meters.

This irregularly shaped field offers a tranquil environment with normal views, making it ideal for agricultural purposes or for those looking to invest in a quiet rural setting.

The property is currently enclosed and does not have direct road access, providing a secluded and private atmosphere.

The field is free from any obstacles or nuisances, ensuring a smooth development process. Whether you are looking to expand your agricultural activities or invest in land with potential for future development, this field in Aradippou offers a promising opportunity.

Development Plan: Larnaca Local Plan Planning Zone: Γα4 (Agricultural Zone)

Don't miss out on this opportunity to own a piece of agricultural land in Aradippou. Contact us today for more information or to schedule a viewing.